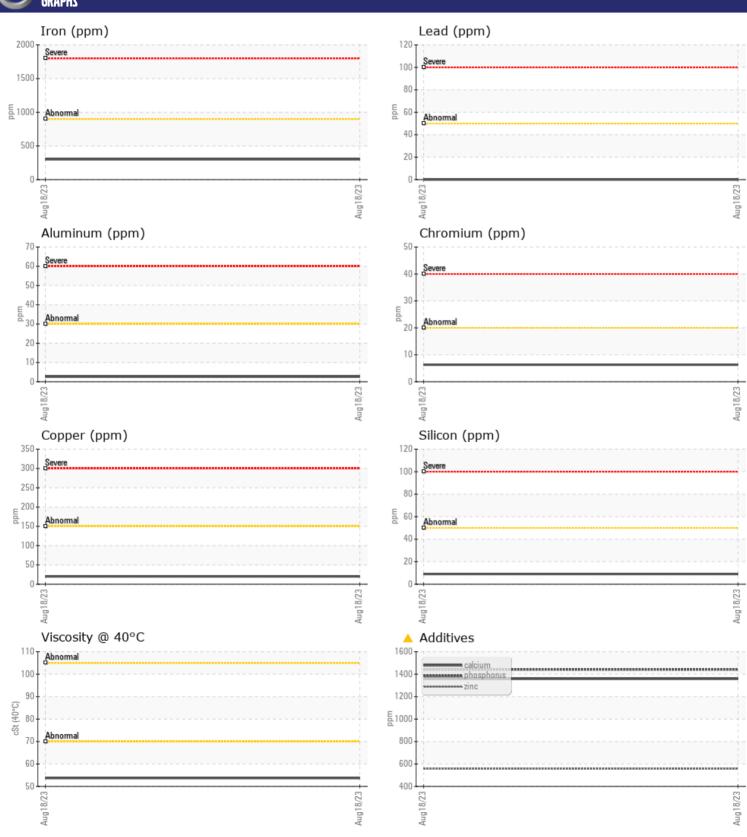

## CONSTRUCTION EQUIPMENT 337829 VOLVO A30G 742652 - FRONT AXLE

Sample No: VCP407682

Oil Type: VOLVO SUPER GEAR OIL 75W-80-GO102

**Job No:** 337829

| SAMPLE        | INFORMATION |              |  |  |  |
|---------------|-------------|--------------|--|--|--|
| Sample Number |             | VCP407682    |  |  |  |
| Sample Date   |             | 18 Aug 2023  |  |  |  |
| Machine Hours |             | 2056         |  |  |  |
| Oil Hours     |             | 0            |  |  |  |
| Oil Changed   |             | Changed      |  |  |  |
| 9             |             |              |  |  |  |
| Sample Status |             | ATTENTION    |  |  |  |
| VOLVO         |             |              |  |  |  |
| OIL CONDITION |             |              |  |  |  |
| Visc @ 40°C   | cSt         | <b>53.7</b>  |  |  |  |
|               |             | _            |  |  |  |
| VOLVO         | INATION     |              |  |  |  |
| CONTAM        | INATIUN     |              |  |  |  |
| Silicon       | ppm         | <b>■</b> 9   |  |  |  |
| Sodium        | ppm         | <b>■</b> 5   |  |  |  |
| Potassium     | ppm         | <b>■</b> 3   |  |  |  |
|               |             |              |  |  |  |
| WEAR M        | ETALS       |              |  |  |  |
| Iron          | ppm         | ■301         |  |  |  |
| Copper        | ppm         | <b>■20</b>   |  |  |  |
| Lead          | ppm         | <b>0</b>     |  |  |  |
| Tin           | ppm         | <b>1</b>     |  |  |  |
| Aluminum      | ppm         | <b>■</b> 3   |  |  |  |
| Chromium      | ppm         | <b>6</b>     |  |  |  |
| Molybdenum    | ppm         | <b>■</b> 9   |  |  |  |
| Nickel        | ppm         | <b>■</b> 4   |  |  |  |
| Titanium      | ppm         | 0            |  |  |  |
| Silver        | ppm         | <1           |  |  |  |
| Manganese     | ppm         | <b>13</b>    |  |  |  |
| Vanadium      | ppm         | 0            |  |  |  |
|               |             |              |  |  |  |
| ADDITIV       | ES          |              |  |  |  |
| Calcium       | ppm         | <u></u> 1358 |  |  |  |
| Magnesium     | ppm         | <b>5</b>     |  |  |  |
| Zinc          | ppm         | <u></u> 557  |  |  |  |
| Phosphorus    | ppm         | <b>1442</b>  |  |  |  |
| Barium        | ppm         | O            |  |  |  |
| Boron         | ppm         | ■200         |  |  |  |
|               |             | _            |  |  |  |

## Diagnosis

The oil change at the time of sampling has been noted. Resample at the next service interval to monitor.All component wear rates are normal. There is no indication of any contamination in the oil. Additive levels indicate the addition of a different brand, or type of oil. The condition of the oil is acceptable for the time in service.