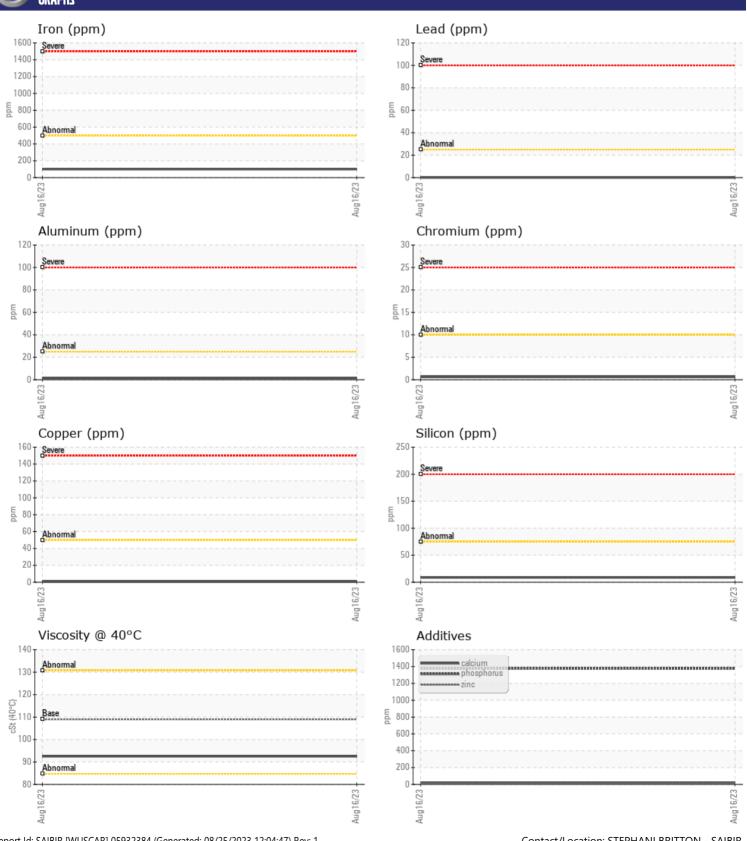

# CONSTRUCTION EQUIPMENT RSO-034991 FREIGHTLINER WT-4204 - REAR AXLE

Sample No: VCP427343

**Oil Type:** GEAR OIL SAE 75W90

**Job No:** RSO-034991

| SAMPLE        | INFORMATION |             |      |  |
|---------------|-------------|-------------|------|--|
| Sample Number |             | VCP427343   | <br> |  |
| Sample Date   |             | 16 Aug 2023 | <br> |  |
| Machine Hours |             | 2061        | <br> |  |
| Oil Hours     |             | 0           | <br> |  |
| Oil Changed   |             | Changed     | <br> |  |
| Sample Status |             | NORMAL      | <br> |  |
|               |             |             |      |  |
| OIL CON       | DITION      |             |      |  |
| Visc @ 40°C   | cSt         | ■92.5       | <br> |  |
|               |             |             |      |  |
| VOLVO         | UNATION     |             |      |  |
| _             | <u> </u>    |             |      |  |
| Silicon       | ppm         | <b>■</b> 9  | <br> |  |
| Sodium        | ppm         | <b>■</b> 4  | <br> |  |
| Potassium     | ppm         | ■3          | <br> |  |
| VOLVO         |             |             |      |  |
| <b>WEAR</b> W | IETALS      |             |      |  |
| Iron          | ppm         | <b>100</b>  | <br> |  |
| Copper        | ppm         | <b>■</b> <1 | <br> |  |
| Lead          | ppm         | <b>■</b> 0  | <br> |  |
| Tin           | ppm         | <b>■</b> <1 | <br> |  |
| Aluminum      | ppm         | <b>1</b>    | <br> |  |
| Chromium      | ppm         | <b>■</b> <1 | <br> |  |
| Molybdenum    | ppm         | <b></b>     | <br> |  |
| Nickel        | ppm         | ■0          | <br> |  |
| Titanium      | ppm         | 0           | <br> |  |
| Silver        | ppm         | <1          | <br> |  |
| Manganese     | ppm         | ■8          | <br> |  |
| Vanadium      | ppm         | 0           | <br> |  |
| VOLVO         |             |             |      |  |
| ADDITIV       | ES          |             |      |  |
| Calcium       | ppm         | <b>1</b> 9  | <br> |  |
| Magnesium     | ppm         | <b>■</b> 5  | <br> |  |
| Zinc          | ppm         | <b>15</b>   | <br> |  |
| Phosphorus    | ppm         | <b>1376</b> | <br> |  |
| Barium        | ppm         | ■0          | <br> |  |
| Boron         | ppm         | <b>290</b>  | <br> |  |

## Diagnosis

Resample at the next service interval to monitor. All component wear rates are normal. There is no indication of any contamination in the oil. The condition of the oil is acceptable for the time in service.

### **GRAPHS**