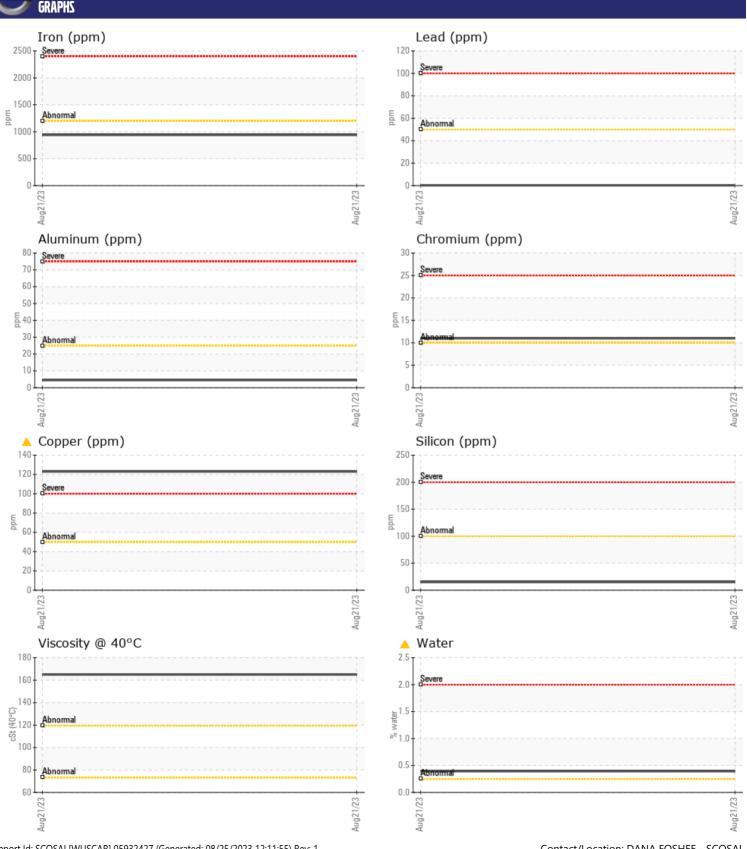

## CONSTRUCTION EQUIPMENT X58471 VOLVO EC250ELR 316068 - SWING DRIVE

Sample No: VCP413365
Oil Type: NOT GIVEN
Job No: X58471

| VOLVO         |            |                |      |  |
|---------------|------------|----------------|------|--|
|               | INFORMATIO | V              |      |  |
| Sample Number |            | VCP413365      | <br> |  |
| Sample Date   |            | 21 Aug 2023    | <br> |  |
| Machine Hours |            | 1719           | <br> |  |
| Oil Hours     |            | 0              | <br> |  |
| Oil Changed   |            | N/A            | <br> |  |
| Sample Status |            | ABNORMAL       | <br> |  |
| VOLVO         |            |                |      |  |
| OIL CON       | DITION     |                |      |  |
| Visc @ 40°C   | cSt        | <b>165</b>     | <br> |  |
| VISC @ 40 C   | CSt        | <b>103</b>     | <br> |  |
| VOLVO         |            |                |      |  |
| CONTAM        | IINATION   |                |      |  |
| Water         | %          | <b>△</b> 0.393 | <br> |  |
| Silicon       | ppm        | <b>15</b>      | <br> |  |
| Sodium        | ppm        | ■0             | <br> |  |
| Potassium     | ppm        | <b>2</b>       | <br> |  |
|               |            |                |      |  |
| VOLVO WEAD W  | ETALC      |                |      |  |
| WEAR M        | IF I ALZ   |                |      |  |
| Iron          | ppm        | ■941           | <br> |  |
| Copper        | ppm        | <u>▲</u> 123   | <br> |  |
| Lead          | ppm        | <b></b>        | <br> |  |
| Tin           | ppm        | ■0             | <br> |  |
| Aluminum      | ppm        | ■4             | <br> |  |
| Chromium      | ppm        | ■11            | <br> |  |
| Molybdenum    | ppm        | 3              | <br> |  |
| Nickel        | ppm        | <b>■</b> <1    | <br> |  |
| Titanium      | ppm        | <1             | <br> |  |
| Silver        | ppm        | 0              | <br> |  |
| Manganese     | ppm        | 15             | <br> |  |
| Vanadium      | ppm        | 0              | <br> |  |
| VOLVO         |            |                | <br> |  |
| ADDITIV       | ES         |                |      |  |
| Calcium       | ppm        | 58             | <br> |  |
| Magnesium     | ppm        | 2              | <br> |  |
| Zinc          | ppm        | 94             | <br> |  |
| Phosphorus    | ppm        | 317            | <br> |  |
| Barium        | ppm        | 2              | <br> |  |
| Boron         | ррт        | 0              | <br> |  |
| ווסוטוו       | ppiii      | U              | <br> |  |

## Diagnosis

We advise that you check for the source of water entry. We recommend that you drain the oil from the component if this has not already been done. We recommend an early resample to monitor this condition. The copper level is abnormal. All other component wear rates are normal. Appearance is milky. Free water present. There is a moderate concentration of water present in the oil. The condition of the oil is acceptable for the time in service.