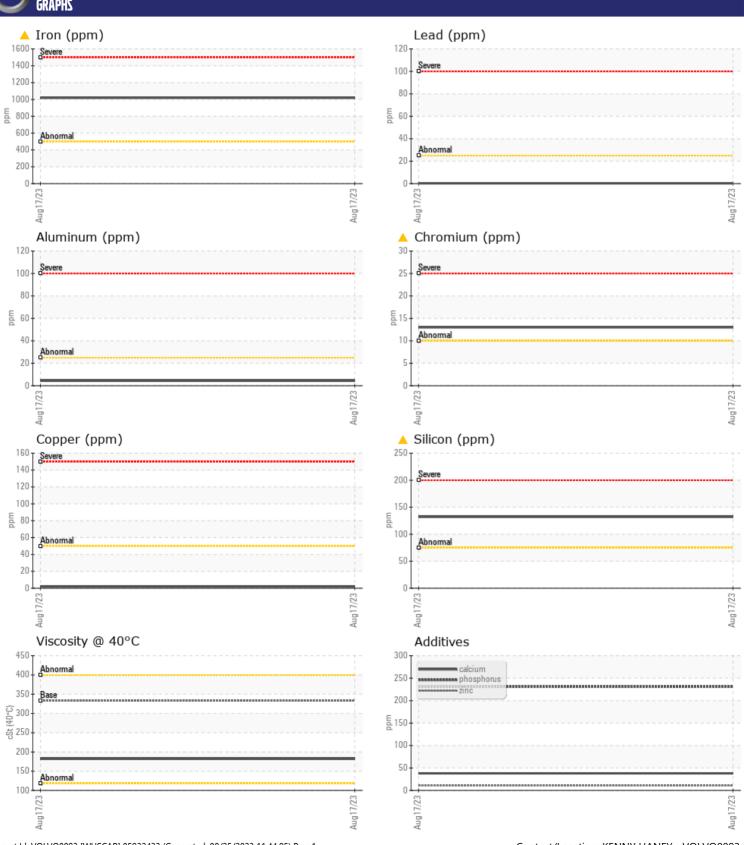

## Diagnosis

No corrective action is recommended at this time. The oil change at the time of sampling has been noted. Resample at the next service interval to monitor. Gear wear is indicated. Elemental level of silicon (Si) above normal indicating ingress of seal material. The condition of the oil is acceptable for the time in service.