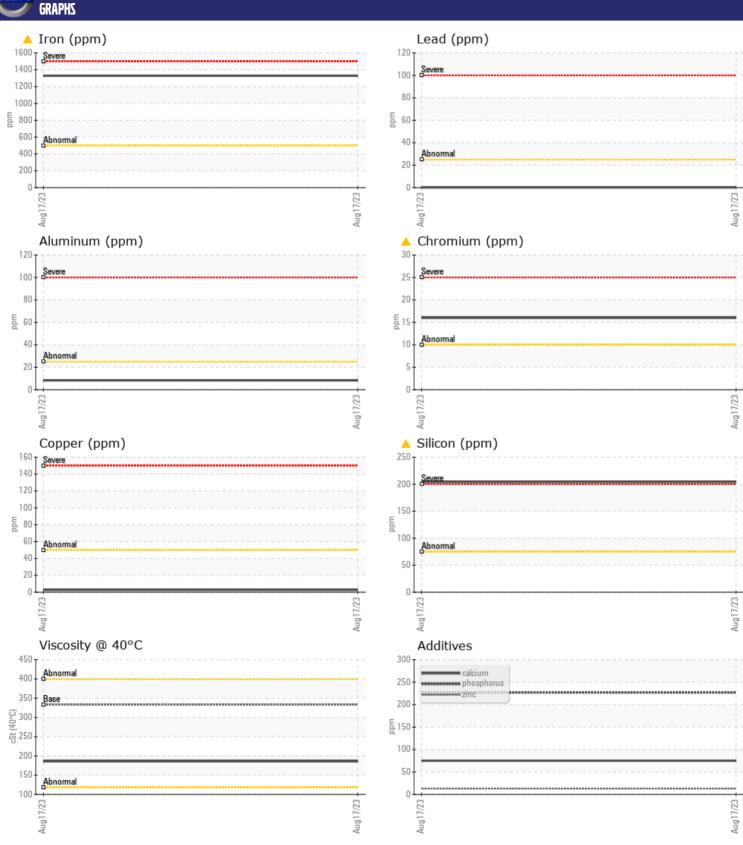

Sample No: VCP413426

Oil Type: VOLVO PREMIUM GEAR OIL 85W-140 GL-5

**Job No:** SPM594625

| VOLVO         | INFORMATION | VI           |      |  |
|---------------|-------------|--------------|------|--|
|               | INFURMATIU  |              |      |  |
| Sample Number |             | VCP413426    | <br> |  |
| Sample Date   |             | 17 Aug 2023  | <br> |  |
| Machine Hours |             | 2059         | <br> |  |
| Oil Hours     |             | 0            | <br> |  |
| Oil Changed   |             | Changed      | <br> |  |
| Sample Status |             | ABNORMAL     | <br> |  |
| VOLVO         |             |              |      |  |
| OIL CON       | DITION      |              |      |  |
| Visc @ 40°C   | cSt         | <b>186</b>   | <br> |  |
| VISC @ 40 C   | CSI         | <b>100</b>   | <br> |  |
| VOLVO         |             |              |      |  |
| CONTAN        | MINATION    |              |      |  |
| Silicon       | ppm         | <b>^</b> 204 | <br> |  |
| Sodium        | ppm         | <b>■</b> 0   | <br> |  |
| Potassium     | ppm         | <b>■</b> 3   | <br> |  |
|               |             |              |      |  |
| WEAR N        | AETAL C     |              |      |  |
| WEAR          | JE I HT7    | <u> </u>     |      |  |
| Iron          | ppm         | <u> </u>     | <br> |  |
| Copper        | ppm         | <b>■</b> 3   | <br> |  |
| Lead          | ppm         | <b></b>      | <br> |  |
| Tin           | ppm         | <b>0</b>     | <br> |  |
| Aluminum      | ppm         | ■8           | <br> |  |
| Chromium      | ppm         | <u> 16</u>   | <br> |  |
| Molybdenum    | ppm         | <b>2</b>     | <br> |  |
| Nickel        | ppm         | <b>■</b> 3   | <br> |  |
| Titanium      | ppm         | 1            | <br> |  |
| Silver        | ppm         | 0            | <br> |  |
| Manganese     | ppm         | <b>1</b> 4   | <br> |  |
| Vanadium      | ppm         | <1           | <br> |  |
| VOLVO         |             |              |      |  |
| ADDITIV       | /ES         |              |      |  |
| Calcium       | ppm         | <b>7</b> 5   | <br> |  |
| Magnesium     | ppm         | <b>4</b>     | <br> |  |
| Zinc          | ppm         | <b>■</b> 13  | <br> |  |
| Phosphorus    | ppm         | <b>227</b>   | <br> |  |
| Barium        | ppm         | <b>10</b>    | <br> |  |
| Boron         | ppm         | <b>0</b>     | <br> |  |
| 20.011        | PPIII       |              |      |  |

## Diagnosis

No corrective action is recommended at this time. The oil change at the time of sampling has been noted. Resample at the next service interval to monitor. Gear wear is indicated. Elemental level of silicon (Si) above normal indicating ingress of seal material. The condition of the oil is acceptable for the time in service.