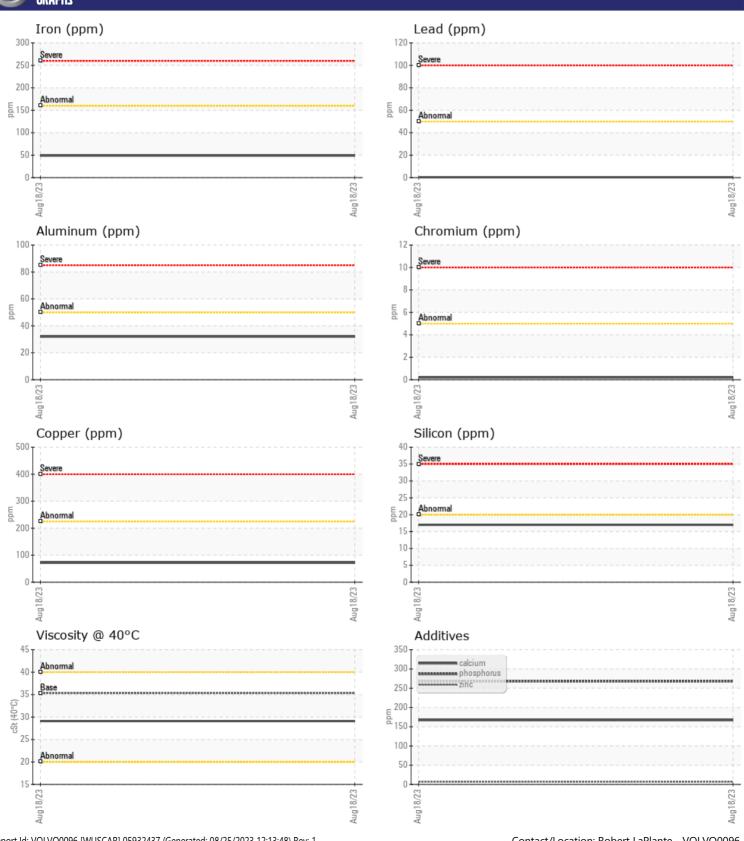

# CONSTRUCTION EQUIPMENT 337829 VOLVO A30G 742652 - TRANSMISSION (AUTO)

Sample No: VCP407690

Oil Type: **VOLVO AUTOMATIC TRANSMISSION FLUID AT102** 

Job No: 337829

| VOLVO CAMPIF  | INFORMATION   |               |  |  |  |
|---------------|---------------|---------------|--|--|--|
|               | INI UNINA HUN |               |  |  |  |
| Sample Number |               | VCP407690     |  |  |  |
| Sample Date   |               | 18 Aug 2023   |  |  |  |
| Machine Hours |               | 2056          |  |  |  |
| Oil Hours     |               | 2056          |  |  |  |
| Oil Changed   |               | Changed       |  |  |  |
| Sample Status |               | ABNORMAL      |  |  |  |
| VOLVO         |               |               |  |  |  |
| OIL CONDITION |               |               |  |  |  |
| Visc @ 40°C   | cSt           | <b>29.1</b>   |  |  |  |
|               | CSt           | <b>25.</b> 1  |  |  |  |
| VOLVO         |               |               |  |  |  |
| CONTAM        | INATION       |               |  |  |  |
| Silicon       | ppm           | <b>17</b>     |  |  |  |
| Sodium        | ppm           | <b>4</b>      |  |  |  |
| Potassium     | ppm           | <b>6</b>      |  |  |  |
|               | 1-1-          |               |  |  |  |
| VOLVO         | FTALC         |               |  |  |  |
| WEAR M        | F1AL2         |               |  |  |  |
| Iron          | ppm           | <b>49</b>     |  |  |  |
| Copper        | ppm           | <b>■72</b>    |  |  |  |
| Lead          | ppm           | <b>■&lt;1</b> |  |  |  |
| Tin           | ppm           | <b>11</b>     |  |  |  |
| Aluminum      | ppm           | ■32           |  |  |  |
| Chromium      | ppm           | <b>■&lt;1</b> |  |  |  |
| Molybdenum    | ppm           | <b>■&lt;1</b> |  |  |  |
| Nickel        | ppm           | <b>10</b>     |  |  |  |
| Titanium      | ppm           | 0             |  |  |  |
| Silver        | ppm           | ■0            |  |  |  |
| Manganese     | ppm           | <b>7</b>      |  |  |  |
| Vanadium      | ppm           | 0             |  |  |  |
|               |               |               |  |  |  |
| ADDITIV       | FS            |               |  |  |  |
| Calcium       | -             | <b>167</b>    |  |  |  |
|               | ppm           |               |  |  |  |
| Magnesium     | ppm           | <b>1</b>      |  |  |  |
| Zinc          | ppm           | <b>□</b> 7    |  |  |  |
| Phosphorus    | ppm           | <b>268</b>    |  |  |  |
| Barium        | ppm           | 0             |  |  |  |
| Boron         | ppm           | <b>■</b> 98   |  |  |  |

#### Diagnosis

Oil and filter change at the time of sampling has been noted. Resample at the next service interval to monitor.All component wear rates are normal. Moderate concentration of visible dirt/debris present in the fluid. The condition of the fluid is acceptable for the time in service.