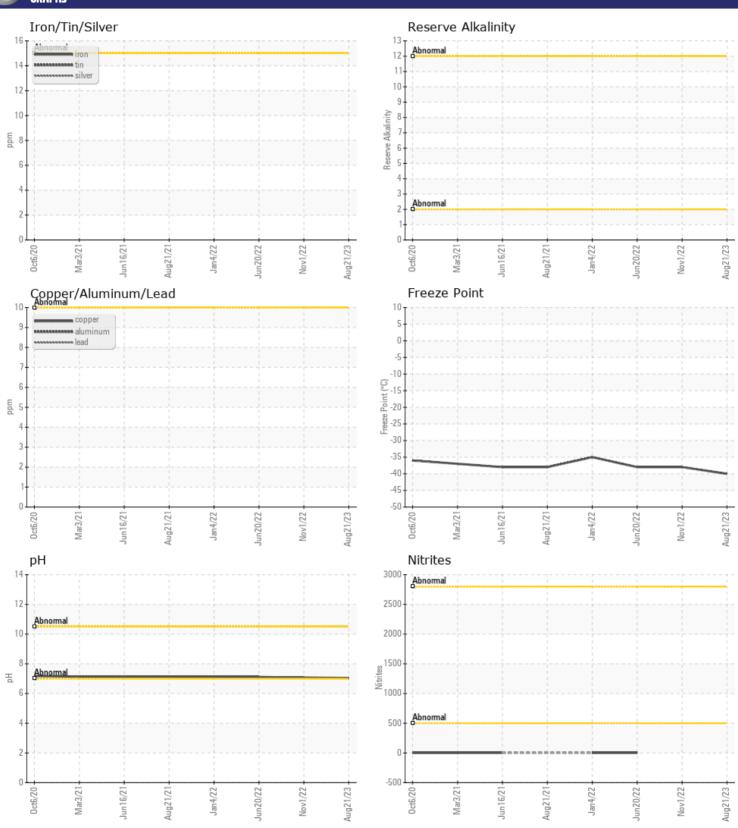

# CONSTRUCTION EQUIPMENT SWA305088-10 VOLVO L220H 3195 - COOLANT

Sample No: VCP419113

Oil Type: VOLVO COOLANT VCS (YELLOW)

**Job No:** SWA305088-10

| SAMPLE IN          | NFORMATION |             |             |               |              |
|--------------------|------------|-------------|-------------|---------------|--------------|
| Sample Number      | -          | VCP419113   | VCP390308   | VCP336158     | VCP332104    |
| Sample Date        |            | 21 Aug 2023 | 01 Nov 2022 | 20 Jun 2022   | 04 Jan 2022  |
| Machine Hours      |            | 10636       | 8642        | 7636          | 6556         |
| Sample Status      |            | NORMAL      | NORMAL      | NORMAL        | NORMAL       |
|                    |            |             |             |               |              |
| COOLANT CONDITION  |            |             |             |               |              |
| рН                 | Scale 0-14 | <b>7.04</b> | <b>7.07</b> | <b>7.11</b>   | <b>7.11</b>  |
| Reserve Alkalinity | Scale 0-20 |             |             |               |              |
| Nitrites           | ppm        | <b>■ NT</b> | ■ NT        | <b>0</b>      | <b>0</b>     |
| Percentage Glycol  | %          | <b>52.5</b> | <b>51.6</b> | <b>■</b> 51.3 | <b>50.9</b>  |
| Freezing Point     | °C         | <b>-40</b>  | □-38        | <b>-</b> 38   | <b>□</b> -35 |
| CONTAMINATION      |            |             |             |               |              |
| Coolant Appearance |            | normal      | normal      | normal        | normal       |
| Coolant Color      |            | Yllow       | Yllow       | Yllow         | Yllow        |

## Diagnosis

No corrective action is recommended at this time. The fluid is suitable for further service. There is no indication of any contamination in the coolant. Carboxylate test failed. The glycol level is acceptable. The pH level of this fluid is within the acceptable limits.