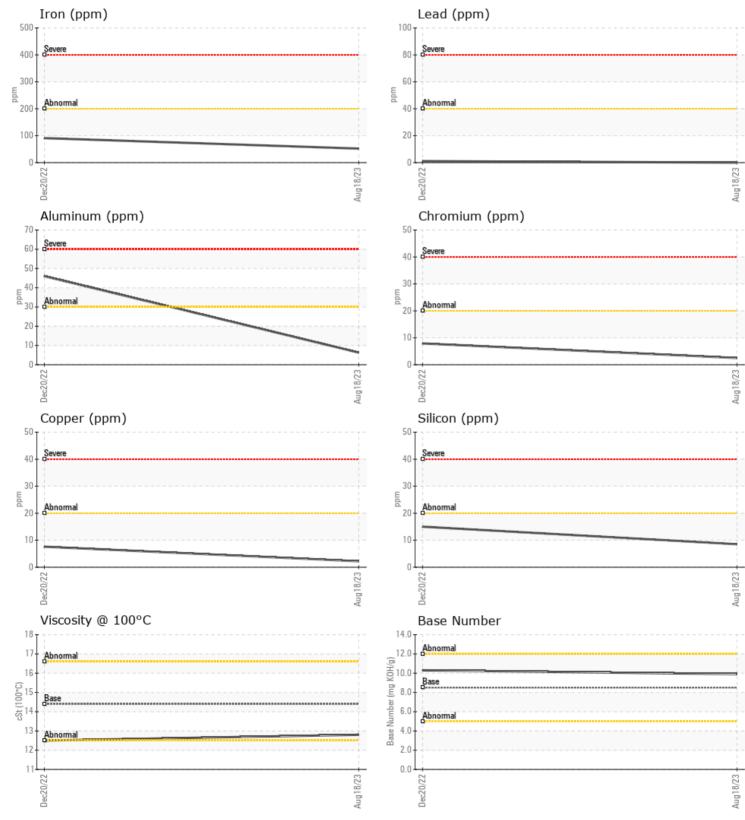

## SAMPLE INFORMATION

VOLVO

| Sample Number    |          | VCP389330   | VCP380964   | <br>           |
|------------------|----------|-------------|-------------|----------------|
| Sample Date      |          | 18 Aug 2023 | 20 Dec 2022 | <br>           |
| Machine Hours    |          | 1443        | 937         | <br>           |
| Oil Hours        |          | 0           | 0           | <br>           |
| Oil Changed      |          | Changed     | Changed     | <br>           |
| Sample Status    |          | NORMAL      | NORMAL      | <br>           |
|                  |          |             |             |                |
| OIL CONDI        | TION     |             |             |                |
| Visc @ 100°C     | cSt      | 12.8        | 12.5        | <br>           |
| Base Number (BN) | mg KOH/g | 9.9         | 10.3        | <br>           |
| Oxidation (PA)   | %        | 78          | 84          | <br>           |
|                  |          |             |             |                |
|                  |          |             |             |                |
|                  | ATION    |             | <u> </u>    | <br><u>.</u> . |
| Soot %           | %        | 0.2         | 0.3         | <br>           |
| Nitration (PA)   | %        | 55          | 75          | <br>           |
| Sulfation (PA)   | %        | 60          | 65          | <br>           |
| Glycol           | %        | NEG         | NEG         | <br>           |
| Fuel             | %        | <1.0        | < 1.0       | <br>           |
| Silicon          | ppm      | 8           | 15          | <br>           |
| Sodium           | ppm      | ■<1         | 4           | <br>           |

Potassium

ppm

| WEAR I     | METALS |          |            |      |
|------------|--------|----------|------------|------|
| Iron       | ppm    | 52       | 91         | <br> |
| Copper     | ppm    | 2        | 8          | <br> |
| Lead       | ppm    | 0        | 1          | <br> |
| Tin        | ppm    |          | 3          | <br> |
| Aluminum   | ppm    | 6        | 46         | <br> |
| Chromium   | ppm    | 2        | 8          | <br> |
| Molybdenum | ppm    | 44       | 44         | <br> |
| Nickel     | ppm    | 0        | 1          | <br> |
| Titanium   | ppm    | 0        | <b></b> <1 | <br> |
| Silver     | ppm    | 0        | 0          | <br> |
| Manganese  | ppm    | <b>1</b> | 4          | <br> |
| Vanadium   | ppm    | 0        | 0          | <br> |

Variadal

| ZEVITIDA   |     |             |      |  |  |  |  |
|------------|-----|-------------|------|--|--|--|--|
| Calcium    | ppm | <b>1741</b> | 1529 |  |  |  |  |
| Magnesium  | ppm | 512         | 569  |  |  |  |  |
| Zinc       | ppm | <b>1162</b> | 1068 |  |  |  |  |
| Phosphorus | ppm | 971         | 877  |  |  |  |  |
| Barium     | ppm | 2           | 0    |  |  |  |  |
| Boron      | ppm | <b>44</b>   | 44   |  |  |  |  |

## **CONSTRUCTION EQUIPMENT**

GRAPHS

VOLVO

Report Id: SAIBIR [WUSCAR] 05932668 (Generated: 08/25/2023 15:17:14) Rev: 1

Contact/Location: STEPHANI BRITTON - SAIBIR