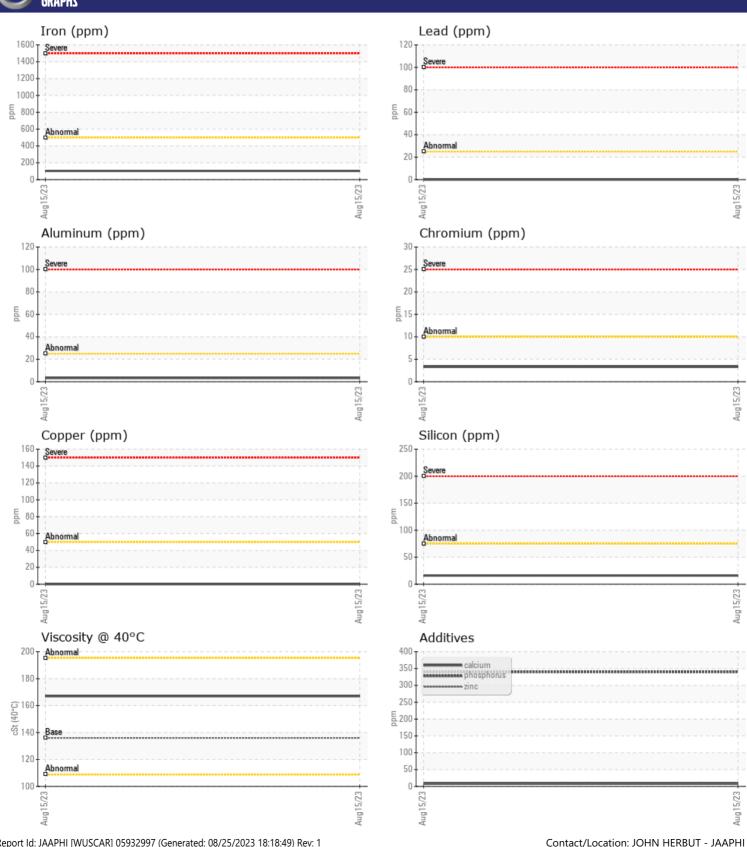

## CONSTRUCTION EQUIPMENT A10914 VOLVO ECR235E 315472 - REAR LEFT FINAL DRIVE

Sample No: VCP413722

Oil Type: MOBIL MOBILUBE HD 80W90

Job No: A10914

| SAMPLE        | E INFORMATION | l              |      |  |
|---------------|---------------|----------------|------|--|
| Sample Number |               | VCP413722      | <br> |  |
| Sample Date   |               | 15 Aug 2023    | <br> |  |
| Machine Hours |               | 465            | <br> |  |
| Oil Hours     |               | 465            | <br> |  |
| Oil Changed   |               | Changed        | <br> |  |
| Sample Status |               | NORMAL         | <br> |  |
|               |               |                |      |  |
| OIL CON       | DITION        |                |      |  |
| Visc @ 40°C   | cSt           | <b>167</b>     | <br> |  |
|               |               |                |      |  |
| TONTAN        | MINATION      |                |      |  |
| Silicon       |               | <b>16</b>      | <br> |  |
| Sodium        | ppm           | ■ 16<br>■ 2    | <br> |  |
| Potassium     | ppm           |                | <br> |  |
| Potassium     | ppm           | <b>■ &lt;1</b> | <br> |  |
| VOLVO         |               |                |      |  |
| WEAR N        | METALS        | <u> </u>       |      |  |
| Iron          | ppm           | <b>103</b>     | <br> |  |
| Copper        | ppm           | ■ 0            | <br> |  |
| Lead          | ppm           | ■0             | <br> |  |
| Tin           | ppm           | <b></b>        | <br> |  |
| Aluminum      | ppm           | <b>3</b>       | <br> |  |
| Chromium      | ppm           | ■3             | <br> |  |
| Molybdenum    | ppm           | <b>0</b>       | <br> |  |
| Nickel        | ppm           | <b>0</b>       | <br> |  |
| Titanium      | ppm           | <1             | <br> |  |
| Silver        | ppm           | 0              | <br> |  |
| Manganese     | ppm           | <b>2</b>       | <br> |  |
| Vanadium      | ppm           | 0              | <br> |  |
| VOLVO         |               |                |      |  |
| ADDITIV       | VES           |                |      |  |
| Calcium       | ppm           | ■8             | <br> |  |
| Magnesium     | ppm           | <b>2</b>       | <br> |  |
| Zinc          | ppm           | <b>■</b> 9     | <br> |  |
| Phosphorus    | ppm           | ■340           | <br> |  |
| Barium        | ppm           | <b>■&lt;1</b>  | <br> |  |
| Boron         | ppm           | <b>-&lt;1</b>  | <br> |  |
|               |               |                |      |  |

## Diagnosis

Resample at the next service interval to monitor.All component wear rates are normal. There is no indication of any contamination in the oil. The condition of the oil is acceptable for the time in service.

## **GRAPHS**