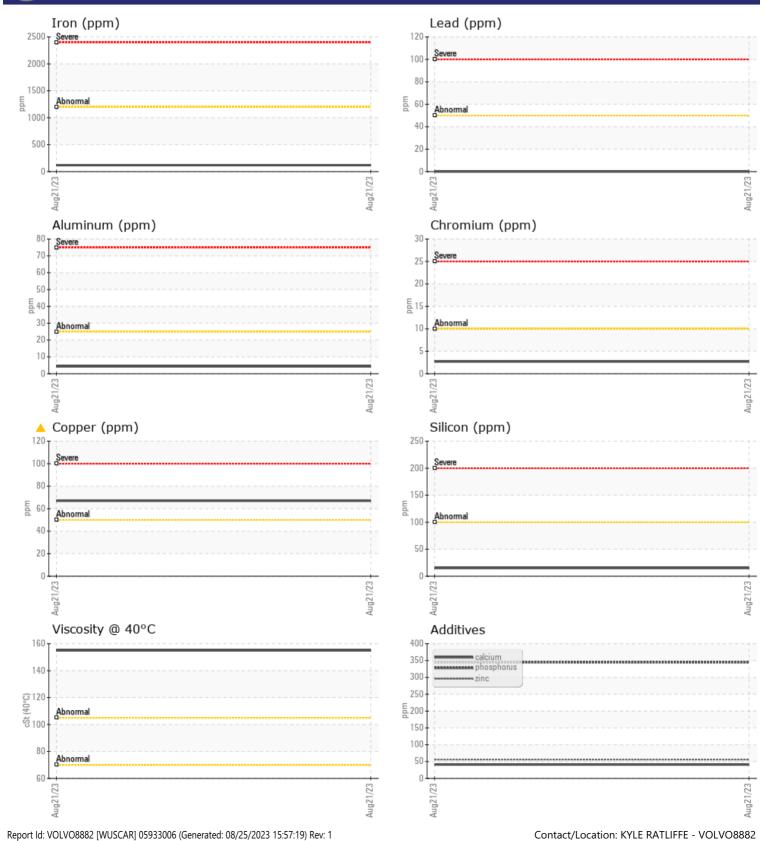

Job No: 13298 GEORGE NIECE

VOLVO

| SAMPLE        | INFORMATION | l           |   |          |          | - 👗 🚢                                          |
|---------------|-------------|-------------|---|----------|----------|------------------------------------------------|
| Sample Number | -           | VCP399449   |   |          |          |                                                |
| Sample Date   |             | 21 Aug 2023 |   |          |          | McClung-Logan Virginia                         |
| Machine Hours |             | 500         |   |          |          | 1345 MOUNTAIN ROA                              |
| Oil Hours     |             | 500         |   |          |          | GLEN ALLEN, VA                                 |
| Oil Changed   |             | Changed     |   |          |          | US 23060                                       |
| Sample Status |             | ABNORMAL    |   |          |          | Contact: KYLE RATLIFF                          |
|               |             |             |   |          |          | KRATLIFFE@MCCLUN                               |
| OIL CON       |             |             |   |          |          | T:                                             |
|               |             | 455         |   | <u>.</u> |          | F: (804)266-1611                               |
| Visc @ 40°C   | cSt         | 155         |   |          |          |                                                |
| VOLVO         |             |             |   |          |          | Diagnosis                                      |
| CONTAM        | MINATION    |             |   |          |          | The oil change at the                          |
| Silicon       | ppm         | <b>1</b> 5  |   |          |          | sampling has been no                           |
| Sodium        | ppm         | 1           |   |          |          | corrective action is re                        |
| Potassium     | ppm         | 0           |   |          |          | this time. Resample at                         |
|               |             |             |   |          |          | service interval to mo                         |
| VOLVO         | 457ALC      |             |   |          |          | copper level is abnorr                         |
| WEAR M        |             |             | - |          | <u>-</u> | component wear rate                            |
| Iron          | ppm         | 119         |   |          |          | There is no indication<br>contamination in the |
| Copper        | ppm         | <u> </u>    |   |          |          | condition of the oil is                        |
| Lead          | ppm         | 0           |   |          |          | the time in service.                           |
| Tin           | ppm         | <b>■</b> <1 |   |          |          |                                                |
| Aluminum      | ppm         | 4           |   |          |          |                                                |
| Chromium      | ppm         | 3           |   |          |          |                                                |
| Molybdenum    | ppm         | 0           |   |          |          |                                                |
| Nickel        | ppm         | 0           |   |          |          |                                                |
| Titanium      | ppm         | 0           |   |          |          |                                                |
| Silver        | ppm         | 0           |   |          |          |                                                |
| Manganese     | ppm         | 6           |   |          |          |                                                |
| Vanadium      | ppm         | 0           |   |          |          |                                                |
|               |             |             |   |          |          |                                                |
| ADDITIV       | /ES         |             |   |          |          |                                                |
| Calcium       | ppm         | <b>41</b>   |   |          |          |                                                |
| Magnesium     | ppm         | <b>1</b>    |   |          |          |                                                |
| Zinc          | ppm         | 56          |   |          |          |                                                |
| Phosphorus    | ppm         | 345         |   |          |          |                                                |
| Barium        | ppm         | 6           |   |          |          |                                                |
| Boron         | ppm         | 0           |   |          |          |                                                |
|               |             |             |   |          |          |                                                |

## **CONSTRUCTION EQUIPMENT**

GRAPHS

VOLVO

Page 2 of 2