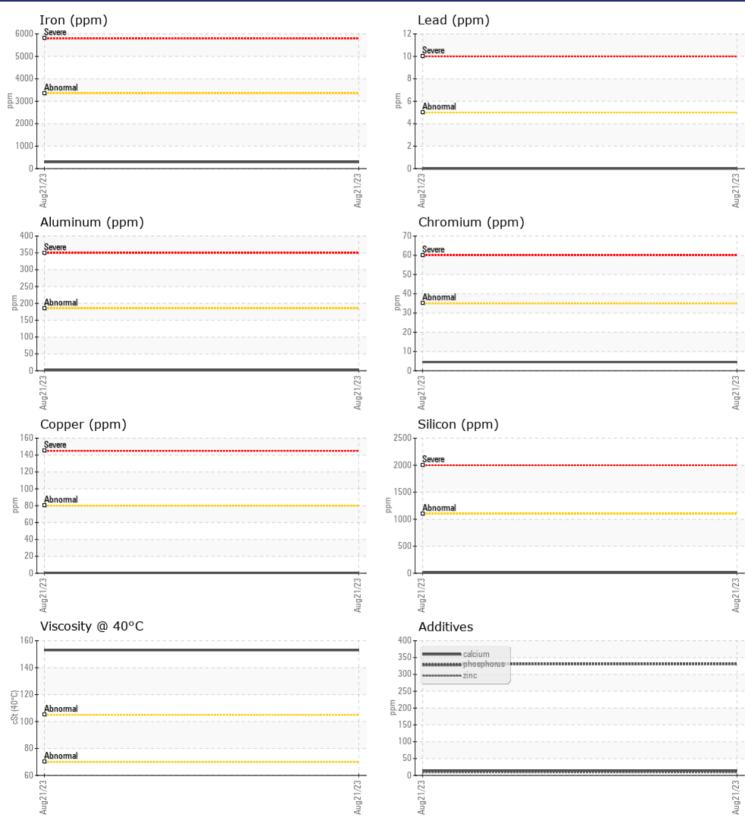

## SAMPLE INFORMATION VCP415467 Sample Number Sample Date 21 Aug 2023 Machine Hours 500 500 Oil Hours Oil Changed Changed NORMAL Sample Status T: **OIL CONDITION** Visc @ 40°C cSt 153 CONTAMINATION Silicon ppm 11 Sodium 2 ppm Potassium 0 🔲 ppm WEAR METALS Iron ppm 294 Copper ppm **||** <1 Lead ppm 0 Tin ppm **||** <1 Aluminum ppm 2 Chromium ppm 4 Molybdenum 0 🔲 ppm Nickel 0 ppm Titanium ppm **<**1 Silver 0 ppm Manganese 5 ppm Vanadium ppm 0 **ADDITIVES** 14 Calcium ppm Magnesium 2 ppm Zinc 9 ppm 331 Phosphorus ppm Barium ppm 3

## Diagnosis

Resample at the next service interval to monitor.All component wear rates are normal. There is no indication of any contamination in the oil. The condition of the oil is acceptable for the time in service.

## **CONSTRUCTION EQUIPMENT**

GRAPHS

VOLVO

Report Id: VOLVO8882 [WUSCAR] 05933007 (Generated: 08/25/2023 15:57:44) Rev: 1

Contact/Location: KYLE RATLIFFE - VOLVO8882