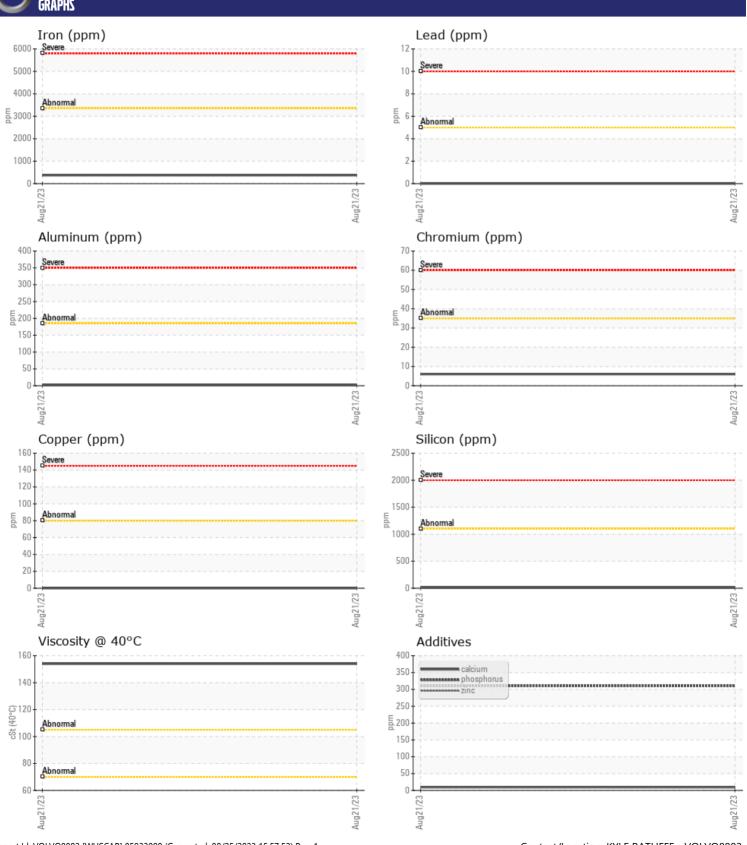

CONSTRUCTION EQUIPMENT
13298 GEORGE NIECE VOLVO EC480E 315171 - REAR RIGHT FINAL

Sample No: VCP376355

Oil Type: VOLVO SUPER GEAR OIL 75W-80-GO102

Job No: 13298 GEORGE NIECE

| VOLVO         |               |             |  |  |  |
|---------------|---------------|-------------|--|--|--|
| SAMPLI        | E INFORMATION |             |  |  |  |
| Sample Number | -             | VCP376355   |  |  |  |
| Sample Date   |               | 21 Aug 2023 |  |  |  |
| Machine Hours |               | 500         |  |  |  |
| Oil Hours     |               | 500         |  |  |  |
| Oil Changed   |               | Changed     |  |  |  |
| Sample Status |               | NORMAL      |  |  |  |
|               |               |             |  |  |  |
| OIL CONDITION |               |             |  |  |  |
| Visc @ 40°C   | cSt           | 154         |  |  |  |
| VOLVO         |               |             |  |  |  |
| CONTAI        | MINATION      |             |  |  |  |
| Silicon       | ppm           | <b>9</b>    |  |  |  |
| Sodium        | ppm           | <b>2</b>    |  |  |  |
| Potassium     | ppm           | <b>0</b>    |  |  |  |
|               |               |             |  |  |  |
| WEAR N        | METALS        |             |  |  |  |
| Iron          | ppm           | ■373        |  |  |  |
| Copper        | ppm           | ■0          |  |  |  |
| Lead          | ppm           | <b>0</b>    |  |  |  |
| Tin           | ppm           | <b>■</b> <1 |  |  |  |
| Aluminum      | ppm           | <b>2</b>    |  |  |  |
| Chromium      | ppm           | <b>6</b>    |  |  |  |
| Molybdenum    | ppm           | <b>0</b>    |  |  |  |
| Nickel        | ppm           | <b>■</b> 0  |  |  |  |
| Titanium      | ppm           | <b>■</b> <1 |  |  |  |
| Silver        | ppm           | 0           |  |  |  |
| Manganese     | ppm           | <b>■7</b>   |  |  |  |
| Vanadium      | ppm           | 0           |  |  |  |
|               |               |             |  |  |  |
| ADDITIV       | VES           |             |  |  |  |
| Calcium       | ppm           | <b>10</b>   |  |  |  |
| Magnesium     | ppm           | <b>2</b>    |  |  |  |
| Zinc          | ppm           | ■8          |  |  |  |
| Phosphorus    | ppm           | ■310        |  |  |  |
| Barium        | ppm           | <b>2</b>    |  |  |  |
| Boron         | ppm           | <b>■</b> 0  |  |  |  |
|               |               |             |  |  |  |

## Diagnosis

Resample at the next service interval to monitor.All component wear rates are normal. There is no indication of any contamination in the oil. The condition of the oil is acceptable for the time in service.