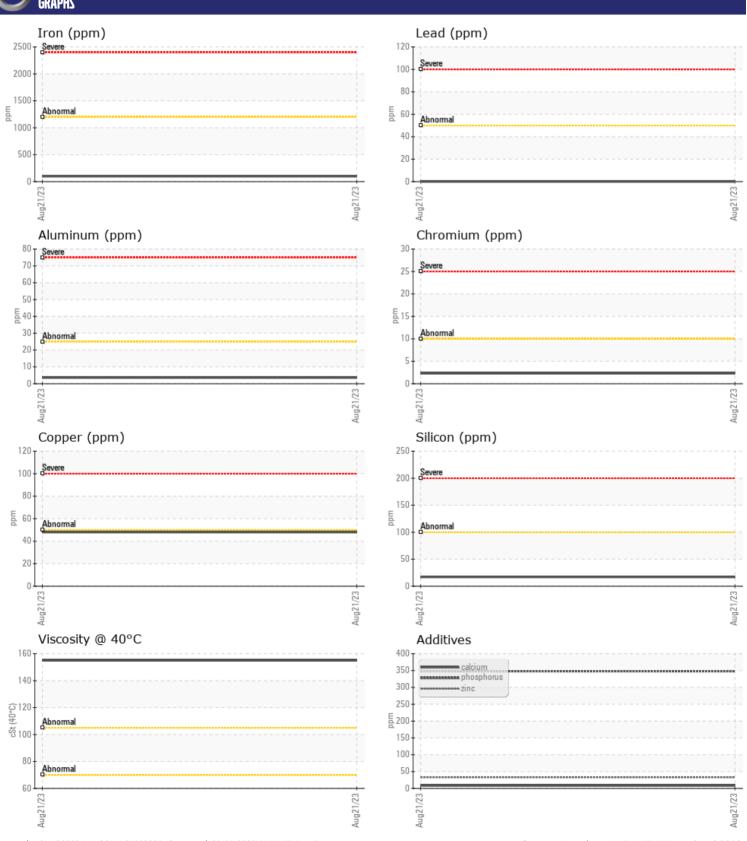

CONSTRUCTION EQUIPMENT
13298 GEORGE NIECE VOLVO EC480E 315171 - RIGHT SWING DRI

Sample No: VCP415466

Oil Type: VOLVO SUPER GEAR OIL 75W-80-GO102

Job No: 13298 GEORGE NIECE

| VOLVO         |               |             |      |  |
|---------------|---------------|-------------|------|--|
| SAMPLI        | E INFORMATION | N           |      |  |
| Sample Number | •             | VCP415466   | <br> |  |
| Sample Date   |               | 21 Aug 2023 | <br> |  |
| Machine Hours |               | 500         | <br> |  |
| Oil Hours     |               | 500         | <br> |  |
| Oil Changed   |               | Changed     | <br> |  |
| Sample Status |               | NORMAL      | <br> |  |
|               |               |             |      |  |
| OIL CON       | IDITION       |             |      |  |
|               |               |             |      |  |
| Visc @ 40°C   | cSt           | 155         | <br> |  |
| VOLVO         |               |             |      |  |
| CONTAI        | MINATION      |             |      |  |
| Silicon       | ppm           | <b>17</b>   | <br> |  |
| Sodium        | ppm           | <b></b>     | <br> |  |
| Potassium     | ppm           | <b>0</b>    | <br> |  |
| Totassium     | ррш           |             |      |  |
| VOLVO         |               |             |      |  |
| WEAR I        | METALS        |             |      |  |
| Iron          | ppm           | ■99         | <br> |  |
| Copper        | ppm           | <b>48</b>   | <br> |  |
| Lead          | ppm           | <b>0</b>    | <br> |  |
| Tin           | ppm           | <b>■</b> <1 | <br> |  |
| Aluminum      | ppm           | <b>4</b>    | <br> |  |
| Chromium      | ppm           | <b>■2</b>   | <br> |  |
| Molybdenum    | ppm           | ■ 0         | <br> |  |
| Nickel        | ppm           | <b>■</b> 0  | <br> |  |
| Titanium      | ppm           | 0           | <br> |  |
| Silver        | ppm           | 0           | <br> |  |
| Manganese     | ppm           | ■4          | <br> |  |
| Vanadium      | ppm           | 0           | <br> |  |
|               |               |             | <br> |  |
| ADDITIV       | VES           |             |      |  |
| Calcium       | ppm           | ■8          | <br> |  |
| Magnesium     | ppm           | <b>1</b>    | <br> |  |
| Zinc          | ppm           | ■33         | <br> |  |
| Phosphorus    | ppm           | ■348        | <br> |  |
| Barium        | ppm           | <b>4</b>    | <br> |  |
| Boron         | ppm           | ■0          | <br> |  |
|               | 1-1           |             |      |  |

## Diagnosis

Resample at the next service interval to monitor.All component wear rates are normal. There is no indication of any contamination in the oil. The condition of the oil is acceptable for the time in service.