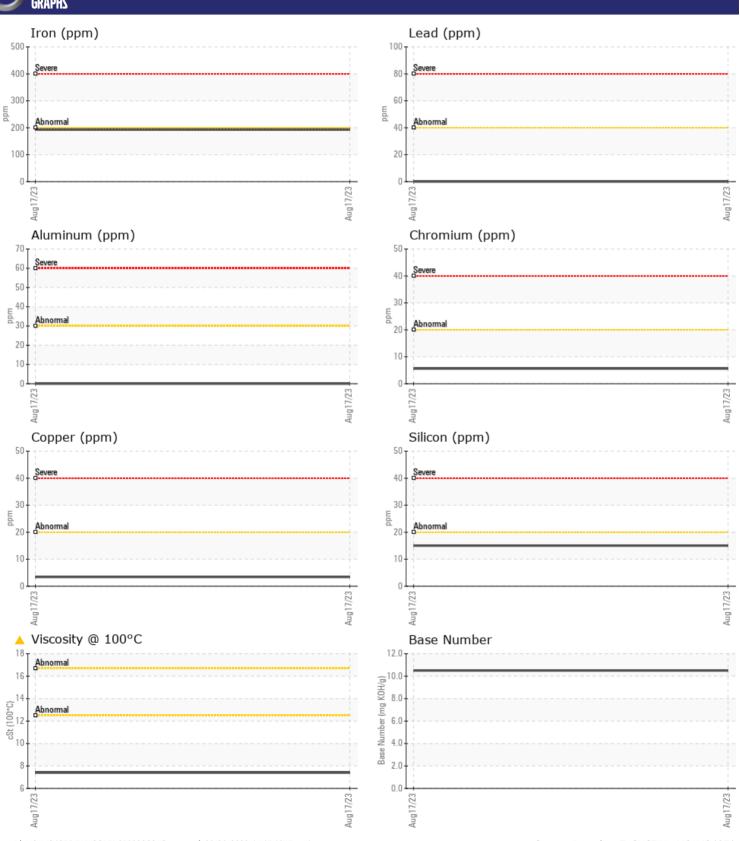

Barium

Boron

Magnesium

Phosphorus

Silver

**Job No:** 225088 CEDAR GROVE

| VOLVO            |            |              |      |  |
|------------------|------------|--------------|------|--|
| SAMPLE II        | NFORMATION |              |      |  |
| Sample Number    | -          | VCP403245    | <br> |  |
| Sample Date      |            | 17 Aug 2023  | <br> |  |
| Machine Hours    |            | 3060         | <br> |  |
| Oil Hours        |            | 0            | <br> |  |
| Oil Changed      |            | Changed      | <br> |  |
| Sample Status    |            | ATTENTION    | <br> |  |
|                  |            |              |      |  |
| OIL CONDI        | TION       |              |      |  |
| Visc @ 100°C     | cSt        | <b>▲</b> 7.4 | <br> |  |
| Base Number (BN) | mg KOH/g   | <b>10.5</b>  | <br> |  |
| Oxidation (PA)   | %          | 34           | <br> |  |
|                  |            |              |      |  |
| CONTAMIN         | MATION     |              |      |  |
| _                |            |              |      |  |
| Soot %           | %          | ■ 0.1        | <br> |  |
| Nitration (PA)   | %          | 23           | <br> |  |
| Sulfation (PA)   | %          | 51           | <br> |  |
| Glycol           | %          | NEG          | <br> |  |
| Fuel             | %          | ■2.1         | <br> |  |
| Silicon          | ppm        | <b>■</b> 15  | <br> |  |
| Sodium           | ppm        | <b>7</b>     | <br> |  |
| Potassium        | ppm        | ■3           | <br> |  |
| VOLVO            |            |              |      |  |
| WEAR ME          | TALS       |              |      |  |
| Iron             | ppm        | <b>193</b>   | <br> |  |
| Copper           | ppm        | <b>3</b>     | <br> |  |
| Lead             | ppm        | ■0           | <br> |  |
| Tin              | ppm        | ■0           | <br> |  |
| Aluminum         | ppm        | ■0           | <br> |  |
| Chromium         | ppm        | <b>6</b>     | <br> |  |
| Molybdenum       | ppm        | ■5           | <br> |  |
| Nickel           | ppm        | <u></u> <1   | <br> |  |