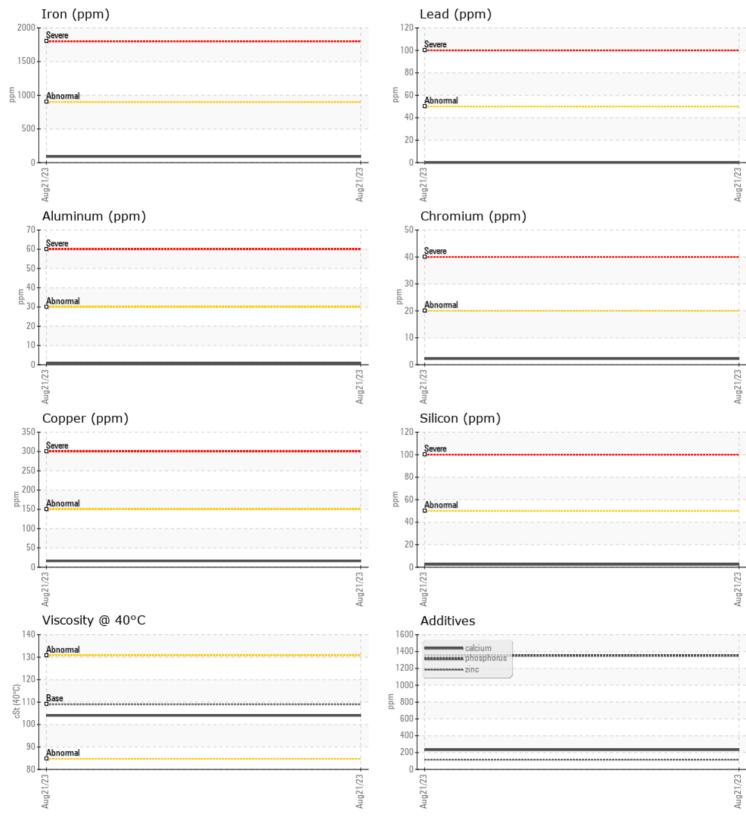

VOLVO

| SAMPLE INFORMATION |        |             |  |  |  |  |
|--------------------|--------|-------------|--|--|--|--|
| Sample Number      |        | VCP410291   |  |  |  |  |
| Sample Date        |        | 21 Aug 2023 |  |  |  |  |
| Machine Hours      |        | 0           |  |  |  |  |
| Oil Hours          |        | 0           |  |  |  |  |
| Oil Changed        |        | Changed     |  |  |  |  |
| Sample Status      |        | NORMAL      |  |  |  |  |
|                    |        |             |  |  |  |  |
| OIL CONDITION      |        |             |  |  |  |  |
| Visc @ 40°C        | cSt    | <b>104</b>  |  |  |  |  |
|                    |        |             |  |  |  |  |
| CONTAMI            | NATION |             |  |  |  |  |
| Silicon            | ppm    | 2           |  |  |  |  |
| Sodium             | ppm    | 2           |  |  |  |  |
| Potassium          | ppm    | 2           |  |  |  |  |
|                    |        |             |  |  |  |  |
| WEAR METALS        |        |             |  |  |  |  |
| Iron               | ppm    | 89          |  |  |  |  |
| Copper             | ppm    | <b>16</b>   |  |  |  |  |
| Lead               | ppm    | 0           |  |  |  |  |
| Tin                | ppm    | <b>■</b> <1 |  |  |  |  |
| Aluminum           | ppm    | ■ <1        |  |  |  |  |
| Chromium           | ppm    | 2           |  |  |  |  |
| Molybdenum         | ppm    | ■4          |  |  |  |  |
| Nickel             | ppm    | <b>■</b> <1 |  |  |  |  |
| Titanium           | ppm    | 0           |  |  |  |  |
| Silver             | ppm    | 0           |  |  |  |  |
| Manganese          | ppm    | 6           |  |  |  |  |
| Vanadium           | ppm    | <1          |  |  |  |  |
| VOLVO              |        |             |  |  |  |  |
| ADDITIVE           | 2      |             |  |  |  |  |

|            | IAF7 |            |      |  |
|------------|------|------------|------|--|
| Calcium    | ppm  | 232        | <br> |  |
| Magnesium  | ppm  | <b>4</b>   | <br> |  |
| Zinc       | ppm  | <b>115</b> | <br> |  |
| Phosphorus | ppm  | 1353       | <br> |  |
| Barium     | ppm  | 0          | <br> |  |
| Boron      | ppm  | 334        | <br> |  |