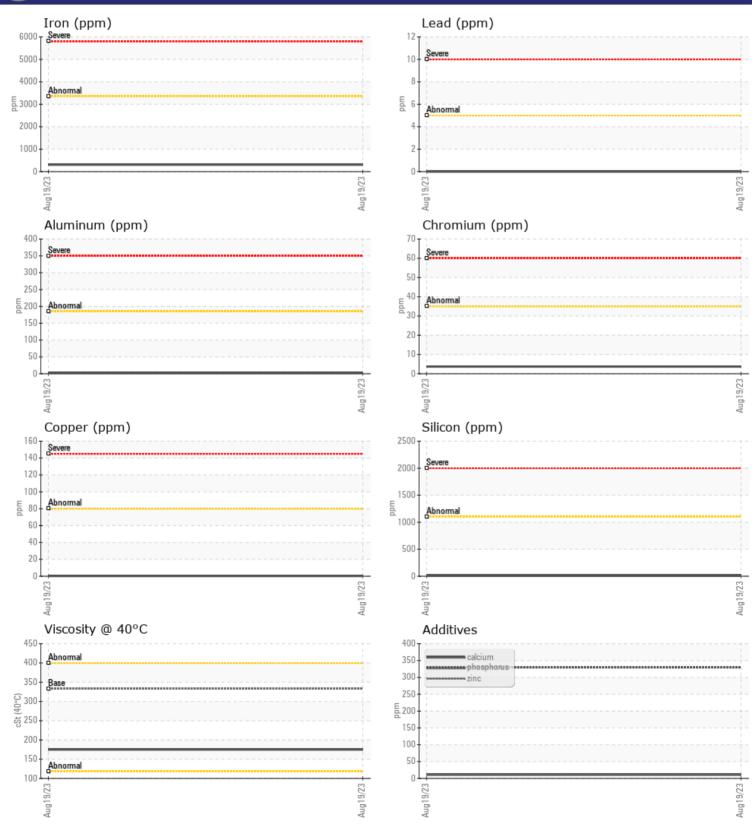

11

330

0 🔲

0 🔲

| VOLVO                        |               |                      |          |      |  |
|------------------------------|---------------|----------------------|----------|------|--|
|                              | E INFORMATION | VCP419010            | <u>.</u> | -    |  |
| Sample Number                |               |                      |          | <br> |  |
| Sample Date<br>Machine Hours |               | 19 Aug 2023<br>7352  |          | <br> |  |
| Oil Hours                    |               | 456                  |          | <br> |  |
|                              |               |                      |          | <br> |  |
| Oil Changed                  |               | Not Changd<br>NORMAL |          |      |  |
| Sample Status                |               | NORMAL               |          | <br> |  |
| VOLVO                        |               |                      |          |      |  |
| V OIL CON                    | IDITION       |                      |          |      |  |
| Visc @ 40°C                  | cSt           | 175                  |          | <br> |  |
|                              |               |                      |          |      |  |
| CONTA                        | MINATION      |                      |          |      |  |
|                              |               | · .                  | <u> </u> |      |  |
| Silicon                      | ppm           | 8                    |          | <br> |  |
| Sodium                       | ppm           | 3                    |          | <br> |  |
| Potassium                    | ppm           | <b>1</b>             |          | <br> |  |
| VOLVO                        |               |                      |          |      |  |
|                              | METALS        |                      |          |      |  |
| Iron                         | ppm           | 309                  |          | <br> |  |
| Copper                       | ppm           |                      |          | <br> |  |
| Lead                         | ppm           | 0                    |          | <br> |  |
| Tin                          | ppm           | <b>□</b> <1          |          | <br> |  |
| Aluminum                     | ppm           | 3                    |          | <br> |  |
| Chromium                     | ppm           | 4                    |          | <br> |  |
| Molybdenum                   | ppm           | <b>□</b> <1          |          | <br> |  |
| Nickel                       | ppm           | 0                    |          | <br> |  |
| Titanium                     | ppm           |                      |          | <br> |  |
| C11                          | T.E. 11       |                      |          |      |  |

## Diagnosis

Resample at the next service interval to monitor.All component wear rates are normal. There is no indication of any contamination in the oil. The condition of the oil is acceptable for the time in service.