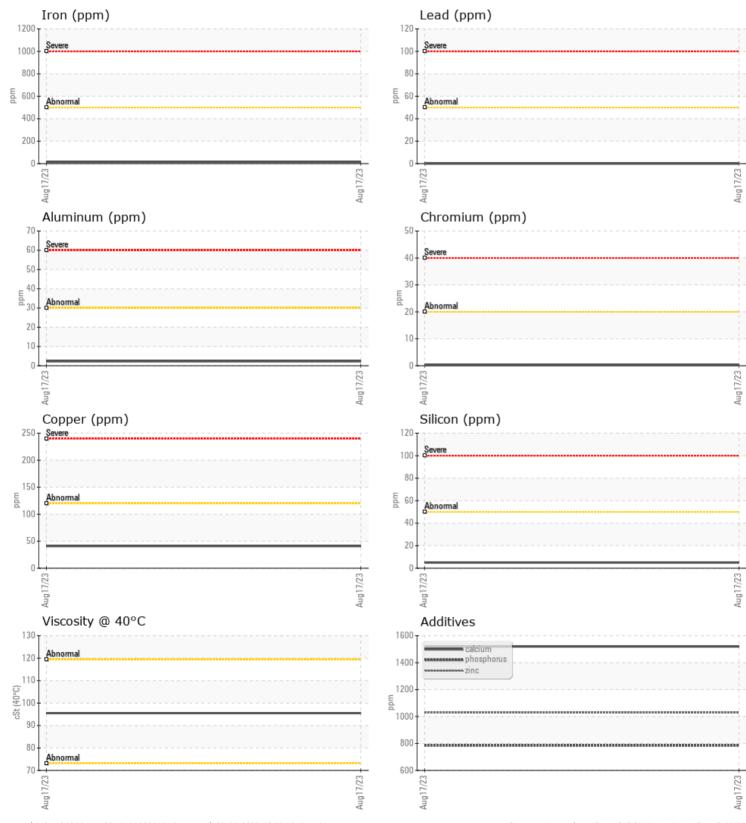

CONSTRUCTION EQUIPMENT 225088 CEDAR GRAOVE VOLVO L 180H 5422 - REAR AXLE

Sample No:VCP426761Oil Type:NOT GIVENJob No:225088 CEDAR GRAOVE

VOLVO

| Sample Number |         | VCP426761   | <br> |  |
|---------------|---------|-------------|------|--|
| Sample Date   |         | 17 Aug 2023 | <br> |  |
| Machine Hours |         | 3060        | <br> |  |
| Oil Hours     |         | 0           | <br> |  |
| Oil Changed   |         | Changed     | <br> |  |
| Sample Status |         | NORMAL      | <br> |  |
|               |         |             |      |  |
| OIL CON       | DITION  |             |      |  |
| Visc @ 40°C   | cSt     | 95.5        | <br> |  |
|               |         |             |      |  |
| VOLVO         |         |             |      |  |
|               | INATION |             |      |  |
| Silicon       | ppm     | 5           | <br> |  |
| Sodium        | ppm     | 2           | <br> |  |
| Potassium     | ppm     | <b></b> <1  | <br> |  |
| VOLVO         |         |             |      |  |
| 🤍 WEAR M      | IETALS  |             |      |  |
| Iron          | ppm     | 15          | <br> |  |
| Copper        | ppm     | <b>41</b>   | <br> |  |
| Lead          | ppm     | 0           | <br> |  |
| Tin           | ppm     | <b>1</b>    | <br> |  |
| Aluminum      | ppm     | 2           | <br> |  |
| Chromium      | ppm     |             | <br> |  |
| Molybdenum    | ppm     | 54          | <br> |  |
| Nickel        | ppm     | <b>1</b>    | <br> |  |
| Titanium      | ppm     | <1          | <br> |  |
| Silver        | ppm     | 0           | <br> |  |
| Manganese     | ppm     | <1          | <br> |  |
| Vanadium      | ppm     | <1          | <br> |  |

ADDITIVES 1520 Calcium ppm Magnesium 683 ppm 1029 Zinc ppm 785 Phosphorus ppm Barium 0 ppm 16 Boron ppm

PACWEST MACHINERY

8207 SOUTH 216TH STREET KENT, WA US 98032 Contact: CHRIS COPELAND ccopeland@pacwestmachinery.com T: (800)935-5933 F: (509)534-5286