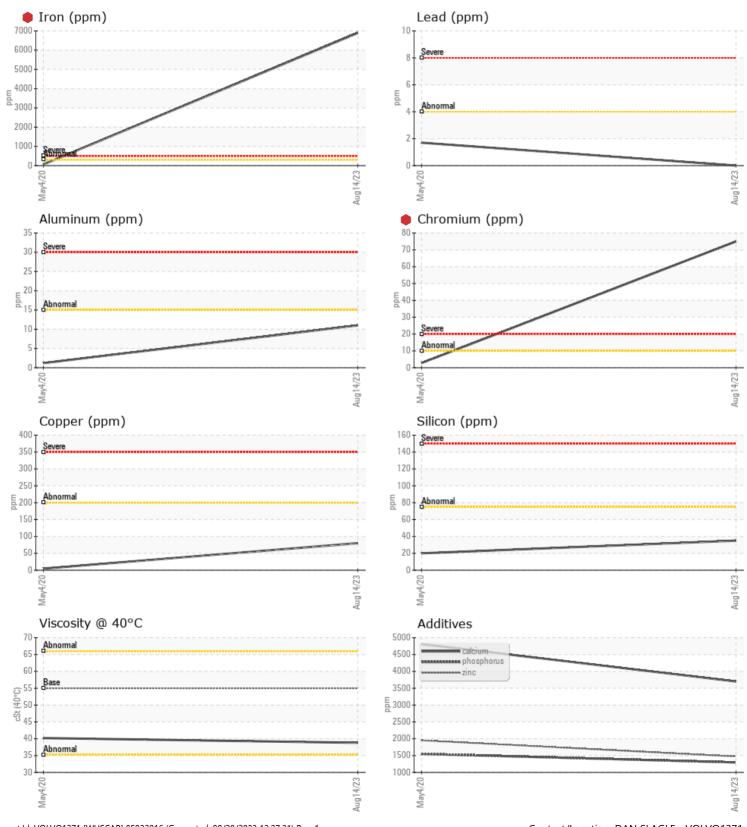

## SAMPLE INFORMATION

|               | e infukmatiun |             | 1/60000475  |      |
|---------------|---------------|-------------|-------------|------|
| Sample Number |               | VCP426743   | VCP239475   | <br> |
| Sample Date   |               | 14 Aug 2023 | 04 May 2020 | <br> |
| Machine Hours |               | 11125       | 50          | <br> |
| Oil Hours     |               | 0           | 50          | <br> |
| Oil Changed   |               | Changed     | Not Changd  | <br> |
| Sample Status |               | SEVERE      | ABNORMAL    | <br> |
|               |               |             |             |      |
| OIL CON       | DITION        |             |             | <br> |
| Visc @ 40°C   | cSt           | 38.8        | 40.2        | <br> |
| CONTAM        | MINATION      |             |             |      |
| Silicon       | ppm           | 35          | 20          | <br> |
| Sodium        | ppm           | <b>1</b> 0  | 11          | <br> |
| Potassium     | ppm           | 0           | 0           | <br> |
| $\sim$        |               |             |             |      |
| WEAR M        | AFTAI S       |             |             |      |
| <u> </u>      |               | 6004        | <b>D</b> C1 |      |
| ron           | ppm           | 6894        | 61          | <br> |
| Copper        | ppm           | ■80         | 5           | <br> |
| Lead          | ppm           | 0           | 2           | <br> |
| Tin           | ppm           | 9           | 0           | <br> |
| Aluminum      | 0000          | <b>— 11</b> | <b>—</b> 1  |      |

| Aluminum   | ppm | <b>11</b> | 1  | <br> |  |
|------------|-----|-----------|----|------|--|
| Chromium   | ppm | 975       | 3  | <br> |  |
| Molybdenum | ppm | 28        | 2  | <br> |  |
| Nickel     | ppm | 028       | <1 | <br> |  |
| Titanium   | ppm | <1        | <1 | <br> |  |
| Silver     | ppm | 0         | 0  | <br> |  |
| Manganese  | ppm | 49        | 7  | <br> |  |
| Vanadium   | maa | <1        | 0  | <br> |  |

**ADDITIVES** 3700 Calcium 4809 ppm Magnesium 28 14 ppm Zinc 1951 1472 ppm Phosphorus 1296 1550 ppm Barium 0 0 ppm Boron ppm 146 145

PACWEST MACHINERY

8207 SOUTH 216TH STREET KENT, WA US 98032 Contact: DAN SLAGLE dslagle@pacwestmachinery.com T: (206)482-4179 F: (509)534-5286