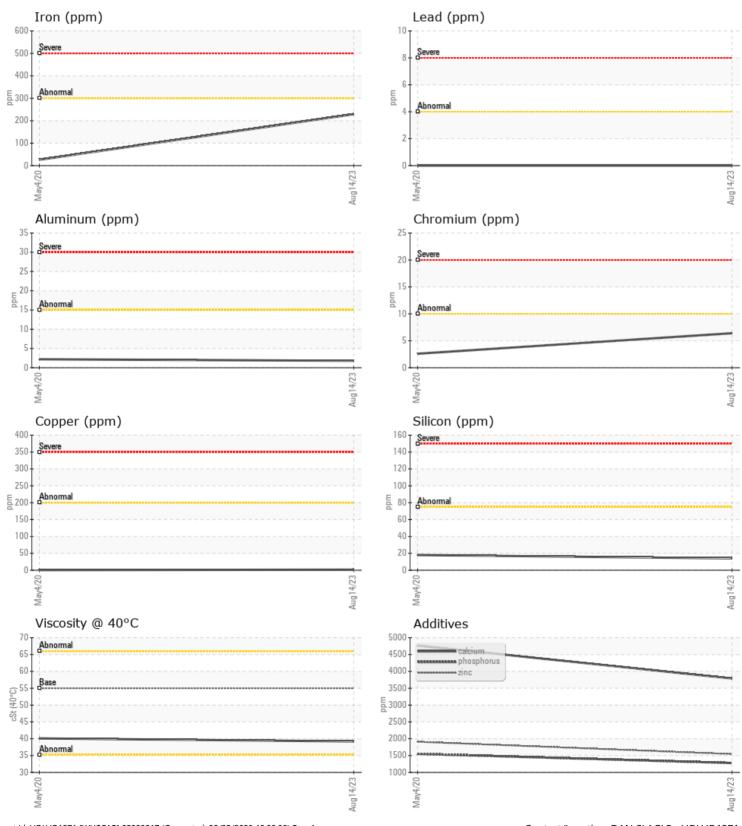

## Diagnosis

Resample at the next service interval to monitor.All component wear rates are normal. There is no indication of any contamination in the oil. The condition of the oil is acceptable for the time in service.

## **CONSTRUCTION EQUIPMENT**

GRAPHS

VOLVO

Report Id: VOLVO1271 [WUSCAR] 05933917 (Generated: 08/25/2023 13:33:32) Rev: 1