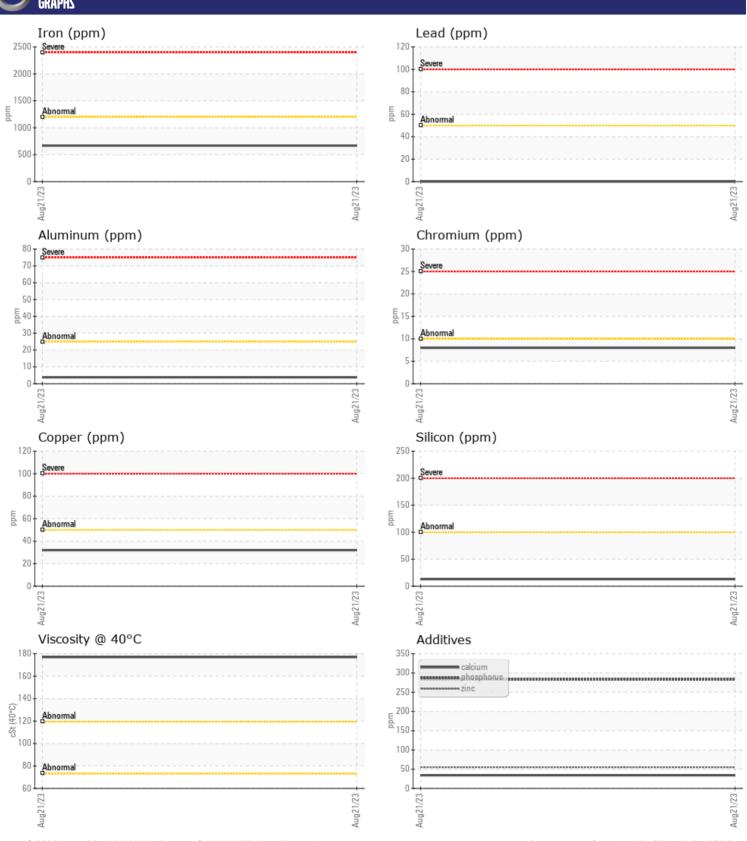

## CONSTRUCTION EQUIPMENT X58459 VOLVO EC350EL 314368 - SWING DRIVE

Sample No: VCP406515
Oil Type: NOT GIVEN
Job No: X58459

| VOLVO         | INFORMATIO  | M           |      |  |
|---------------|-------------|-------------|------|--|
|               | INFUNITATIO | <del></del> |      |  |
| Sample Number |             | VCP406515   | <br> |  |
| Sample Date   |             | 21 Aug 2023 | <br> |  |
| Machine Hours |             | 1476        | <br> |  |
| Oil Hours     |             | 0           | <br> |  |
| Oil Changed   |             | Changed     | <br> |  |
| Sample Status |             | NORMAL      | <br> |  |
| VOLVO         |             |             |      |  |
| OIL CON       | DITION      |             |      |  |
| Visc @ 40°C   | cSt         | <b>177</b>  | <br> |  |
|               |             |             |      |  |
| CONTAM        | IINATION    |             |      |  |
| Silicon       | ppm         | <b>1</b> 3  | <br> |  |
| Sodium        | ppm         | 2           | <br> |  |
| Potassium     | ppm         | <b>0</b>    | <br> |  |
| 1 Otassiaiii  | ррпп        |             |      |  |
| VOLVO         |             |             |      |  |
| WEAR M        | ETALS       |             |      |  |
| Iron          | ppm         | <b>668</b>  | <br> |  |
| Copper        | ppm         | ■32         | <br> |  |
| Lead          | ppm         | <b>0</b>    | <br> |  |
| Tin           | ppm         | <b>■</b> 0  | <br> |  |
| Aluminum      | ppm         | <b>4</b>    | <br> |  |
| Chromium      | ppm         | ■8          | <br> |  |
| Molybdenum    | ppm         | <1          | <br> |  |
| Nickel        | ppm         | <b>■</b> 0  | <br> |  |
| Titanium      | ppm         | <1          | <br> |  |
| Silver        | ppm         | 0           | <br> |  |
| Manganese     | ppm         | 9           | <br> |  |
| Vanadium      | ppm         | <1          | <br> |  |
|               |             |             |      |  |
| ADDITIV       | ES          |             |      |  |
| Calcium       | ppm         | 34          | <br> |  |
| Magnesium     | ppm         | 3           | <br> |  |
| Zinc          | ppm         | 55          | <br> |  |
| Phosphorus    | ppm         | 283         | <br> |  |
| Barium        | ppm         | 0           | <br> |  |
| Boron         | ppm         | 0           | <br> |  |
| 231011        | PPIII       |             |      |  |

## Diagnosis

Resample at the next service interval to monitor. All component wear rates are normal. There is no indication of any contamination in the oil. The condition of the oil is acceptable for the time in service.