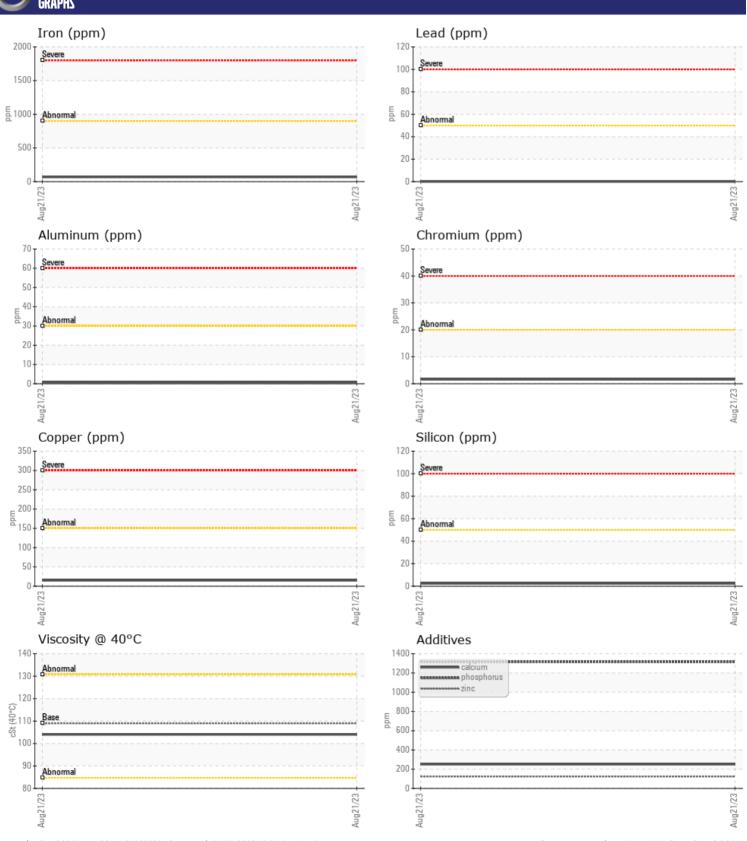

CONSTRUCTION EQUIPMENT
SWA326804 US STEEL VOLVO A25G 742366 - FRONT RIGHT FINA

Sample No: VCP410327

Oil Type: **GEAR OIL SAE 75W90** Job No: SWA326804 US STEEL

| ZAMPI F              | E INFORMATION    | N             |      |  |
|----------------------|------------------|---------------|------|--|
|                      | - IIII OMPIATIOI | VCP410327     |      |  |
| Sample Number        |                  |               | <br> |  |
| Sample Date          |                  | 21 Aug 2023   | <br> |  |
| Machine Hours        |                  | 0             | <br> |  |
| Oil Hours            |                  | 0             | <br> |  |
| Oil Changed          |                  | Changed       | <br> |  |
| Sample Status        |                  | NORMAL        | <br> |  |
| VOLVO                |                  |               |      |  |
| OIL CON              | DITION           |               |      |  |
| Visc @ 40°C          | cSt              | <b>104</b>    | <br> |  |
|                      |                  |               |      |  |
| VOLVO                |                  |               | <br> |  |
| CONTAN               | MOITAMIN         |               |      |  |
| Silicon              | ppm              | <b>2</b>      | <br> |  |
| Sodium               | ppm              | <b>2</b>      | <br> |  |
| Potassium            | ppm              | <b>2</b>      | <br> |  |
|                      |                  |               |      |  |
| WEAR N               | METALS           |               |      |  |
| Iron                 | ppm              | <b>68</b>     | <br> |  |
| Copper               | ppm              | <b>15</b>     | <br> |  |
| Lead                 | ppm              | <b>0</b>      | <br> |  |
| Tin                  | ppm              | <b>■&lt;1</b> | <br> |  |
| Aluminum             | ppm              | <b>■&lt;1</b> | <br> |  |
| Chromium             | ppm              | <b>2</b>      | <br> |  |
| Molybdenum           | ppm              | ■3            | <br> |  |
| Nickel               | ppm              | <b>■</b> 0    | <br> |  |
| Titanium             | ppm              | 0             | <br> |  |
| Silver               | ppm              | 0             | <br> |  |
| Manganese            | ppm              | <b>5</b>      | <br> |  |
| Vanadium             | ppm              | <1            | <br> |  |
|                      |                  |               |      |  |
| ADDITIV              | JFS              |               |      |  |
| Calcium              |                  | <b>251</b>    | <br> |  |
|                      | ppm              | <b>4</b>      | <br> |  |
| Magnesium            | ppm              | _             |      |  |
| Zinc                 | ppm              | <b>□</b> 124  | <br> |  |
| Phosphorus<br>Barium | ppm              | <b>□</b> 1315 |      |  |
|                      | ppm              | <b>0</b>      | <br> |  |
| Boron                | ppm              | ■331          | <br> |  |

# Diagnosis

Resample at the next service interval to monitor.All component wear rates are normal. There is no indication of any contamination in the oil. The condition of the oil is acceptable for the time in service.