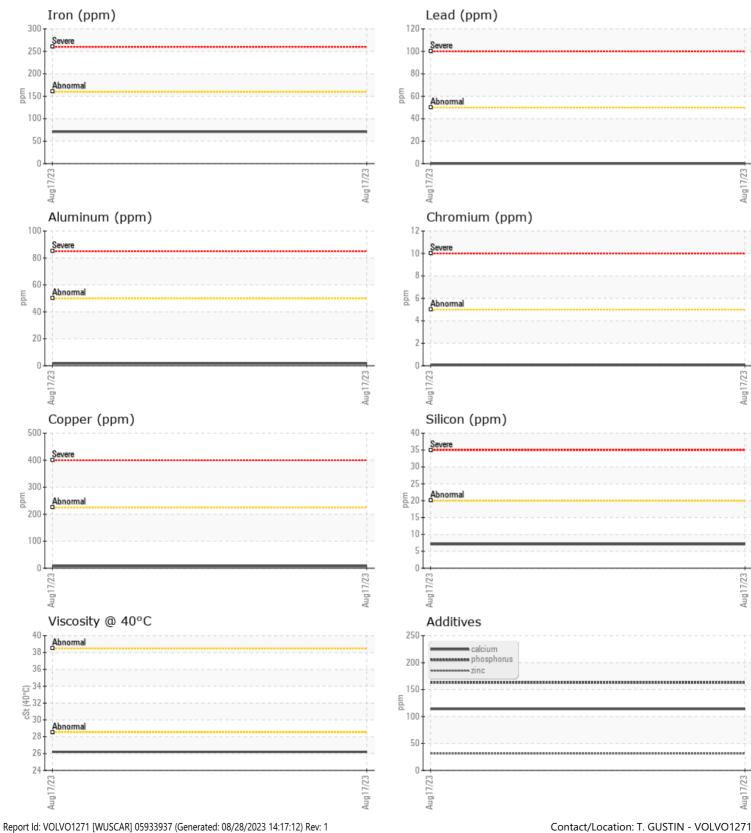

| Sample Number        |            | VCP426758   | <br>         |          |
|----------------------|------------|-------------|--------------|----------|
| Sample Date          |            | 17 Aug 2023 | <br>         |          |
| Machine Hours        |            | 3060        | <br>         |          |
| Oil Hours            |            | 0           | <br>         |          |
| Oil Changed          |            | Not Changd  | <br>         |          |
| Sample Status        |            | NORMAL      | <br>         |          |
|                      |            |             |              |          |
| OIL CON              | IDITION    |             |              |          |
| Visc @ 40°C          | cSt        | 26.2        | <br>         |          |
|                      |            |             |              |          |
| VOLVO                |            |             |              |          |
|                      | MINATION   |             | <br><u>-</u> | <u>.</u> |
| Silicon              | ppm        | 7           | <br>         |          |
| Sodium               | ppm        | 5           | <br>         |          |
| Potassium            | ppm        | 0           | <br>         |          |
|                      |            |             |              |          |
| WEAR I               | METALS     |             |              |          |
| Iron                 | ppm        | 71          | <br>         |          |
| Copper               | ppm        | 8           | <br>         |          |
| Lead                 | ppm        | 0           | <br>         |          |
| Tin                  | ppm        | 0           | <br>         |          |
| Aluminum             | ppm        | 2           | <br>         |          |
| Chromium             | ppm        | <b>■</b> <1 | <br>         |          |
| Molybdenum           | ppm        | <1          | <br>         |          |
| Nickel               | ppm        | 0           | <br>         |          |
| Titanium             | ppm        | 0           | <br>         |          |
| Silver               | ppm        | 0           | <br>         |          |
| Manganese            | ppm        | 4           | <br>         |          |
| Vanadium             | ppm        | <1          | <br>         |          |
|                      |            |             |              |          |
|                      | VES        |             | <br>         |          |
| Calcium              | ppm        | 114         | <br>         |          |
| Magnesium            | ppm        | 6           | <br>         |          |
| Zinc                 | ppm        | 31          | <br>         |          |
| ZITIC                |            |             |              |          |
|                      | ppm        | 163         | <br>         |          |
| Phosphorus<br>Barium | ppm<br>ppm | 163<br>0    | <br>         |          |

## **CONSTRUCTION EQUIPMENT**

GRAPHS

VOLVO