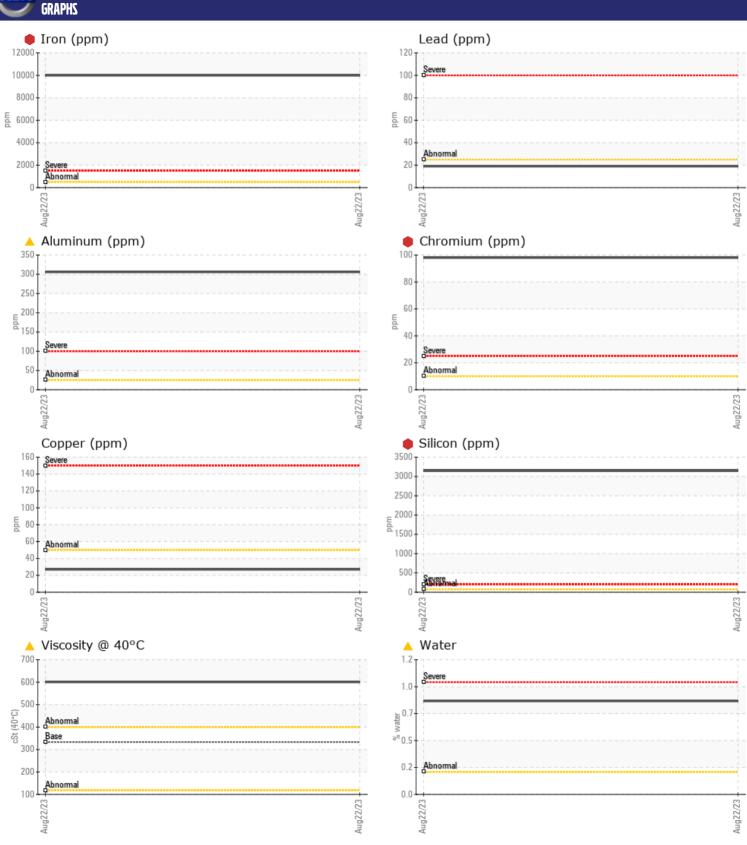

## **CONSTRUCTION EQUIPMENT**

SAGER EXC VOLVO EC380E 314058 - FRONT RIGHT FINAL DRIV

Sample No: VCP314675

Oil Type: VOLVO PREMIUM GEAR OIL 85W-140 GL-5

**Job No:** SAGER EXC

| VOLVO              |             |                |  |  |  |
|--------------------|-------------|----------------|--|--|--|
| SAMPLE INFORMATION |             |                |  |  |  |
| Sample Number      | -           | VCP314675      |  |  |  |
| Sample Date        |             | 22 Aug 2023    |  |  |  |
| Machine Hours      |             | 4904           |  |  |  |
| Oil Hours          |             | 0              |  |  |  |
| Oil Changed        |             | Changed        |  |  |  |
| Sample Status      |             | SEVERE         |  |  |  |
|                    |             |                |  |  |  |
| OIL CONDITION      |             |                |  |  |  |
|                    |             |                |  |  |  |
| Visc @ 40°C        | cSt         | <b>△</b> 600.6 |  |  |  |
| VOLVO              |             |                |  |  |  |
| CONTAMINATION      |             |                |  |  |  |
| Water              | %           | <b>△</b> 0.832 |  |  |  |
| Silicon            | ppm         | <b>3146</b>    |  |  |  |
| Sodium             | ppm         | <b>■</b> 4     |  |  |  |
| Potassium          | ppm         | ■31            |  |  |  |
|                    | p p · · · · |                |  |  |  |
| WEAR METALS        |             |                |  |  |  |
| WEAK M             | FIAL2       |                |  |  |  |
| Iron               | ppm         | 10000          |  |  |  |
| Copper             | ppm         | ■ 27           |  |  |  |
| Lead               | ppm         | <b>19</b>      |  |  |  |
| Tin                | ppm         | <b>2</b>       |  |  |  |
| Aluminum           | ppm         | <u>^</u> 306   |  |  |  |
| Chromium           | ppm         | 98             |  |  |  |
| Molybdenum         | ppm         | <b>15</b>      |  |  |  |
| Nickel             | ppm         | <u> </u>       |  |  |  |
| Titanium           | ppm         | <u>4</u> 40    |  |  |  |
| Silver             | ppm         | 0              |  |  |  |
| Manganese          | ppm         | <b>■</b> 78    |  |  |  |
| Vanadium           | ppm         | 2              |  |  |  |
| VOLVO              |             |                |  |  |  |
| ADDITIV            | 23          |                |  |  |  |
| Calcium            | ppm         | <b>75</b>      |  |  |  |
| Magnesium          | ppm         | <b>26</b>      |  |  |  |
| Zinc               | ppm         | <b>25</b>      |  |  |  |
| Phosphorus         | ppm         | <b>715</b>     |  |  |  |
| Barium             | ppm         | <b>0</b>       |  |  |  |
| Boron              | ppm         | ■82            |  |  |  |
|                    |             |                |  |  |  |

## Diagnosis

We advise that you check all areas where dirt can enter the system. The oil change at the time of sampling has been noted. We recommend an early resample to monitor this condition.co!sGear wear is indicated. High concentration of visible metal present. There is a moderate concentration of water present in the oil. Elemental levels of silicon (Si) and aluminum (Al) indicate aluminasilicate (coarse dirt) ingress.