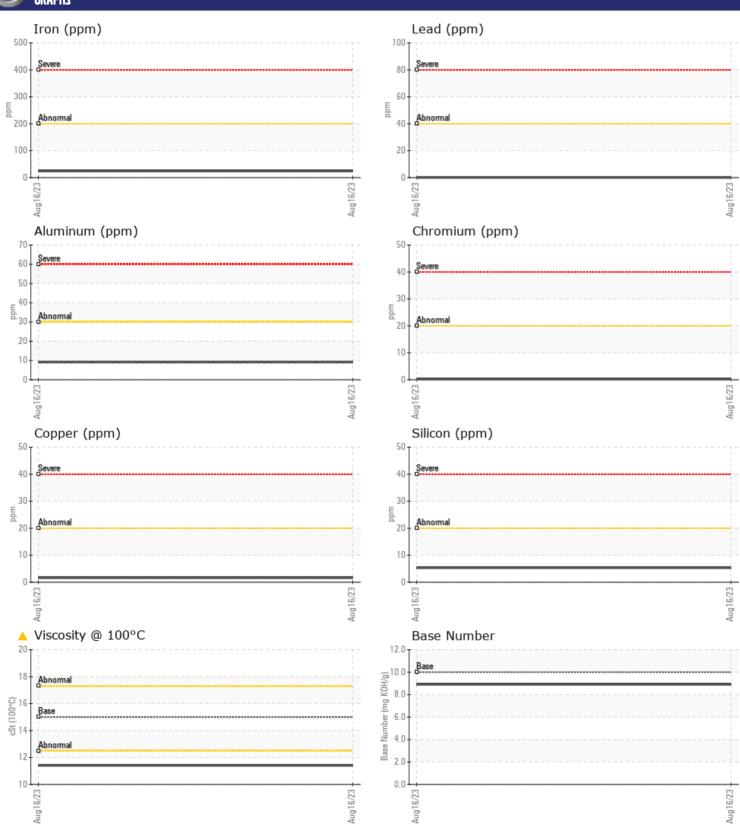

CONSTRUCTION EQUIPMENT
12444 DIXSON CONST VOLVO A25F 2234523 - DIESEL ENGINE

**Sample No:** VCP384952

Oil Type: VOLVO ULTRA DIESEL ENGINE OIL 15W40 VDS-3

Job No: 12444 DIXSON CONST

| SAMPLE II        | NFORMATION |               |      |  |
|------------------|------------|---------------|------|--|
| Sample Number    |            | VCP384952     | <br> |  |
| Sample Date      |            | 16 Aug 2023   | <br> |  |
| Machine Hours    |            | 6585          | <br> |  |
| Oil Hours        |            | 0             | <br> |  |
| Oil Changed      |            | Changed       | <br> |  |
| Sample Status    |            | ABNORMAL      | <br> |  |
|                  |            |               |      |  |
| OIL CONDI        | TION       |               |      |  |
| Visc @ 100°C     | cSt        | <u> 11.4</u>  | <br> |  |
| Base Number (BN) |            | ■8.9          | <br> |  |
| Oxidation (PA)   | %          | 73            | <br> |  |
|                  | , ,        |               |      |  |
| VOLVO            | NATION.    |               |      |  |
| CONTAMII         | NATIUN     |               |      |  |
| Soot %           | %          | <b>0.1</b>    | <br> |  |
| Nitration (PA)   | %          | 68            | <br> |  |
| Sulfation (PA)   | %          | 56            | <br> |  |
| Glycol           | %          | NEG           | <br> |  |
| Fuel             | %          | <b>△</b> 5.3  | <br> |  |
| Silicon          | ppm        | ■ 5           | <br> |  |
| Sodium           | ppm        | ■3            | <br> |  |
| Potassium        | ppm        | <b>■&lt;1</b> | <br> |  |
|                  |            |               |      |  |
| WEAR ME          | TALS       |               |      |  |
| Iron             | ppm        | <b>24</b>     | <br> |  |
| Conner           | nnm        | <u> </u>      | <br> |  |

## Diagnosis

The oil change at the time of sampling has been noted. We recommend an early resample to monitor this condition.All component wear rates are normal. There is a moderate amount of fuel present in the oil. Tests confirm the presence of fuel in the oil. The BN result indicates that there is suitable alkalinity remaining in the oil. Fuel is present in the oil and is lowering the viscosity. The oil is no longer serviceable due to the presence of contaminants.

| Iron       | ppm | <b>24</b>      | <br> |  |
|------------|-----|----------------|------|--|
| Copper     | ppm | ■2             | <br> |  |
| Lead       | ppm | <b>0</b>       | <br> |  |
| Tin        | ppm | <b>■</b> <1    | <br> |  |
| Aluminum   | ppm | <b>9</b>       | <br> |  |
| Chromium   | ppm | <b>■</b> <1    | <br> |  |
| Molybdenum | ppm | <b>■37</b>     | <br> |  |
| Nickel     | ppm | ■0             | <br> |  |
| Titanium   | ppm | 0              | <br> |  |
| Silver     | ppm | ■0             | <br> |  |
| Manganese  | ppm | <b>■ &lt;1</b> | <br> |  |
| Vanadium   | ppm | 0              | <br> |  |
|            |     |                |      |  |

| ADDITIVES  |     |             |  |  |  |  |  |
|------------|-----|-------------|--|--|--|--|--|
| Calcium    | ppm | <b>1620</b> |  |  |  |  |  |
| Magnesium  | ppm | ■ 585       |  |  |  |  |  |
| Zinc       | ppm | <b>1066</b> |  |  |  |  |  |
| Phosphorus | ppm | ■902        |  |  |  |  |  |
| Barium     | ppm | <b>■</b> 0  |  |  |  |  |  |
| Boron      | ppm | ■54         |  |  |  |  |  |