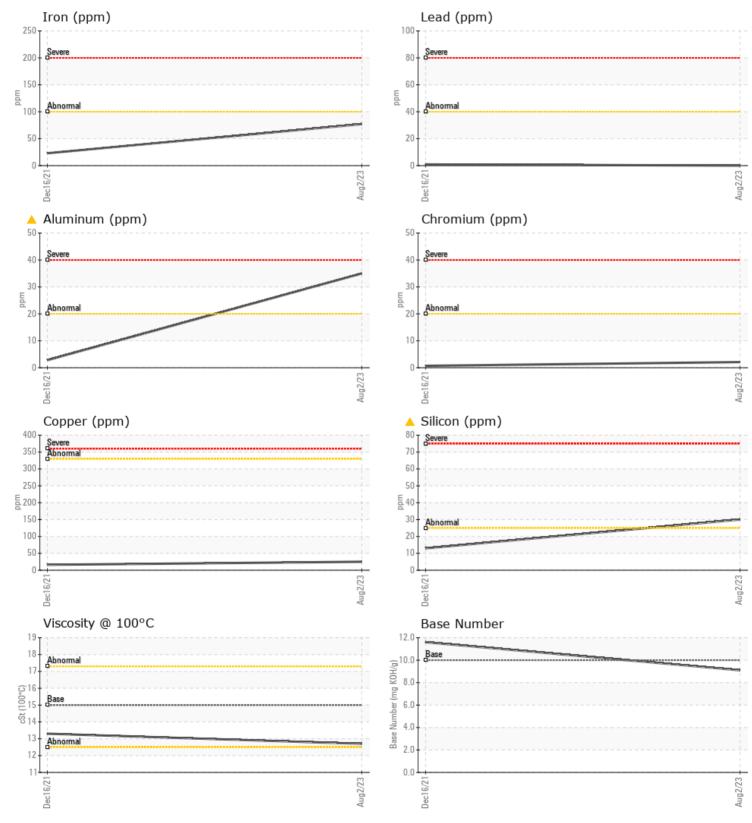

## SAMPLE INFORMATION

VOLVO

| Sample Number    |          | VCP392966   | VCP347184   | <br> |
|------------------|----------|-------------|-------------|------|
| Sample Date      |          | 02 Aug 2023 | 16 Dec 2021 | <br> |
| Machine Hours    |          | 1065        | 621         | <br> |
| Oil Hours        |          | 500         | 122         | <br> |
| Oil Changed      |          | Changed     | Not Changd  | <br> |
| Sample Status    |          | ABNORMAL    | NORMAL      | <br> |
|                  |          |             |             |      |
| OIL CONDI        | TION     |             |             |      |
| Visc @ 100°C     | cSt      | 12.7        | 13.3        | <br> |
| Base Number (BN) | mg KOH/g | <b>9.1</b>  | 11.6        | <br> |
| Oxidation (PA)   | %        | 82          | 86          | <br> |
|                  |          |             |             |      |
| CONTAMIN         | IATION   |             |             |      |
| Soot %           | %        | 0.8         | 0.8         | <br> |
| Nitration (PA)   | %        | 80          | 74          | <br> |
| Sulfation (PA)   | %        | 64          | 66          | <br> |
| Glycol           | %        | NEG         | NEG         | <br> |
| Fuel             | %        | <1.0        | < 1.0       | <br> |
| Silicon          | ppm      | <u> </u>    | 13          | <br> |
| Sodium           | ppm      | <b>1</b> 4  | 4           | <br> |
| Potassium        | ppm      | <b>■</b> <1 | 18          | <br> |

otassium

| WEAR N     | METALS |             |             | <br> |
|------------|--------|-------------|-------------|------|
| Iron       | ppm    | <b>77</b>   | 23          | <br> |
| Copper     | ppm    | 25          | 16          | <br> |
| Lead       | ppm    | 0           | <1          | <br> |
| Tin        | ppm    | <b></b> <1  | <1          | <br> |
| Aluminum   | ppm    | <b>A</b> 35 | 3           | <br> |
| Chromium   | ppm    | 2           | <1          | <br> |
| Molybdenum | ppm    | 52          | 55          | <br> |
| Nickel     | ppm    | <b></b> <1  | <b></b> <1  | <br> |
| Titanium   | ppm    | <1          | <b></b> < 1 | <br> |
| Silver     | ppm    | 0           | 0           | <br> |
| Manganese  | ppm    | 3           | <b></b> < 1 | <br> |
| Vanadium   | ppm    | <1          | 0           | <br> |

vanadiu

| Calcium    | ppm | 1887 | 1951 |  |  |  |  |  |
|------------|-----|------|------|--|--|--|--|--|
| Magnesium  | ppm | 580  | 492  |  |  |  |  |  |
| Zinc       | ppm | 1218 | 1092 |  |  |  |  |  |
| Phosphorus | ppm | 958  | 911  |  |  |  |  |  |
| Barium     | ppm | 0    | 0    |  |  |  |  |  |
| Boron      | ppm | 37   | 30   |  |  |  |  |  |

## Diagnosis

Oil and filter change at the time of sampling has been noted. Resample at the next service interval to monitor.The aluminum level is abnormal. All other component wear rates are normal. Elemental level of silicon (Si) above normal indicating ingress of seal material. The BN result indicates that there is suitable alkalinity remaining in the oil. The condition of the oil is acceptable for the time in service.

## **CONSTRUCTION EQUIPMENT**

GRAPHS

VOLVO

Report Id: VOLVO0093 [WUSCAR] 05934626 (Generated: 08/29/2023 12:51:46) Rev: 1

Contact/Location: JOHN FARDELLA - VOLVO0093