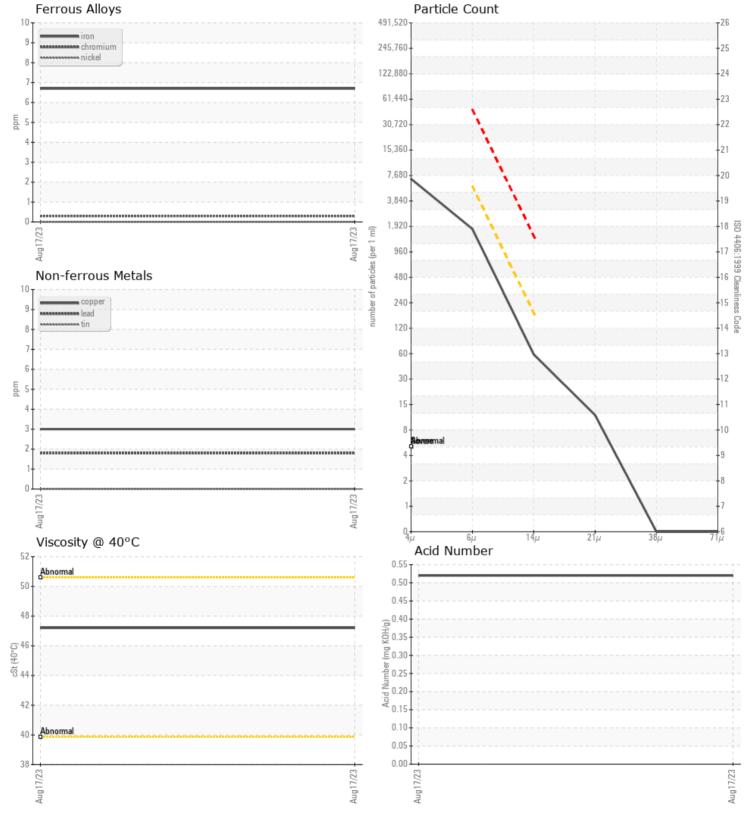

| VOLVO             |             |             |       |  |
|-------------------|-------------|-------------|-------|--|
|                   | INFORMATION |             |       |  |
| Sample Number     |             | VCP414179   | <br>  |  |
| Sample Date       |             | 17 Aug 2023 | <br>  |  |
| Machine Hours     |             | 4962        | <br>  |  |
| Oil Hours         |             | 0           | <br>  |  |
| Oil Changed       |             | Not Changd  | <br>  |  |
| Sample Status     |             | NORMAL      | <br>  |  |
|                   |             |             |       |  |
| OIL COND          |             |             |       |  |
|                   |             |             | <br>- |  |
| Visc @ 40°C       | cSt         | 47.2        | <br>  |  |
| Acid Number (AN)  | ) mg KOH/g  | 0.52        | <br>  |  |
| VOLVO             |             |             | <br>  |  |
| CONTAM            | INATION     |             |       |  |
| Particles >4µm    |             | 6107        | <br>  |  |
| Particles >6µm    |             | 1565        | <br>  |  |
| Particles >14µm   |             | 52          | <br>  |  |
| ISO 4406:1999 (c) |             | 20/18/13    | <br>  |  |
| Silicon           | ppm         | 6           | <br>  |  |
| Sodium            | ppm         | <b>1</b>    | <br>  |  |
| Potassium         | ppm         | ■ <1        | <br>  |  |
|                   |             |             |       |  |
| WEAR M            | ETAIC       |             |       |  |
|                   |             |             |       |  |
| Iron              | ppm         | 7           | <br>  |  |
| Copper            | ppm         | 3           | <br>  |  |
| Lead              | ppm         | 2           | <br>  |  |
| Tin               | ppm         | 0           | <br>  |  |
| Aluminum          | ppm         | <b>1</b>    | <br>  |  |
| Chromium          | ppm         | <b>■</b> <1 | <br>  |  |
| Molybdenum        | ppm         | 79          | <br>  |  |
| Nickel            | ppm         | 0           | <br>  |  |
| Titanium          | ppm         | 0           | <br>  |  |
| Silver            | ppm         | 0           | <br>  |  |
| Manganese         | ppm         | 0           | <br>  |  |
| Vanadium          | ppm         | 0           | <br>  |  |
|                   |             |             | <br>  |  |
|                   | 23          |             |       |  |
| Calcium           | ppm         | 69          | <br>  |  |
| Magnesium         |             | 2           | <br>  |  |
| Zinc              | ppm         | 572         | <br>  |  |
|                   | ppm         | 512         | <br>  |  |

#### Diagnosis

Resample at the next service interval to monitor.All component wear rates are normal. The system cleanliness is acceptable for your target ISO 4406 cleanliness code. The system and fluid cleanliness is acceptable. The AN level is acceptable for this fluid. The condition of the oil is suitable for further service.