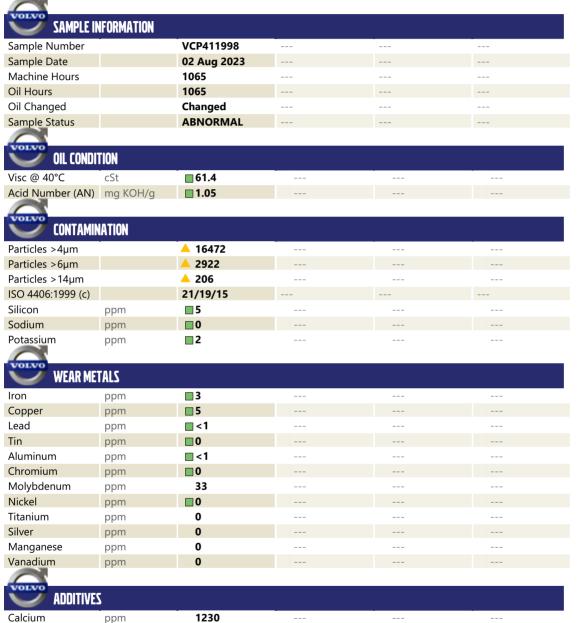

## Diagnosis

Oil and filter change at the time of sampling has been noted. No corrective action is recommended at this time. Resample at the next service interval to monitor.All component wear rates are normal. There is a high amount of particulates present in the oil. The AN level is acceptable for this fluid. The condition of the oil is acceptable for the time in service.