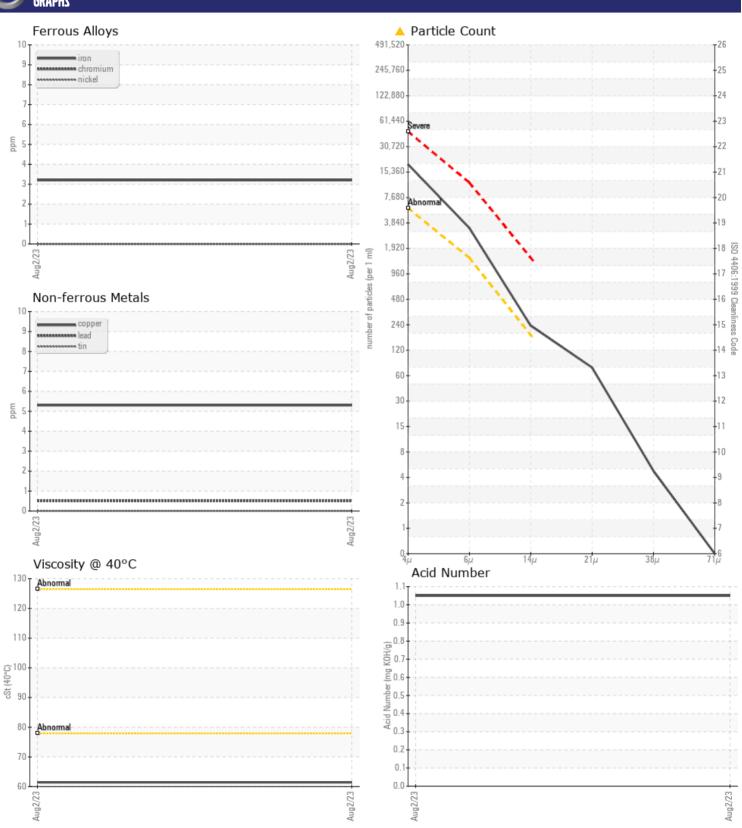

## Diagnosis

Oil and filter change at the time of sampling has been noted. No corrective action is recommended at this time. Resample at the next service interval to monitor.All component wear rates are normal. There is a high amount of particulates present in the oil. The AN level is acceptable for this fluid. The condition of the oil is acceptable for the time in service.

## GRAPHS