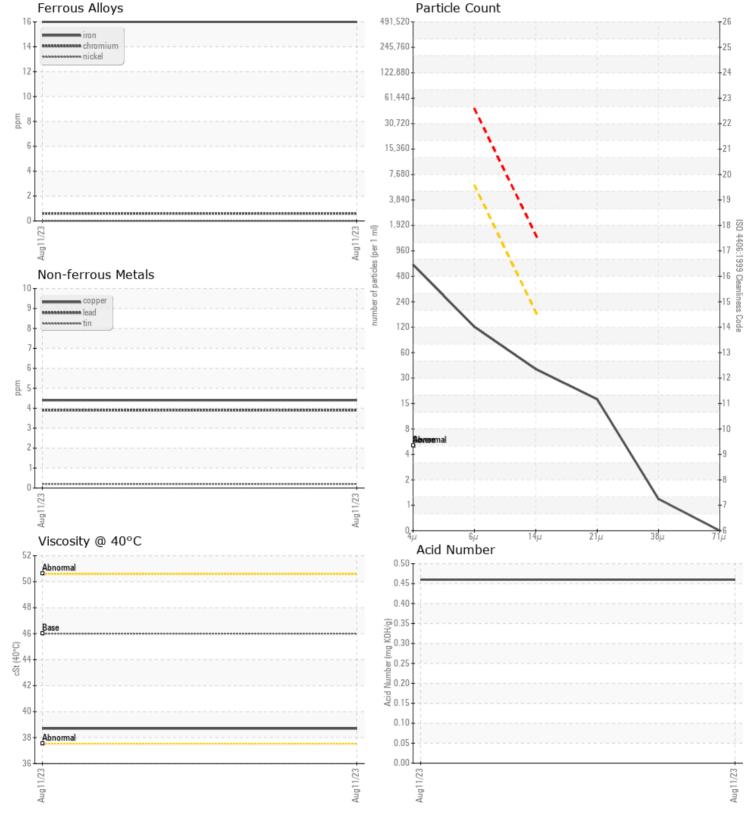

CONTAMINATION Particles >4µm 579 Particles >6µm 107 Particles >14µm 34 ISO 4406:1999 (c) 16/14/12 Silicon ppm 10 Sodium ppm 0 Potassium ppm 1

## WEAR METALS

| Iron       | ppm | <b>1</b> 6 | <br> |  |
|------------|-----|------------|------|--|
| Copper     | ppm | <b>4</b>   | <br> |  |
| Lead       | ppm | <b>4</b>   | <br> |  |
| Tin        | ppm | <b></b> <1 | <br> |  |
| Aluminum   | ppm | 3          | <br> |  |
| Chromium   | ppm | <b></b> <1 | <br> |  |
| Molybdenum | ppm | <b></b> <1 | <br> |  |
| Nickel     | ppm | 0          | <br> |  |
| Titanium   | ppm | <1         | <br> |  |
| Silver     | ppm | 0          | <br> |  |
| Manganese  | ppm | 0          | <br> |  |
| Vanadium   | ppm | 0          | <br> |  |
|            |     |            |      |  |

## Diagnosis

Resample at the next service interval to monitor.All component wear rates are normal. The system cleanliness is acceptable for your target ISO 4406 cleanliness code. The system and fluid cleanliness is acceptable. The AN level is acceptable for this fluid. The condition of the oil is suitable for further service.