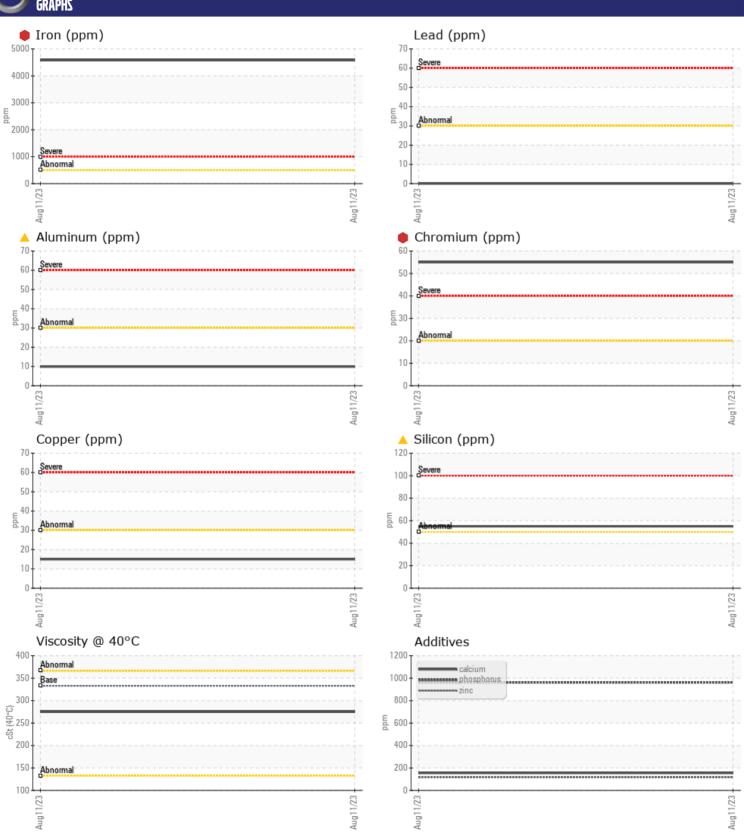

## **CONSTRUCTION EQUIPMENT**

593983 RYAN GOLF VOLVO A45G 342685 - DROP BOX

Sample No: VCP417651

Oil Type: VOLVO PREMIUM GEAR OIL 85W-140 GL-5

**Job No:** 593983 RYAN GOLF

| INFORMATION |                                         |                                                                  |                                                            |           |
|-------------|-----------------------------------------|------------------------------------------------------------------|------------------------------------------------------------|-----------|
| -           | VCP417651                               |                                                                  |                                                            |           |
|             | 11 Aug 2023                             |                                                                  |                                                            |           |
|             | 4733                                    |                                                                  |                                                            |           |
|             | 4733                                    |                                                                  |                                                            |           |
|             | Changed                                 |                                                                  |                                                            |           |
|             | SEVERE                                  |                                                                  |                                                            |           |
|             |                                         |                                                                  |                                                            |           |
| DITION      |                                         |                                                                  |                                                            |           |
|             | <b>□</b> 275                            |                                                                  |                                                            |           |
| CSt         |                                         |                                                                  |                                                            |           |
|             |                                         |                                                                  |                                                            |           |
| INATION     |                                         |                                                                  |                                                            |           |
| ppm         | <b>△</b> 55                             |                                                                  |                                                            |           |
| ppm         | <b>2</b>                                |                                                                  |                                                            |           |
| ppm         | <b>■</b> 0                              |                                                                  |                                                            |           |
|             |                                         |                                                                  |                                                            |           |
| ETALS       |                                         |                                                                  |                                                            |           |
| ppm         | <b>4579</b>                             |                                                                  |                                                            |           |
| ppm         | <b>15</b>                               |                                                                  |                                                            |           |
| ppm         | <b>■</b> 0                              |                                                                  |                                                            |           |
| ppm         | <b></b>                                 |                                                                  |                                                            |           |
| ppm         | <u> </u>                                |                                                                  |                                                            |           |
| ppm         | <b>5</b> 5                              |                                                                  |                                                            |           |
| ppm         | <b>■32</b>                              |                                                                  |                                                            |           |
| ppm         | <b>9</b>                                |                                                                  |                                                            |           |
| ppm         | <1                                      |                                                                  |                                                            |           |
| ppm         | 0                                       |                                                                  |                                                            |           |
| ppm         | <b>50</b>                               |                                                                  |                                                            |           |
| ppm         | <1                                      |                                                                  |                                                            |           |
|             |                                         |                                                                  |                                                            |           |
| ES          |                                         |                                                                  |                                                            |           |
| ppm         | <b>155</b>                              |                                                                  |                                                            |           |
| ppm         | <b>40</b>                               |                                                                  |                                                            |           |
| ppm         | <b>115</b>                              |                                                                  |                                                            |           |
|             | =060                                    |                                                                  |                                                            |           |
| ppm         | <b>962</b>                              |                                                                  |                                                            |           |
| ppm         | <b>■</b> 962                            |                                                                  |                                                            |           |
|             | ppm | VCP417651  11 Aug 2023  4733  4733  Changed  SEVERE  DITION  cSt | VCP417651  11 Aug 2023  4733  Changed  SEVERE  DITION  CSt | VCP417651 |

## Diagnosis

We advise that you check all areas where dirt can enter the system. Oil and filter change at the time of sampling has been noted. We advise that you inspect for the source(s) of wear. We recommend an early resample to monitor this condition. The iron level is severe. Gear wear is indicated. Elemental levels of silicon (Si) and aluminum (Al) indicate alumina-silicate (coarse dirt) ingress. The oil is no longer serviceable as a result of the abnormal and/or severe wear.