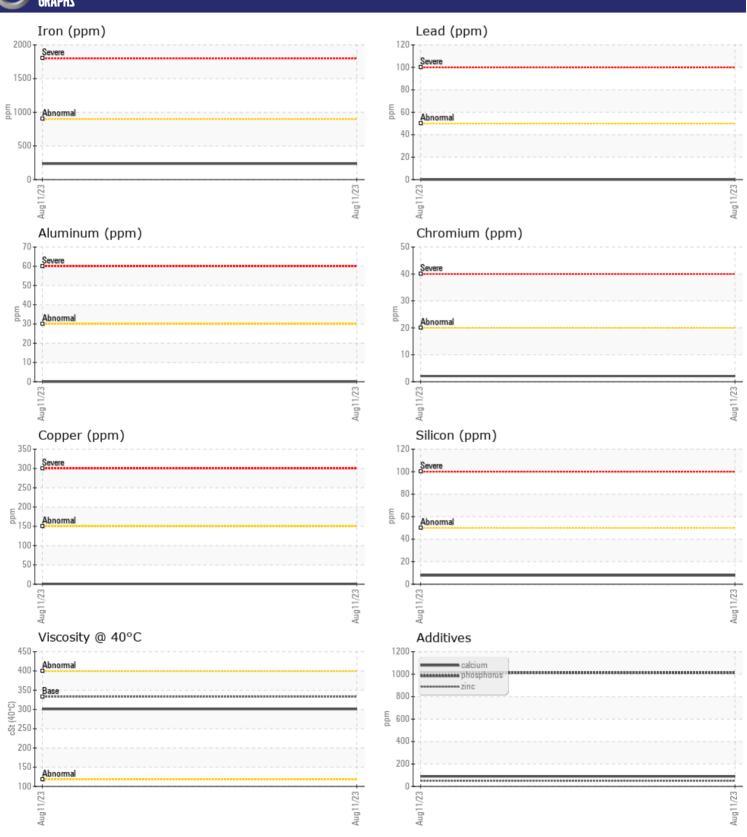

## **CONSTRUCTION EQUIPMENT**

593983 RYAN GOLF VOLVO A45G 342685 - FRONT AXLE

Sample No: VCP416403

Oil Type: VOLVO PREMIUM GEAR OIL 85W-140 GL-5

**Job No:** 593983 RYAN GOLF

| CVMDIE        | INFORMATION |               |      |  |
|---------------|-------------|---------------|------|--|
|               | INFURMATION |               |      |  |
| Sample Number |             | VCP416403     | <br> |  |
| Sample Date   |             | 11 Aug 2023   | <br> |  |
| Machine Hours |             | 4733          | <br> |  |
| Oil Hours     |             | 4733          | <br> |  |
| Oil Changed   |             | Changed       | <br> |  |
| Sample Status |             | NORMAL        | <br> |  |
| VOLVO         |             |               |      |  |
| OIL COND      | ITION       |               |      |  |
| Visc @ 40°C   | cSt         | <b>301</b>    | <br> |  |
|               | CSL         | <b>■301</b>   | <br> |  |
| VOLVO         |             |               |      |  |
| CONTAM        | INATION     |               |      |  |
| Silicon       | ppm         | ■8            | <br> |  |
| Sodium        | ppm         | 2             | <br> |  |
| Potassium     | ppm         |               | <br> |  |
|               | 1- 1-       | _             |      |  |
| VOLVO         | FTALC       |               |      |  |
| WEAR M        | FIALS       |               |      |  |
| Iron          | ppm         | <b>236</b>    | <br> |  |
| Copper        | ppm         | <b>■&lt;1</b> | <br> |  |
| Lead          | ppm         | <b>0</b>      | <br> |  |
| Tin           | ppm         | <b>■</b> 0    | <br> |  |
| Aluminum      | ppm         | <b>0</b>      | <br> |  |
| Chromium      | ppm         | <b>2</b>      | <br> |  |
| Molybdenum    | ppm         | <b>■</b> 9    | <br> |  |
| Nickel        | ppm         | <b>■&lt;1</b> | <br> |  |
| Titanium      | ppm         | 0             | <br> |  |
| Silver        | ppm         | 0             | <br> |  |
| Manganese     | ppm         | <b>6</b>      | <br> |  |
| Vanadium      | ppm         | <1            | <br> |  |
|               |             |               | <br> |  |
| ADDITIV       | ES          |               |      |  |
| Calcium       | ppm         | ■89           | <br> |  |
| Magnesium     | ppm         | <b>19</b>     | <br> |  |
| Zinc          | ppm         | 49            | <br> |  |
| Phosphorus    | ppm         | <b>1012</b>   | <br> |  |
| Barium        | ppm         | <b>□</b> 0    | <br> |  |
|               | le le       |               |      |  |

## Diagnosis

Resample at the next service interval to monitor. All component wear rates are normal. There is no indication of any contamination in the oil. The condition of the oil is acceptable for the time in service.

## GRAPHS