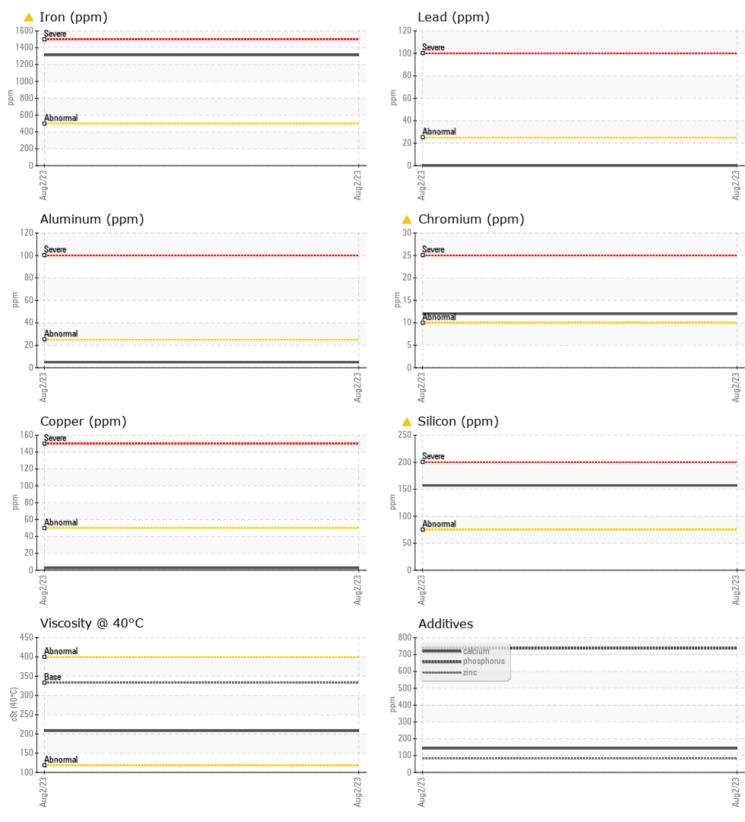

## Diagnosis

The oil change at the time of sampling has been noted. We recommend an early resample to monitor this condition.Gear wear is indicated. Elemental level of silicon (Si) above normal indicating ingress of seal material. The condition of the oil is acceptable for the time in service.

## **CONSTRUCTION EQUIPMENT**

GRAPHS

VOLVO

Report Id: VOLVO0093 [WUSCAR] 05935041 (Generated: 08/29/2023 17:41:27) Rev: 1

Contact/Location: KENNY HANEY - VOLVO0093