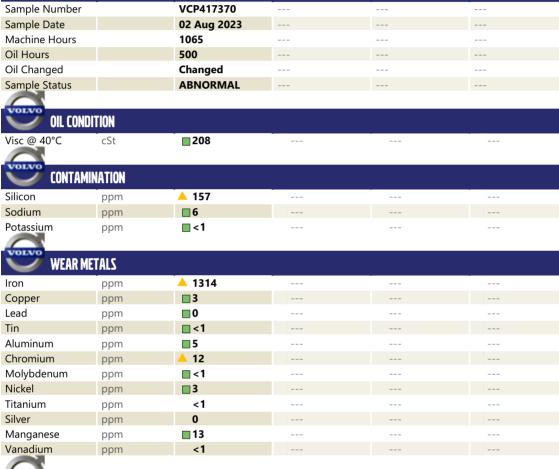

CONSTRUCTION EQUIPMENT 581592 S&H TAKEUCHI TL 12V2 412103590 - REAR LEFT FINAL DR

 Sample No:
 VCP417370

 Oil Type:
 VOLVO PREMIUM GEAR OIL 85W-140 GL-5

 Job No:
 581592 S&H

## SAMPLE INFORMATION

VOLVO

**ADDITIVES** 143 Calcium ppm Magnesium ppm ■ <1 Zinc 83 ppm Phosphorus ppm 737 Barium ppm 0 Boron ppm 61

## Diagnosis

The oil change at the time of sampling has been noted. We recommend an early resample to monitor this condition.Gear wear is indicated. Elemental level of silicon (Si) above normal indicating ingress of seal material. The condition of the oil is acceptable for the time in service.