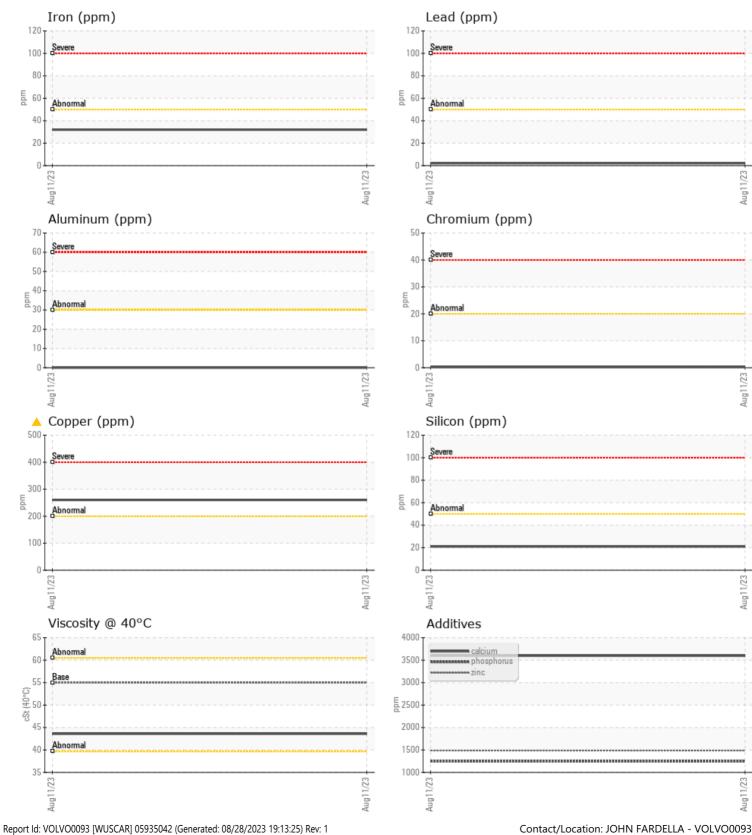

## CONSTRUCTION EQUIPMENT 593983 RYAN GOLF VOLVO A45G 342685 - BRAKE COOLING SYS

VOLVO SUPER WET BRAKE TRANSAXLE OIL WB102

Sample No: VCP416418

Oil Type:

VOLVO

| Job No:            | 593983 RYAN GOLF |                  |  |  |  |                                                                        |
|--------------------|------------------|------------------|--|--|--|------------------------------------------------------------------------|
| SAMPLE INFORMATION |                  |                  |  |  |  |                                                                        |
| Sample Number      |                  | VCP416418        |  |  |  |                                                                        |
| Sample Date        |                  | 11 Aug 2023      |  |  |  | ALTA EQUIPMENT/FLAGLER CONSTRUCTION EQUIPMENT LLC                      |
| Machine Hours      |                  | 4733             |  |  |  | 8418 PALM RIVER ROAD                                                   |
| Oil Hours          |                  | 4733             |  |  |  | TAMPA, FL                                                              |
| Oil Changed        |                  | Changed          |  |  |  | US 33619                                                               |
| Sample Status      |                  | ABNORMAL         |  |  |  | Contact: JOHN FARDELLA                                                 |
|                    |                  |                  |  |  |  | JFARDELLA@ALTAEQUIPFL.COM                                              |
| OIL CON            |                  |                  |  |  |  | T: (813)630-0077                                                       |
| Visc @ 40°C        |                  | <b>—</b> 42.6    |  |  |  | F: (813)630-2233                                                       |
| VISC @ 40 C        | cSt              | <b>43.6</b>      |  |  |  |                                                                        |
| VOLVO              |                  |                  |  |  |  | Diagnosis                                                              |
| CONTAM             | IINATION         |                  |  |  |  | Oil and filter change at the time of                                   |
| Silicon            | ppm              | 21               |  |  |  | sampling has been noted. No corrective action is recommended at        |
| Sodium             | ppm              | 8                |  |  |  |                                                                        |
| Potassium          | ppm              | 0                |  |  |  | this time. Resample at the next                                        |
|                    |                  |                  |  |  |  | service interval to monitor.The<br>copper level is abnormal. All other |
| WEAR M             | IFTAI S          |                  |  |  |  | copper level is abnormal. All other component wear rates are normal.   |
| Iron               | ppm              | 32               |  |  |  | There is no indication of any                                          |
| Copper             | ppm              | ▲ 260            |  |  |  | contamination in the fluid. The                                        |
| Lead               | ppm              | 2                |  |  |  | condition of the fluid is acceptable                                   |
| Tin                | ppm              | 0                |  |  |  | for the time in service.                                               |
| Aluminum           | ppm              | 0                |  |  |  |                                                                        |
| Chromium           | ppm              |                  |  |  |  |                                                                        |
| Molybdenum         | ppm              | <br><b>_</b> _<1 |  |  |  |                                                                        |
| Nickel             | ppm              | 5                |  |  |  |                                                                        |
| Titanium           | ppm              | 0                |  |  |  |                                                                        |
| Silver             | ppm              | 0                |  |  |  |                                                                        |
| Manganese          | ppm              | <b>1</b>         |  |  |  |                                                                        |
| Vanadium           | ppm              | <1               |  |  |  |                                                                        |
|                    |                  |                  |  |  |  |                                                                        |
|                    | ES               |                  |  |  |  |                                                                        |
| Calcium            |                  | 3599             |  |  |  |                                                                        |
| Magnesium          | ppm<br>ppm       | 8                |  |  |  |                                                                        |
| Zinc               | ppm              | 1488             |  |  |  |                                                                        |
| Phosphorus         | ppm              | 1247             |  |  |  |                                                                        |
| Barium             | ppm              | 0                |  |  |  |                                                                        |
| Boron              | ppm              | 120              |  |  |  |                                                                        |
| 201011             | PPIII            |                  |  |  |  |                                                                        |

## **CONSTRUCTION EQUIPMENT**

GRAPHS

VOLVO