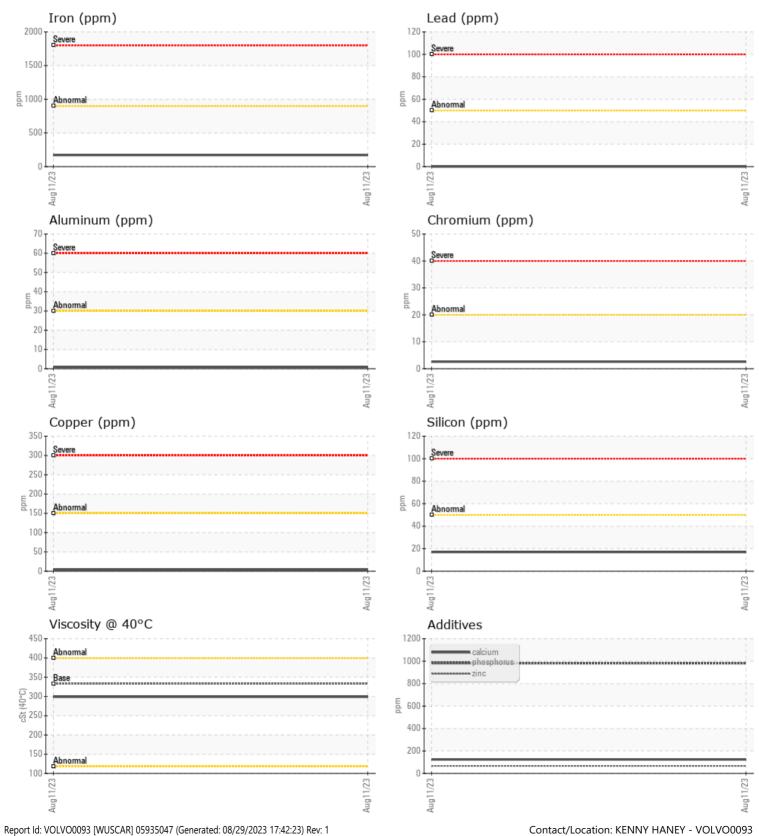

Boron

ppm

ppm

ppm

ppm

ppm

| SAMPLE        | E INFORMATION |             |              |  |
|---------------|---------------|-------------|--------------|--|
| Sample Number |               | VCP416393   | <br>         |  |
| Sample Date   |               | 11 Aug 2023 | <br>         |  |
| Machine Hours |               | 4733        | <br>         |  |
| Oil Hours     |               | 4733        | <br>         |  |
| Oil Changed   |               | Changed     | <br>         |  |
| Sample Status |               | NORMAL      | <br>         |  |
|               |               |             |              |  |
| OIL CON       |               |             |              |  |
|               | -             |             |              |  |
| Visc @ 40°C   | cSt           | 299         | <br>         |  |
| VOLVO         |               |             |              |  |
| CONTAN        | MINATION      |             |              |  |
| Silicon       | ppm           | 17          | <br>         |  |
| Sodium        | ppm           | <b>1</b>    | <br>         |  |
| Potassium     | ppm           | 0           | <br>         |  |
|               | PP            |             |              |  |
| WEAR N        | AETAIS        |             |              |  |
|               |               |             | <br><u>.</u> |  |
| Iron          | ppm           | <b>171</b>  | <br>         |  |
| Copper        | ppm           | 3           | <br>         |  |
| Lead          | ppm           | 0           | <br>         |  |
| Tin           | ppm           | 0           | <br>         |  |
| Aluminum      | ppm           | ■ <1        | <br>         |  |
| Chromium      | ppm           | 3           | <br>         |  |
| Molybdenum    | ppm           | 19          | <br>         |  |
| Nickel        | ppm           | <b></b> <1  | <br>         |  |
| Titanium      | ppm           | <1          | <br>         |  |
| Silver        | ppm           | 0           | <br>         |  |
| Manganese     | ppm           | □11         | <br>         |  |
| Vanadium      | ppm           | <1          | <br>         |  |
|               |               |             |              |  |
|               | /ES           |             | <br>         |  |
| Calcium       | ppm           | 124         | <br>         |  |
| NA '          |               | - 25        |              |  |

## Diagnosis

Resample at the next service interval to monitor.All component wear rates are normal. There is no indication of any contamination in the oil. The condition of the oil is acceptable for the time in service.