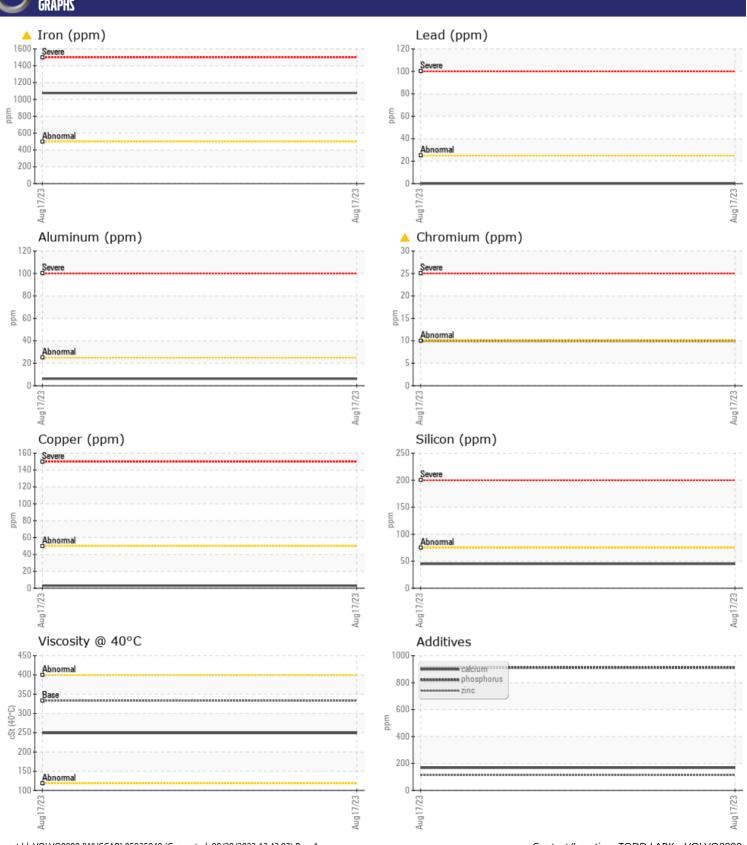

## CONSTRUCTION EQUIPMENT VOLVO EC550EL 310021 - REAR LEFT FINAL DRIVE

Sample No: VCP426719

Oil Type: VOLVO PREMIUM GEAR OIL 85W-140 GL-5

Job No:

| INFORMATION |                                                              |                           |                                                             |           |
|-------------|--------------------------------------------------------------|---------------------------|-------------------------------------------------------------|-----------|
|             |                                                              |                           | <u> </u>                                                    |           |
|             |                                                              |                           |                                                             |           |
|             |                                                              |                           |                                                             |           |
|             |                                                              |                           |                                                             |           |
|             |                                                              |                           |                                                             |           |
|             |                                                              |                           |                                                             |           |
|             | ABNORMAL                                                     |                           |                                                             |           |
|             |                                                              |                           |                                                             |           |
| DITION      |                                                              |                           |                                                             |           |
|             | 249                                                          |                           |                                                             |           |
| 231         |                                                              |                           |                                                             |           |
|             |                                                              |                           |                                                             |           |
| MINATION    |                                                              |                           |                                                             |           |
| ppm         | <b>45</b>                                                    |                           |                                                             |           |
| ppm         | <b>2</b>                                                     |                           |                                                             |           |
| ppm         | <b>■</b> 0                                                   |                           |                                                             |           |
|             |                                                              |                           |                                                             |           |
| AETAI C     |                                                              |                           |                                                             |           |
| JE I ML7    |                                                              |                           |                                                             |           |
| ppm         | _                                                            |                           |                                                             |           |
| ppm         |                                                              |                           |                                                             |           |
| ppm         |                                                              |                           |                                                             |           |
| ppm         | _                                                            |                           |                                                             |           |
| ppm         | <b>■</b> <1                                                  |                           |                                                             |           |
| ppm         | <1                                                           |                           |                                                             |           |
| ppm         | 0                                                            |                           |                                                             |           |
| ppm         | <b>■</b> 7                                                   |                           |                                                             |           |
| ppm         | <1                                                           |                           |                                                             |           |
|             |                                                              |                           |                                                             |           |
| <b>IES</b>  |                                                              |                           |                                                             |           |
| ppm         | <b>168</b>                                                   |                           |                                                             |           |
| ppm         | <b>40</b>                                                    |                           |                                                             |           |
| ppm         | <b>113</b>                                                   |                           |                                                             |           |
| ppm         | <b>■</b> 911                                                 |                           |                                                             |           |
| ppm         | <u> </u>                                                     |                           |                                                             |           |
| ppm         | <b>□</b> 149                                                 |                           |                                                             |           |
|             | DITION  cSt  AINATION  ppm ppm ppm ppm ppm ppm ppm ppm ppm p | CSt ■ 249  Alination  ppm | VCP426719  17 Aug 2023 3545 0 Changed ABNORMAL  DITION  cSt | VCP426719 |

## Diagnosis

No corrective action is recommended at this time. The oil change at the time of sampling has been noted. Resample at the next service interval to monitor. Gear wear is indicated. There is no indication of any contamination in the oil. The condition of the oil is acceptable for the time in service.