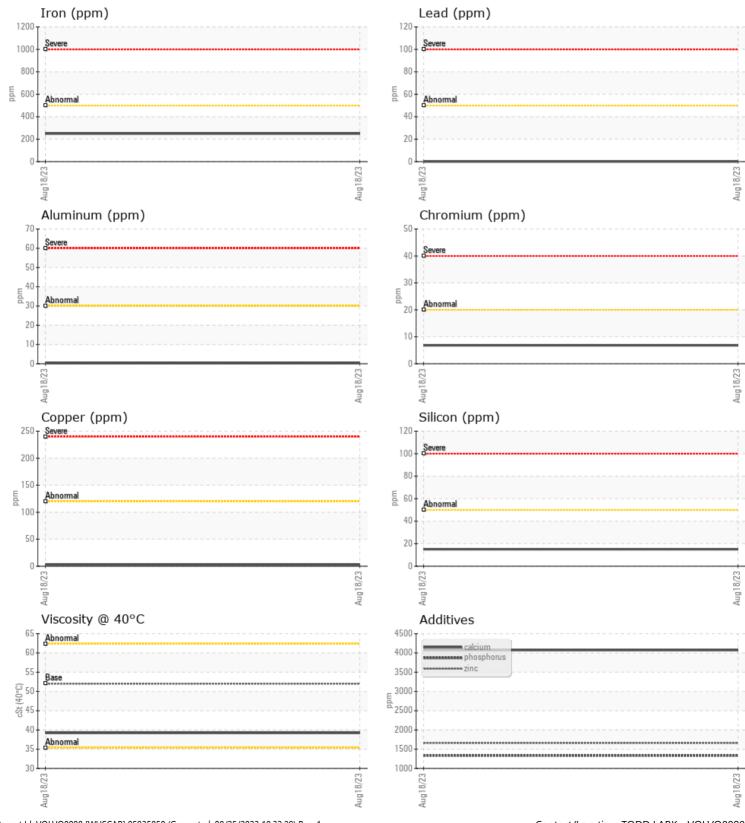

### VOLVO WET BRAKE TRANSAXLE OIL

Job No:

|               | INFORMATIO | N           |      |  |
|---------------|------------|-------------|------|--|
|               |            |             |      |  |
| Sample Number |            | VCP421433   | <br> |  |
| Sample Date   |            | 18 Aug 2023 | <br> |  |
| Machine Hours |            | 4546        | <br> |  |
| Oil Hours     |            | 0           | <br> |  |
| Oil Changed   |            | Changed     | <br> |  |
| Sample Status |            | NORMAL      | <br> |  |
| VOLVO         |            |             |      |  |
| OIL CON       | DITION     |             |      |  |
| Visc @ 40°C   | cSt        | 39.2        | <br> |  |
|               |            |             |      |  |
| VOLVO         |            |             |      |  |
| CONTAM        | AINATION   |             |      |  |
| Silicon       | ppm        | <b>1</b> 5  | <br> |  |
| Sodium        | ppm        | <b>1</b> 3  | <br> |  |
| Potassium     | ppm        | 0           | <br> |  |
|               |            |             |      |  |
| WEAR M        | AFTAIS     |             |      |  |
|               | -          |             | <br> |  |
| Iron          | ppm        | 249         | <br> |  |
| Copper        | ppm        | 2           | <br> |  |
| Lead          | ppm        | 0           | <br> |  |
| Tin           | ppm        | 0           | <br> |  |
| Aluminum      | ppm        | <b>■</b> <1 | <br> |  |
| Chromium      | ppm        | 7           | <br> |  |
| Molybdenum    | ppm        | 4           | <br> |  |
| Nickel        | ppm        | <b></b> <1  | <br> |  |
| Titanium      | ppm        | 0           | <br> |  |
| Silver        | ppm        | 0           | <br> |  |
| Manganese     | ppm        | <b>1</b> 2  | <br> |  |
| Vanadium      | ppm        | <1          | <br> |  |
| VOLVO         |            |             |      |  |
| 💓 ADDITIV     | /ES        |             |      |  |
| Calcium       |            | 4073        | <br> |  |
| Magnesium     | ppm<br>ppm | 11          | <br> |  |
| Zinc          |            | 1659        | <br> |  |
| Phosphorus    | ppm<br>ppm | 1334        | <br> |  |
| Barium        |            | 0           | <br> |  |
| Boron         | ppm        | 140         | <br> |  |
| DOTOTI        | ppm        | 140         | <br> |  |

## Diagnosis

Resample at the next service interval to monitor.All component wear rates are normal. There is no indication of any contamination in the oil. The condition of the oil is acceptable for the time in service.