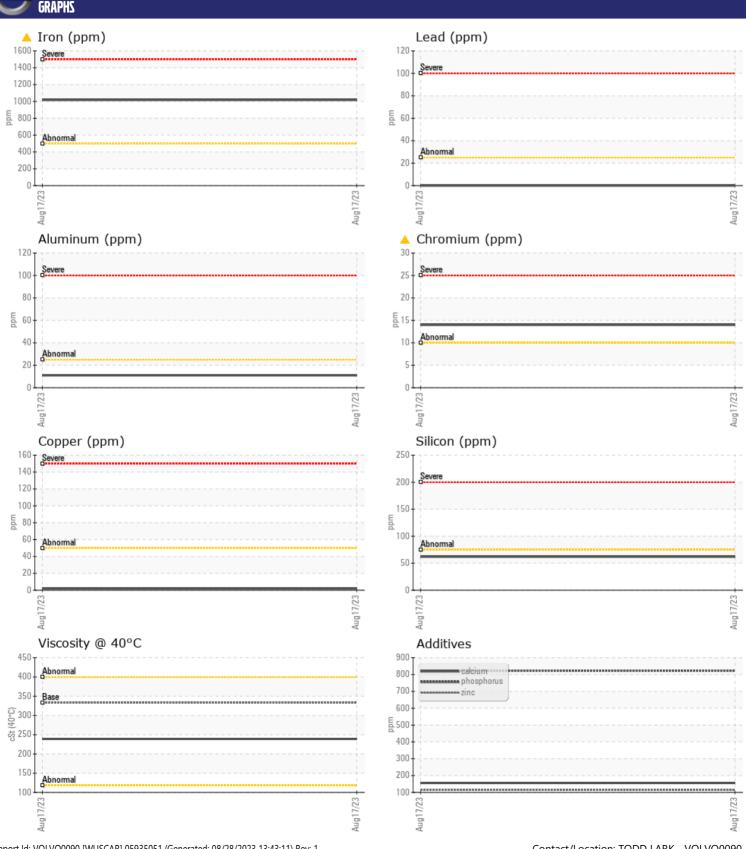

## CONSTRUCTION EQUIPMENT VOLVO EC550EL 310021 - REAR RIGHT FINAL DRIVE

Sample No: VCP426718

Oil Type: VOLVO PREMIUM GEAR OIL 85W-140 GL-5

Job No:

| SAMPLE        | INFORMATION |             |      |  |
|---------------|-------------|-------------|------|--|
| Sample Number |             | VCP426718   | <br> |  |
| Sample Date   |             | 17 Aug 2023 | <br> |  |
| Machine Hours |             | 3545        | <br> |  |
| Oil Hours     |             | 0           | <br> |  |
| Oil Changed   |             | Changed     | <br> |  |
| Sample Status |             | ABNORMAL    | <br> |  |
|               |             |             |      |  |
| OIL CON       | DITION      |             |      |  |
| Visc @ 40°C   | cSt         | <b>239</b>  | <br> |  |
| V15C @ 40 C   | CSt         |             |      |  |
| VOLVO         |             |             |      |  |
| CONTAN        | MINATION    |             |      |  |
| Silicon       | ppm         | <b>62</b>   | <br> |  |
| Sodium        | ppm         | <b>2</b>    | <br> |  |
| Potassium     | ppm         | <b>0</b>    | <br> |  |
|               |             |             |      |  |
| WEAR N        | METALS      |             |      |  |
| Iron          | ppm         | <b>1018</b> | <br> |  |
| Copper        | ppm         | <b>2</b>    | <br> |  |
| Lead          | ppm         | ■0          | <br> |  |
| Tin           | ppm         | <b>■</b> 0  | <br> |  |
| Aluminum      | ppm         | <b>11</b>   | <br> |  |
| Chromium      | ppm         | <u> </u>    | <br> |  |
| Molybdenum    | ppm         | <b>10</b>   | <br> |  |
| Nickel        | ppm         | <b>■</b> <1 | <br> |  |
| Titanium      | ppm         | <1          | <br> |  |
| Silver        | ppm         | 0           | <br> |  |
| Manganese     | ppm         | ■8          | <br> |  |
| Vanadium      | ppm         | <1          | <br> |  |
| VOLVO         |             |             |      |  |
| ADDITIV       | IES         |             |      |  |
| Calcium       | ppm         | <b>156</b>  | <br> |  |
| Magnesium     | ppm         | ■33         | <br> |  |
| Zinc          | ppm         | <b>114</b>  | <br> |  |
| Phosphorus    | ppm         | ■823        | <br> |  |
| Barium        | 10.10.100   |             | <br> |  |
| Darium        | ppm         | <b>0</b>    | <br> |  |

## Diagnosis

No corrective action is recommended at this time. The oil change at the time of sampling has been noted. Resample at the next service interval to monitor. Gear wear is indicated. Moderate concentration of visible dirt/debris present in the oil. The condition of the oil is acceptable for the time in service.