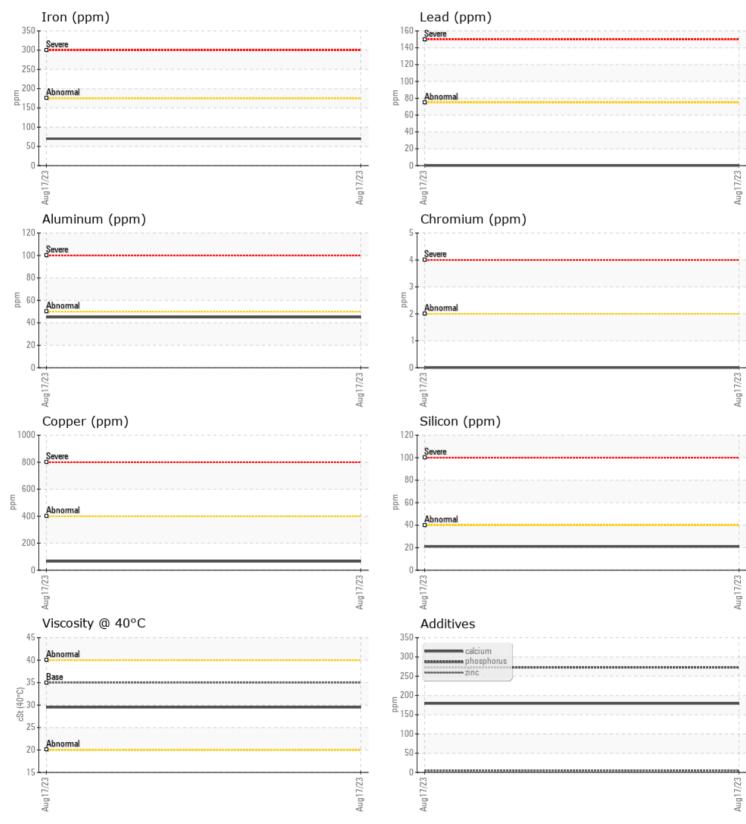

## CONSTRUCTION EQUIPMENT X36576 752107 - TRANSMISSION (AUTO)

| Sample No: | VCP414433  |
|------------|------------|
| Oil Type:  | DEXRON III |
| Job No:    | X36576     |

VOLVO

| VOLVO         |              |             |      |  |
|---------------|--------------|-------------|------|--|
|               | E INFORMATIO | N           |      |  |
| Sample Number |              | VCP414433   | <br> |  |
| Sample Date   |              | 17 Aug 2023 | <br> |  |
| Machine Hours |              | 4962        | <br> |  |
| Oil Hours     |              | 0           | <br> |  |
| Oil Changed   |              | Changed     | <br> |  |
| Sample Status |              | ABNORMAL    | <br> |  |
| Sample Status |              | ADINORIMAL  | <br> |  |
| VOLVO         |              |             |      |  |
| V OIL CON     | IDITION      |             |      |  |
| Visc @ 40°C   | cSt          | 29.5        | <br> |  |
|               |              |             |      |  |
|               | MINATION     |             |      |  |
|               |              |             |      |  |
| Silicon       | ppm          | 21          | <br> |  |
| Sodium        | ppm          | <b>11</b>   | <br> |  |
| Potassium     | ppm          | 4           | <br> |  |
| VOLVO         |              |             |      |  |
| WEAR N        | METALS       |             |      |  |
| Iron          | ppm          | <b>70</b>   | <br> |  |
| Copper        | ppm          | 65          | <br> |  |
| Lead          | ppm          | 0           | <br> |  |
| Tin           | ppm          | <b>12</b>   | <br> |  |
| Aluminum      | ppm          | <b>45</b>   | <br> |  |
| Chromium      | ppm          | 0           | <br> |  |
| Molybdenum    | ppm          | 0           | <br> |  |
| Nickel        | ppm          | 9           | <br> |  |
| Titanium      | ppm          | 0           | <br> |  |
| Silver        | ppm          | 0           | <br> |  |
| Manganese     | ppm          | 5           | <br> |  |
| Vanadium      | ppm          | <1          | <br> |  |
| VOLVO         |              |             | <br> |  |
|               | VES          |             |      |  |
| Calcium       | ppm          | 179         | <br> |  |
| Magnesium     | ppm          | 0           | <br> |  |
| Zinc          | ppm          | <b>4</b>    | <br> |  |
| Phosphorus    | ppm          | 273         | <br> |  |
| Barium        | ppm          | 0           | <br> |  |
| Boron         | ppm          | 78          | <br> |  |
| 20.011        | 2211         |             |      |  |