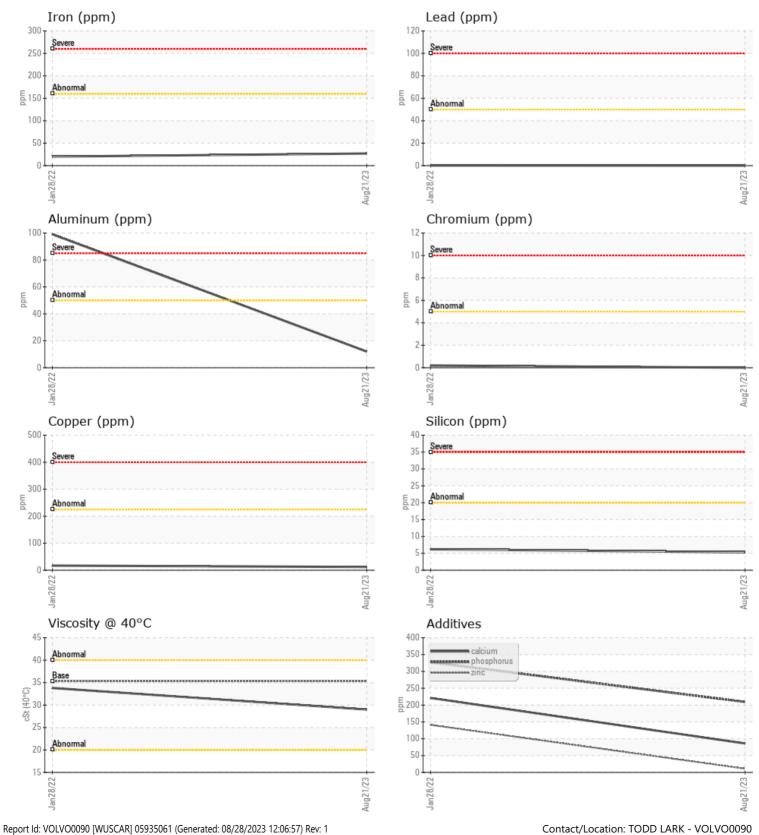

### VOLVO AUTOMATIC TRANSMISSION FLUID AT102

Job No:

Boron

|               | E INFORMATION |             |             | <br> |
|---------------|---------------|-------------|-------------|------|
| Sample Number |               | VCP412290   | VCP344122   | <br> |
| Sample Date   |               | 21 Aug 2023 | 28 Jan 2022 | <br> |
| Machine Hours |               | 3708        | 0           | <br> |
| Oil Hours     |               | 0           | 0           | <br> |
| Oil Changed   |               | Not Changd  | Changed     | <br> |
| Sample Status |               | ABNORMAL    | ABNORMAL    | <br> |
|               |               |             |             |      |
| OIL CON       |               |             |             |      |
| Visc @ 40°C   | cSt           | 29.0        | 33.8        | <br> |
| Visc @ 40 C   | CST           | 25.0        |             |      |
| VOLVO         |               |             |             |      |
| Contan        | MINATION      |             |             |      |
| Silicon       | ppm           | 5           | 6           | <br> |
| Sodium        | ppm           | 3           | 0           | <br> |
| Potassium     | ppm           | 0           | <b></b> <1  | <br> |
|               |               |             |             |      |
| WEAR N        | AFTALS        |             |             |      |
| Iron          | ppm           | 27          | 20          | <br> |
| Copper        | ppm           | 12          | 17          | <br> |
| Lead          | ppm           | 0           | <1          | <br> |
| Tin           | ppm           | 2           | 3           | <br> |
| Aluminum      | ppm           | 12          | ▲ 99        | <br> |
| Chromium      | ppm           | <b>0</b>    | □ <1        | <br> |
| Molybdenum    | ppm           | <1          | 7           | <br> |
| Nickel        | ppm           | <b>1</b>    | 2           | <br> |
| Titanium      | ppm           | 0           | 0           | <br> |
| Silver        | ppm           |             | <1          | <br> |
| Manganese     | ppm           | _<1         | 1           | <br> |
| Vanadium      | ppm           | <1          | 0           | <br> |
|               |               |             |             |      |
| VOLVO         |               |             |             |      |
| ADDITIN       | NF2           |             |             |      |
| Calcium       | ppm           | 86          | 221         | <br> |
| Magnesium     | ppm           | 2           | 108         | <br> |
| Zinc          | ppm           | <b>11</b>   | 141         | <br> |
| Phosphorus    | ppm           | 209         | 327         | <br> |
| Barium        | ppm           | 0           | <b></b> < 1 | <br> |
| -             |               |             |             |      |

# **CONSTRUCTION EQUIPMENT**

GRAPHS

VOLVO

Page 2 of 2