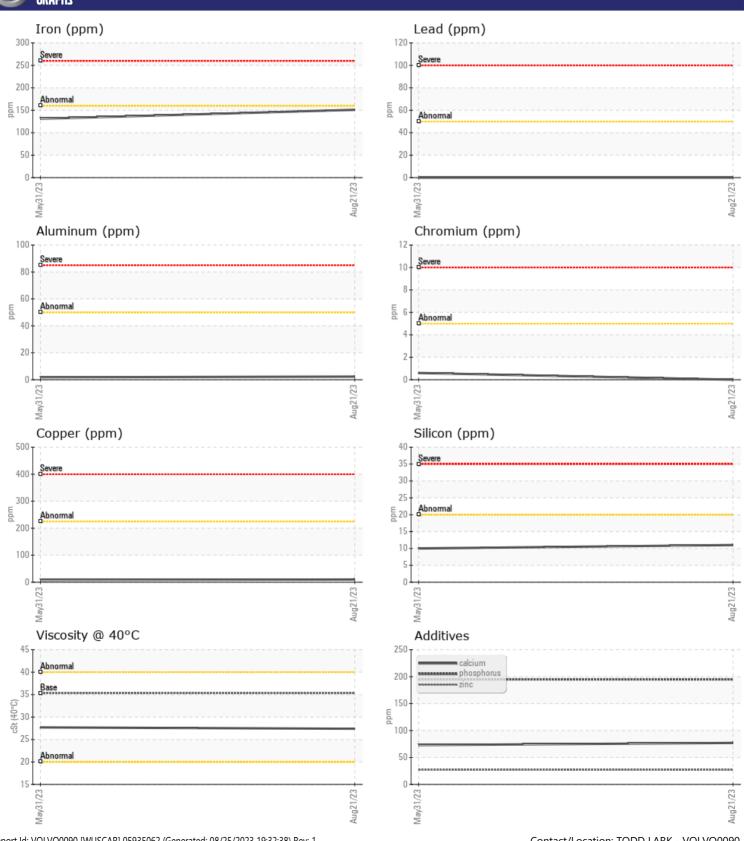

## CONSTRUCTION EQUIPMENT VOLVO L70H 624986 - TRANSMISSION (AUTO)

Sample No: VCP426565

Oil Type: VOLVO AUTOMATIC TRANSMISSION FLUID AT102

Job No:

| SAMPLI        | E INFORMATION |               |              |      |
|---------------|---------------|---------------|--------------|------|
| Sample Number |               | VCP426565     | VCP423308    | <br> |
| Sample Date   |               | 21 Aug 2023   | 31 May 2023  | <br> |
| Machine Hours |               | 1708          | 1117         | <br> |
| Oil Hours     |               | 0             | 0            | <br> |
| Oil Changed   |               | Not Changd    | Changed      | <br> |
| Sample Status |               | NORMAL        | ABNORMAL     | <br> |
|               |               |               |              |      |
| OIL CON       | INITION       |               |              |      |
| Visc @ 40°C   | cSt           | <b>27.4</b>   | <b>27.7</b>  | <br> |
| VISC @ 40 C   | CSL           | <b>21.4</b>   | <u> </u>     | <br> |
| VOLVO         |               |               |              |      |
| CONTAI        | MINATION      |               |              |      |
| Silicon       | ppm           | <b>11</b>     | □10          | <br> |
| Sodium        | ppm           | <br>8         | <b>5</b>     | <br> |
| Potassium     | ppm           | <b>■&lt;1</b> | <b>2</b>     | <br> |
|               |               |               |              |      |
| WEAR N        | METALS        |               |              |      |
| Iron          | ppm           | <b>151</b>    | ■131         | <br> |
| Copper        | ppm           | ■10           | ■8           | <br> |
| Lead          | ppm           | <b>0</b>      | <b>0</b>     | <br> |
| Tin           | ppm           | <b>■</b> 0    | <b>0</b>     | <br> |
| Aluminum      | ppm           | <b>2</b>      | <b>2</b>     | <br> |
| Chromium      | ppm           | ■0            | <b>-</b> <1  | <br> |
| Molybdenum    | ppm           | ■0            | <b></b>      | <br> |
| Nickel        | ppm           | ■0            | 0            | <br> |
| Titanium      | ppm           | 0             | 0            | <br> |
| Silver        | ppm           | <b>■</b> 0    | ■0           | <br> |
| Manganese     | ppm           | <b>10</b>     | □10          | <br> |
| Vanadium      | ppm           | <1            | 0            | <br> |
| VOLVO         |               |               |              | <br> |
| ADDITIV       | VES           |               |              |      |
| Calcium       | ppm           | ■77           | <b>7</b> 3   | <br> |
| Magnesium     | ppm           | <b>0</b>      | <b>-</b> <1  | <br> |
| Zinc          | ppm           | ■27           | <b>2</b> 7   | <br> |
| Phosphorus    | ppm           | <b>195</b>    | <b>1</b> 95  | <br> |
| Barium        | ppm           | O             | <u></u> 0    | <br> |
| Boron         | ppm           | <b>61</b>     | <b>6</b> 5   | <br> |
|               |               |               | <del>-</del> |      |

### Diagnosis

Resample at the next service interval to monitor. All component wear rates are normal. There is no indication of any contamination in the fluid. The condition of the fluid is acceptable for the time in service.