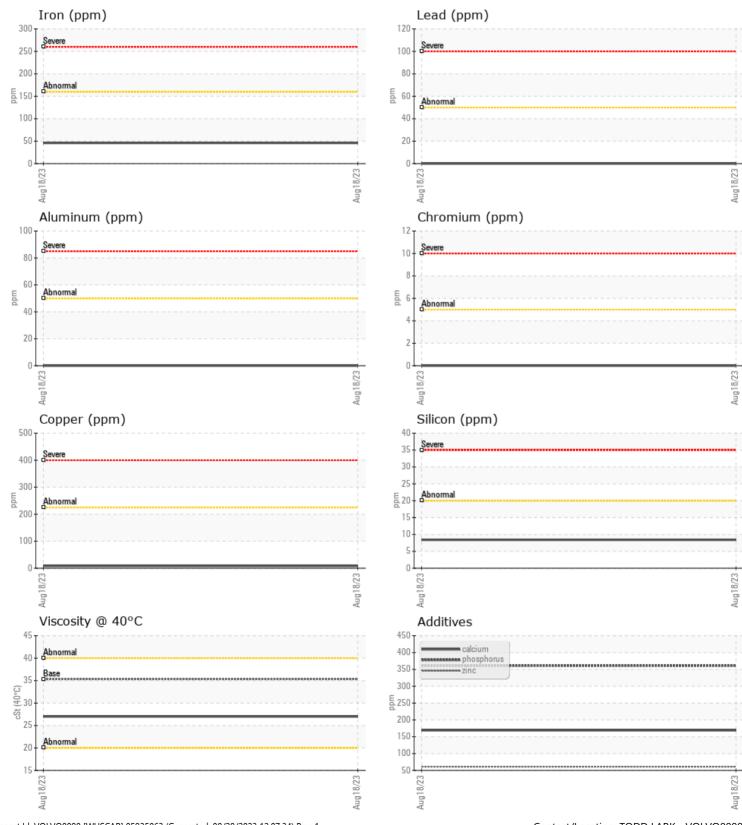

# Job No:

| VOLVO         |                    |             |         |              |
|---------------|--------------------|-------------|---------|--------------|
| SAMPLE        | <b>INFORMATION</b> |             |         |              |
| Sample Number | -                  | VCP421431   |         | <br>         |
| Sample Date   |                    | 18 Aug 2023 |         | <br>         |
| Machine Hours |                    | 4546        |         | <br>         |
| Oil Hours     |                    | 0           |         | <br>         |
| Oil Changed   |                    | Not Changd  |         | <br>         |
| Sample Status |                    | ABNORMAL    |         | <br>         |
|               |                    |             |         |              |
| OIL CON       | DITION             |             |         | <br>         |
| Visc @ 40°C   | cSt                | 27.0        |         | <br>         |
|               | CSL                | 27.0        |         | <br>         |
| VOLVO         |                    |             |         |              |
| V CONTAN      | AINATION           |             |         |              |
| Silicon       | ppm                | 8           |         | <br>         |
| Sodium        | ppm                | 7           |         | <br>         |
| Potassium     | ppm                | ∎1          |         | <br>         |
|               |                    |             |         |              |
| WEAR N        | AFTAIS             |             |         |              |
| <u> </u>      |                    |             | <u></u> | <br><u>.</u> |
| Iron          | ppm                | ■46         |         | <br>         |
| Copper        | ppm                | 8           |         | <br>         |
| Lead          | ppm                | 0           |         | <br>         |
| Tin           | ppm                | 0           |         | <br>         |
| Aluminum      | ppm                | 0           |         | <br>         |
| Chromium      | ppm                | 0           |         | <br>         |
| Molybdenum    | ppm                | 0           |         | <br>         |
| Nickel        | ppm                |             |         | <br>         |
| Titanium      | ppm                | 0           |         | <br>         |
| Silver        | ppm                | 0           |         | <br>         |
| Manganese     | ppm                | 5           |         | <br>         |
| Vanadium      | ppm                | <1          |         | <br>         |

| Calcium    | ppm | <b>169</b> |  |  |  |  |
|------------|-----|------------|--|--|--|--|
| Magnesium  | ppm | 0          |  |  |  |  |
| Zinc       | ppm | 61         |  |  |  |  |
| Phosphorus | ppm | 361        |  |  |  |  |
| Barium     | ppm | 0          |  |  |  |  |
| Boron      | ppm | 87         |  |  |  |  |

### Diagnosis

The filter change at the time of sampling has been noted. Resample at the next service interval to monitor.Moderate concentration of visible metal present. All component wear rates are normal. There is no indication of any contamination in the fluid. The condition of the fluid is acceptable for the time in service.

# **CONSTRUCTION EQUIPMENT**

GRAPHS

VOLVO

Report Id: VOLVO0090 [WUSCAR] 05935063 (Generated: 08/28/2023 12:07:34) Rev: 1

Contact/Location: TODD LARK - VOLVO0090