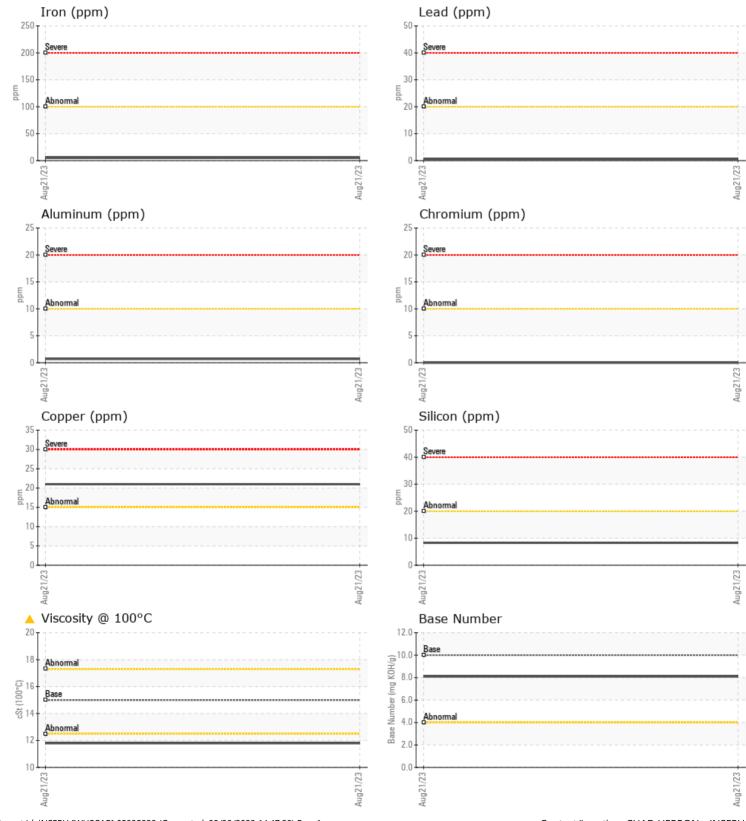

## Diagnosis

Oil and filter change at the time of sampling has been noted. Resample at the next service interval to monitor.All component wear rates are normal. Fuel content negligible. There is no indication of any contamination in the oil. The oil viscosity is lower than normal. The BN result indicates that there is suitable alkalinity remaining in the oil. Confirm oil type.

## **CONSTRUCTION EQUIPMENT**

GRAPHS

VOLVO

Report Id: INSEPH [WUSCAR] 05935829 (Generated: 08/30/2023 14:47:20) Rev: 1

Contact/Location: CHAD HERRON - INSEPH