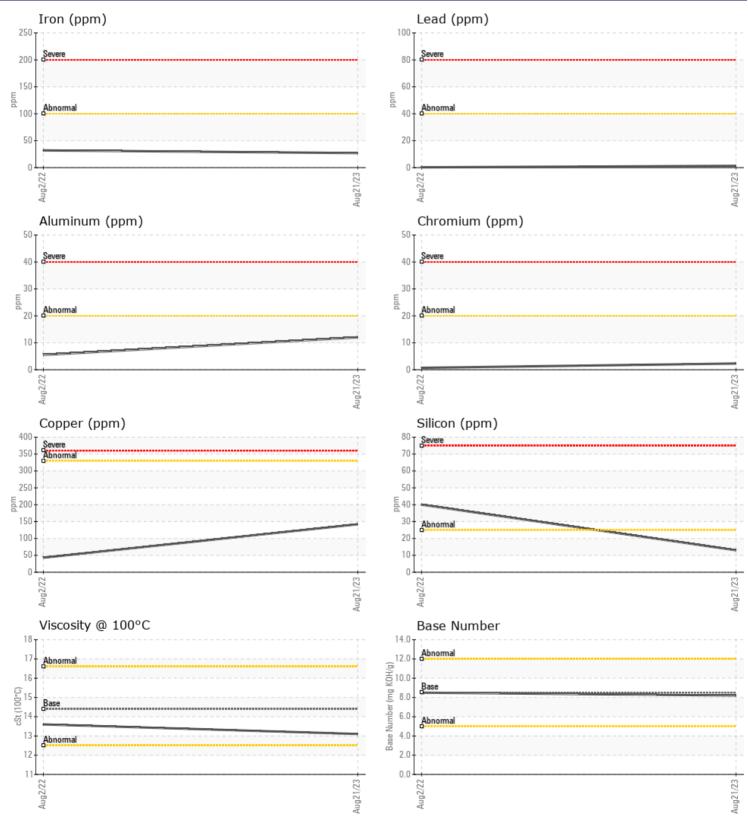

## SAMPLE INFORMATION

VOLVO

| Sample Number    |          | VCP418965   | VCP379160   | <br> |
|------------------|----------|-------------|-------------|------|
| Sample Date      |          | 21 Aug 2023 | 02 Aug 2022 | <br> |
| Machine Hours    |          | 1475        | 427         | <br> |
| Oil Hours        |          | 0           | 0           | <br> |
| Oil Changed      |          | N/A         | N/A         | <br> |
| Sample Status    |          | NORMAL      | NORMAL      | <br> |
|                  |          |             |             |      |
| OIL CONDI        | TION     |             |             |      |
| Visc @ 100°C     | cSt      | <b>13.1</b> | 13.6        | <br> |
| Base Number (BN) | mg KOH/g | 8.2         | 8.5         | <br> |
| Oxidation (PA)   | %        | 86          | 71          | <br> |
| CONTAMIN         | IATION   |             |             |      |
| Soot %           | %        | 0.2         | 0.1         | <br> |
| Nitration (PA)   | %        | 78          | 68          | <br> |
| Sulfation (PA)   | %        | 60          | 59          | <br> |
| Glycol           | %        | NEG         | NEG         | <br> |
| Fuel             | %        | <1.0        | < 1.0       | <br> |
| Silicon          | ppm      | <b>1</b> 3  | 40          | <br> |
| Sodium           | ppm      | 5           | 0           | <br> |
|                  |          |             |             |      |

Potassium

ppm

3

| WEAR N     | METALS |          |             |      |
|------------|--------|----------|-------------|------|
| Iron       | ppm    | 27       | 32          | <br> |
| Copper     | ppm    | 142      | 43          | <br> |
| Lead       | ppm    | <b>1</b> | < 1         | <br> |
| Tin        | ppm    |          | <1          | <br> |
| Aluminum   | ppm    | 12       | 6           | <br> |
| Chromium   | ppm    | 2        | <1          | <br> |
| Molybdenum | ppm    | 43       | 64          | <br> |
| Nickel     | ppm    | 0        | 0           | <br> |
| Titanium   | ppm    | □<1      | <b></b> < 1 | <br> |
| Silver     | ppm    | 0        | <1          | <br> |
| Manganese  | ppm    | 2        | 4           | <br> |
| Vanadium   | ppm    | <1       | 0           | <br> |

Vanadiu

| ADDITIVES  |     |             |      |  |  |  |  |
|------------|-----|-------------|------|--|--|--|--|
| Calcium    | ppm | <b>1888</b> | 1767 |  |  |  |  |
| Magnesium  | ppm | 512         | 374  |  |  |  |  |
| Zinc       | ppm | <b>1154</b> | 1220 |  |  |  |  |
| Phosphorus | ppm | 949         | 1008 |  |  |  |  |
| Barium     | ppm | 0           | 12   |  |  |  |  |
| Boron      | ppm | <b>40</b>   | 145  |  |  |  |  |
|            |     |             |      |  |  |  |  |

## Diagnosis

Resample at the next service interval to monitor.All component wear rates are normal. There is no indication of any contamination in the oil. The BN result indicates that there is suitable alkalinity remaining in the oil. The condition of the oil is suitable for further service.