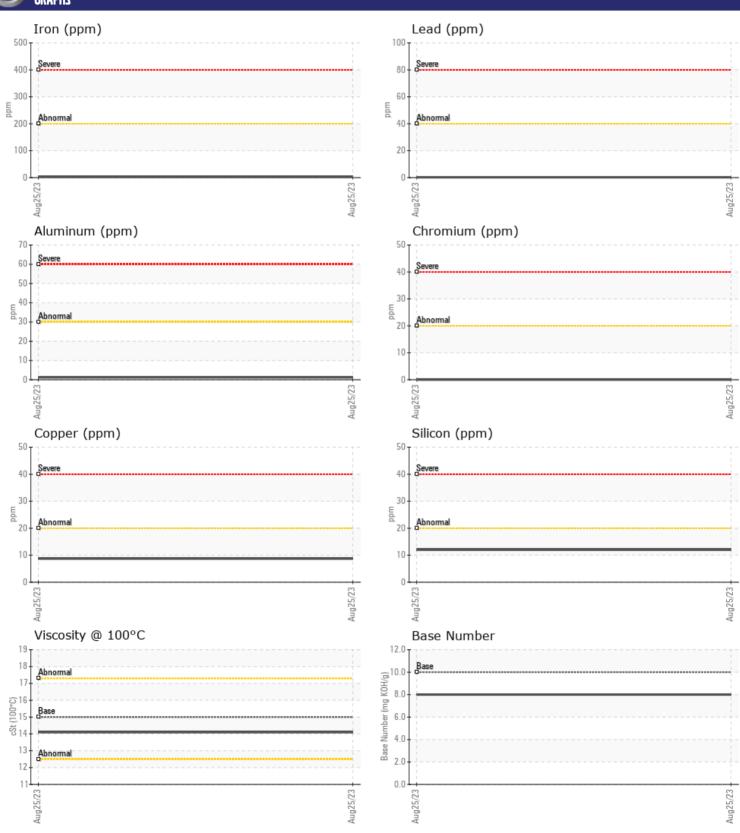

|
| Phosphorus       | ppm         | <b>■</b> 1053 | <br> |          |
|                  | 1-1         |               |      |          |



113 - ASCENDUM MACHINERY INC - GARNER
3561 JONES SAUSAGE ROAD
GARNER, NC
US 27529
Contact: RUSTY CAIN
rusty.cain@ascendummachinery.com
T: (252)520-8780
F: (919)661-9038

## Diagnosis

Resample at the next service interval to monitor. Metal levels are typical for a new component breaking in. There is no indication of any contamination in the oil. The BN result indicates that there is suitable alkalinity remaining in the oil. The condition of the oil is suitable for further service.

Depot:VOLVO0157Unique No:10621106Signed:Wes DavisReport Date:28 Aug 2023

ppm

ppm

**0** 

**60** 

Barium

Boron



## **CONSTRUCTION EQUIPMENT**





## GRAPHS