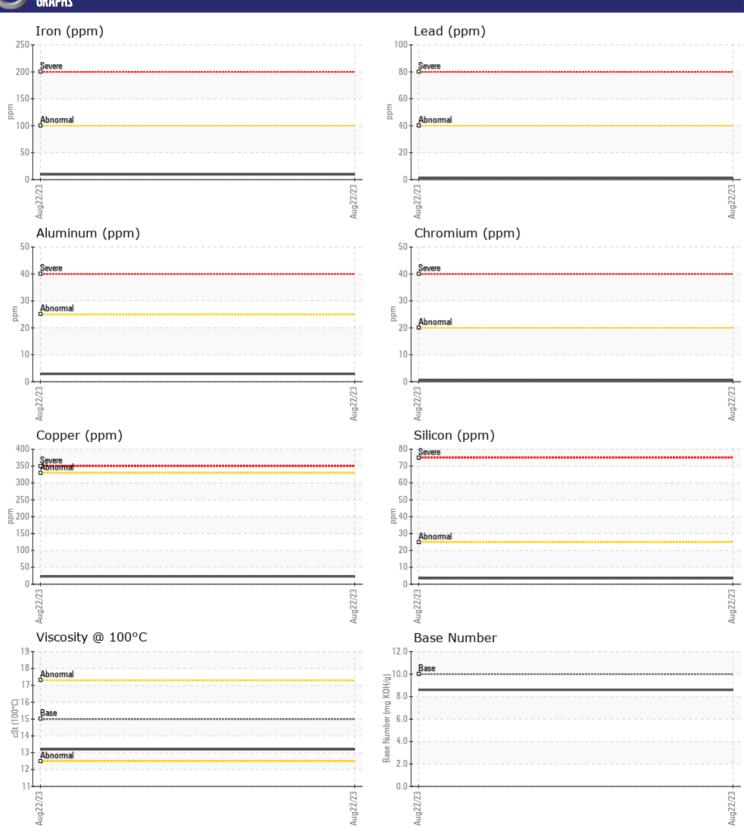

Job No:

| SAMPLE           | NFORMATION |                         |      |  |
|------------------|------------|-------------------------|------|--|
| Sample Number    |            | VCP4200729              | <br> |  |
| Sample Date      |            | 22 Aug 2023             | <br> |  |
| Machine Hours    |            | 6386                    | <br> |  |
| Oil Hours        |            | 0                       | <br> |  |
| Oil Changed      |            | Changed                 | <br> |  |
| Sample Status    |            | NORMAL                  | <br> |  |
|                  |            |                         |      |  |
| VOLVO            | ITION      |                         |      |  |
| OIL COND         |            |                         |      |  |
| Visc @ 100°C     | cSt        | <b>13.2</b>             | <br> |  |
| Base Number (BN) |            | ■8.6                    | <br> |  |
| Oxidation (PA)   | %          | 49                      | <br> |  |
| VOLVO            |            |                         |      |  |
| CONTAMI          | NATION     |                         |      |  |
| Soot %           | %          | <b>■0.3</b>             | <br> |  |
| Nitration (PA)   | %          | 55                      | <br> |  |
| Sulfation (PA)   | %          | 48                      | <br> |  |
| Glycol           | %          | NEG                     | <br> |  |
| Fuel             | %          | <1.0                    | <br> |  |
| Silicon          | ppm        | <b>4</b>                | <br> |  |
| Sodium           | ppm        | <b>2</b>                | <br> |  |
| Potassium        | ppm        | <b>■</b> 0              | <br> |  |
|                  |            |                         |      |  |
| WEAR ME          | ZIAT       |                         |      |  |
| _                | *          | =10                     | <br> |  |
| Iron             | ppm        | <b>■</b> 10 <b>■</b> 23 |      |  |
| Copper<br>Lead   | ppm        | <b>■23</b>              | <br> |  |
| Tin              | ppm        | <b>■ </b>               | <br> |  |
| Aluminum         | ppm        | ■3                      | <br> |  |
| Chromium         | ppm        | <1                      | <br> |  |
| Molybdenum       | ppm        | <b>■</b> 63             | <br> |  |
| Nickel           | ppm        | <b>4</b>                | <br> |  |
| Titanium         | ppm        | <1                      | <br> |  |
| Silver           | ppm        | <b>0</b>                | <br> |  |
| Manganese        | ppm        | <b>■&lt;1</b>           | <br> |  |
| Vanadium         | ppm        | <1                      | <br> |  |
|                  |            |                         |      |  |
| ADDITIVE         | 22         |                         |      |  |
| Calcium          | ppm        | <b>1155</b>             | <br> |  |
| Magnesium        | ppm        | <b>973</b>              | <br> |  |
| Zinc             | ppm        | <b>1247</b>             | <br> |  |
| Phosphorus       | ppm        | <b>1041</b>             | <br> |  |
| Barium           | ppm        | <b>0</b>                | <br> |  |
| Boron            | ppm        | <b>■8</b>               | <br> |  |
|                  |            |                         |      |  |