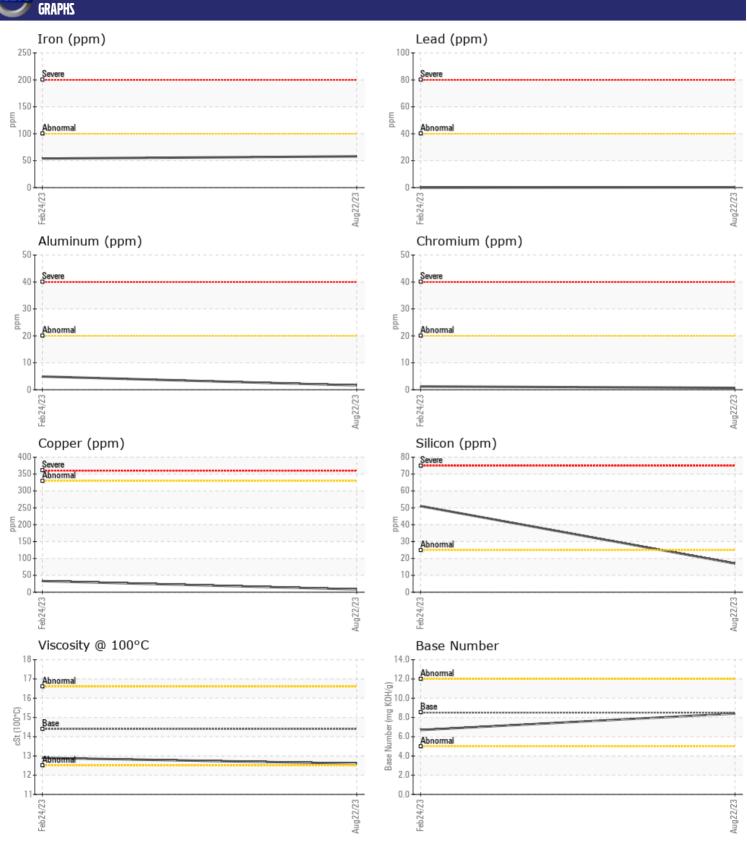

## Diagnosis

Resample at the next service interval to monitor.All component wear rates are normal. There is no indication of any contamination in the oil. The BN result indicates that there is suitable alkalinity remaining in the oil. The condition of the oil is suitable for further service.