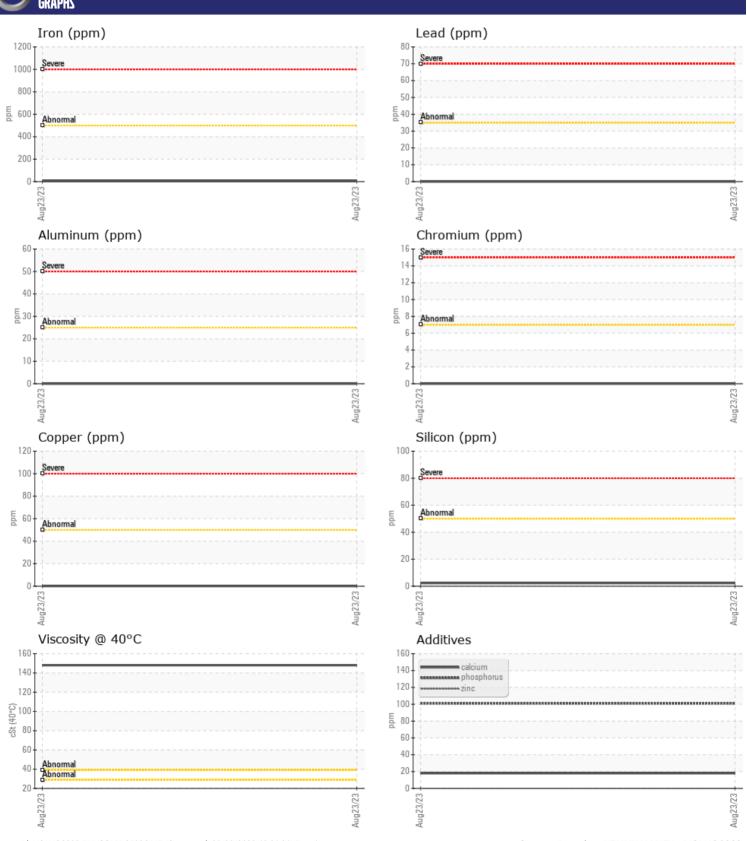

## CONSTRUCTION EQUIPMENT PUMP 3 - PUMP

Sample No: VCP326068
Oil Type: NOT GIVEN

Job No:

| SAMPLE        | INFORMATION |               |   |      |
|---------------|-------------|---------------|---|------|
| Sample Number |             | VCP326068     |   | <br> |
| Sample Date   |             | 23 Aug 2023   |   | <br> |
| Machine Hours |             | 0             |   | <br> |
| Oil Hours     |             | 0             |   | <br> |
| Oil Changed   |             | N/A           |   | <br> |
| Sample Status |             | NORMAL        |   | <br> |
|               |             |               |   |      |
| OIL CON       | DITION      |               |   |      |
| Visc @ 40°C   | cSt         | <b>148</b>    |   | <br> |
|               |             |               |   |      |
| VOLVO         | AIN A TION  |               |   |      |
|               | MINATION    |               | _ |      |
| Silicon       | ppm         | <b>2</b>      |   | <br> |
| Sodium        | ppm         | <b>■&lt;1</b> |   | <br> |
| Potassium     | ppm         | <b>0</b>      |   | <br> |
| VOLVO         |             |               |   |      |
| WEAR N        | METALS      |               |   |      |
| Iron          | ppm         | <b>5</b>      |   | <br> |
| Copper        | ppm         | <b>■&lt;1</b> |   | <br> |
| Lead          | ppm         | ■0            |   | <br> |
| Tin           | ppm         | <b>■</b> 0    |   | <br> |
| Aluminum      | ppm         | ■0            |   | <br> |
| Chromium      | ppm         | ■0            |   | <br> |
| Molybdenum    | ppm         | <1            |   | <br> |
| Nickel        | ppm         | 0             |   | <br> |
| Titanium      | ppm         | 0             |   | <br> |
| Silver        | ppm         | 0             |   | <br> |
| Manganese     | ppm         | <1            |   | <br> |
| Vanadium      | ppm         | 0             |   | <br> |
| VOLVO         |             |               |   |      |
| ADDITIV       | /ES         |               |   |      |
| Calcium       | ppm         | 18            |   | <br> |
| Magnesium     | ppm         | 0             |   | <br> |
| Zinc          | ppm         | 0             |   | <br> |
| Phosphorus    | ppm         | 101           |   | <br> |
| Barium        | ppm         | 0             |   | <br> |
| Boron         | ppm         | 0             |   | <br> |

## Diagnosis

Resample at the next service interval to monitor. All component wear rates are normal. There is no indication of any contamination in the oil. The condition of the oil is acceptable for the time in service.