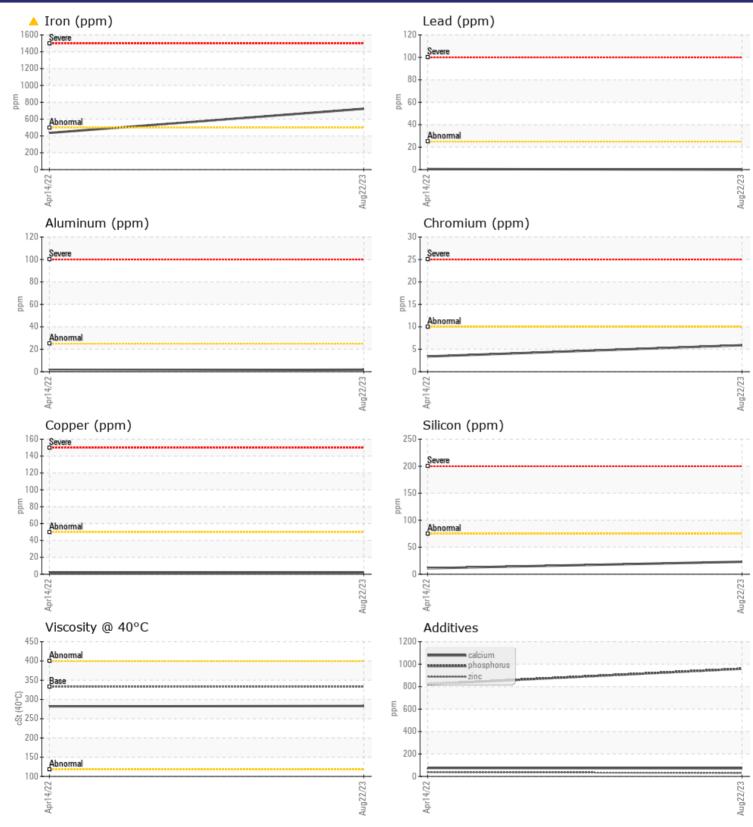

Barium

Boron

|               | E INFORMATION |             |             |      |
|---------------|---------------|-------------|-------------|------|
| Sample Number |               | VCP432644   | VCP359951   | <br> |
| Sample Date   |               | 22 Aug 2023 | 14 Apr 2022 | <br> |
| Machine Hours |               | 4306        | 3078        | <br> |
| Oil Hours     |               | 0           | 0           | <br> |
| Oil Changed   |               | Changed     | Not Changd  | <br> |
| Sample Status |               | ABNORMAL    | NORMAL      | <br> |
|               |               |             |             |      |
| OIL CON       | DITION        |             |             |      |
| Visc @ 40°C   | cSt           | 283         | 282         | <br> |
|               |               |             |             |      |
| CONTAN        | MINATION      |             |             |      |
| Silicon       | ppm           | 23          | 11          | <br> |
| Sodium        | ppm           | 3           | <b></b> <1  | <br> |
| Potassium     | ppm           | 0           | <b></b> < 1 | <br> |
| VOLVO         |               |             |             |      |
| WEAR N        | METALS        |             |             | <br> |
| Iron          | ppm           | <u> </u>    | <b>4</b> 36 | <br> |
| Copper        | ppm           | 2           | 2           | <br> |
| Lead          | ppm           | 0           | <b></b> <1  | <br> |
| Tin           | ppm           | 0           | 0           | <br> |
| Aluminum      | ppm           | 2           | 1           | <br> |
| Chromium      | ppm           | 6           | 3           | <br> |
| Molybdenum    | ppm           | <b>1</b>    | <b></b> <1  | <br> |
| Nickel        | ppm           | 2           | 0           | <br> |
| Titanium      | ppm           | <1          | <1          | <br> |
| Silver        | ppm           | 0           | 4           | <br> |
| Manganese     | ppm           | 6           | 4           | <br> |
| Vanadium      | ppm           | 0           | 0           | <br> |
| ADDITIV       | /FS           |             |             | <br> |
|               | -             | - 72        |             |      |
| Calcium       | ppm           | 73          | 75          | <br> |
| Magnesium     | ppm           | 0           | 3           | <br> |
| Zinc          | ppm           | 31          | 37          | <br> |
| Phosphorus    | ppm           | 959         | 821         | <br> |

### Diagnosis

The oil change at the time of sampling has been noted. No corrective action is recommended at this time. Resample at the next service interval to monitor.Gear wear is indicated. All other component wear rates are normal. There is no indication of any contamination in the oil. The condition of the oil is acceptable for the time in service.