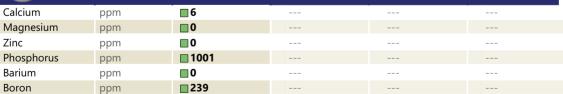

#### SAMPLE INFORMATION VCP419051 Sample Number Sample Date 24 Aug 2023 Machine Hours 3908 Oil Hours 0 Oil Changed Changed NORMAL Sample Status **OIL CONDITION** Visc @ 40°C cSt 373 CONTAMINATION Silicon ppm **||** <1 Sodium 1 ppm Potassium 0 🔲 ppm WEAR METALS Iron ppm 0 🔲 Copper ppm 0 Lead ppm 0 🔲 Tin ppm 0 🔲 Aluminum ppm 0 🔲 Chromium ppm 0 Molybdenum ppm **||** <1 Nickel 0 ppm Titanium 0 ppm Silver <1 ppm Manganese <1 ppm Vanadium ppm 0 **ADDITIVES**