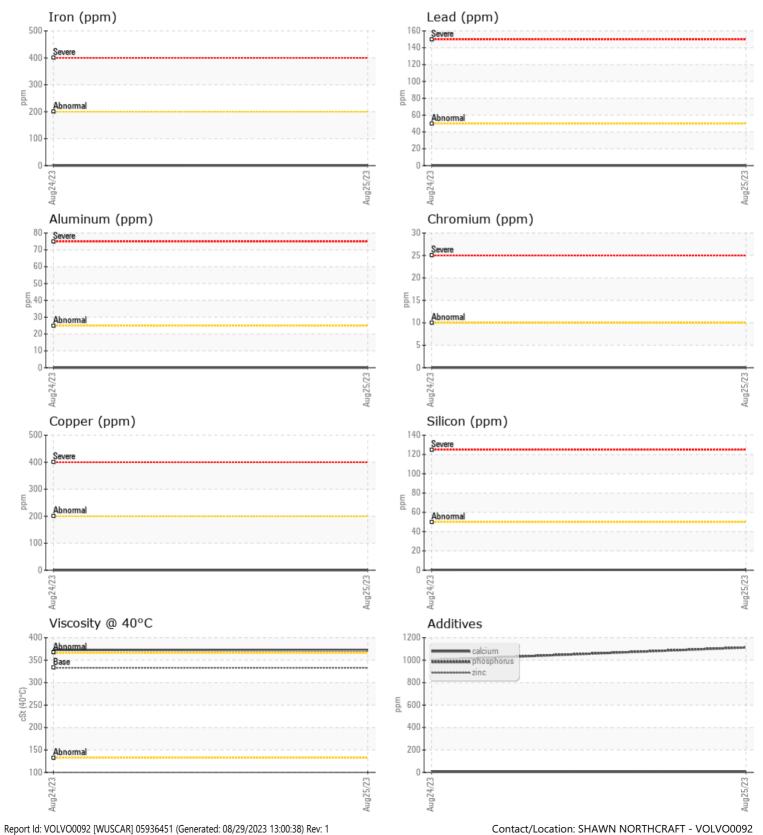

## SAMPLE INFORMATION

|               | l infurmation |             |             |      |
|---------------|---------------|-------------|-------------|------|
| Sample Number |               | VCP419054   | VCP419051   | <br> |
| Sample Date   |               | 25 Aug 2023 | 24 Aug 2023 | <br> |
| Machine Hours |               | 3908        | 3908        | <br> |
| Oil Hours     |               | 0           | 0           | <br> |
| Oil Changed   |               | Changed     | Changed     | <br> |
| Sample Status |               | NORMAL      | NORMAL      | <br> |
|               |               |             |             |      |
| OIL CON       | DITION        |             |             |      |
| Visc @ 40°C   | cSt           | 372         | 373         | <br> |
|               |               |             |             |      |
| CONTAN        | MINATION      |             |             |      |
| Silicon       | ppm           | <b></b> <1  | <b></b> <1  | <br> |
| Sodium        | ppm           |             | 1           | <br> |
| Potassium     | ppm           | 0           | 0           | <br> |
|               |               |             |             |      |
| WEAR N        | METALS        |             |             |      |
| Iron          | ppm           |             | 0           | <br> |
| Copper        | ppm           | 0           | 0           | <br> |
| Lead          | ppm           | 0           | 0           | <br> |
| Tin           | ppm           | 0           | 0           | <br> |
| Aluminum      | ppm           | 0           | 0           | <br> |
| Chromium      | ppm           | 0           | 0           | <br> |
| Molybdenum    | ppm           | ■ <1        | < 1         | <br> |
| Nickel        | ppm           | 0           | 0           | <br> |
| Titanium      | ppm           | 0           | 0           | <br> |
| Silver        | ppm           | 0           | <1          | <br> |
| Manganese     | ppm           | ■ <1        | <b></b> <1  | <br> |
| Vanadium      | ppm           | 0           | 0           | <br> |
|               |               |             |             |      |