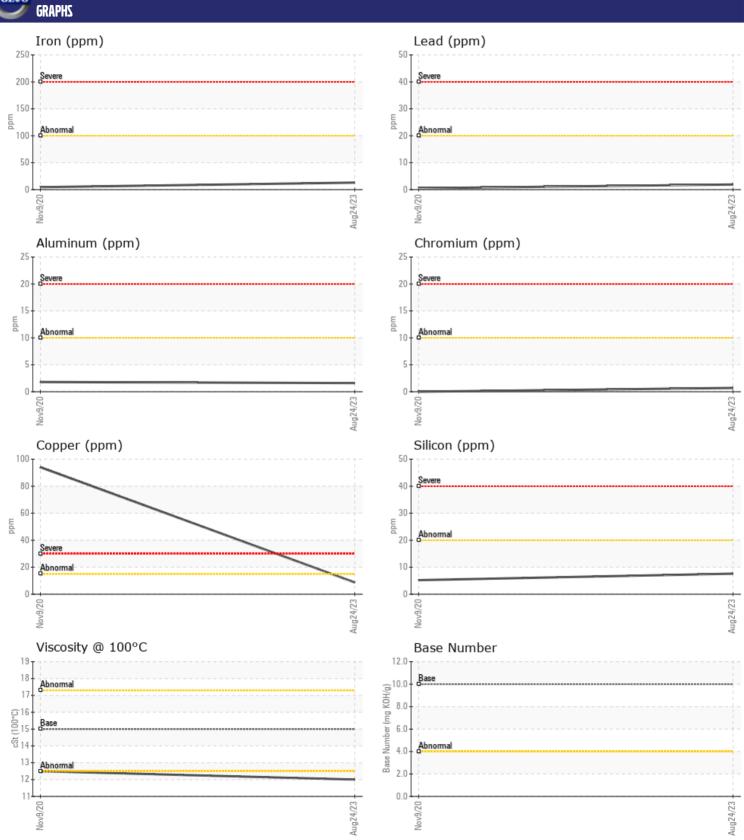

## CONSTRUCTION EQUIPMENT 23956 VOLVO EC380EL 314090 - DIESEL ENGINE

Sample No: VCP434314

Oil Type: VOLVO ULTRA DIESEL ENGINE OIL 15W40 VDS-3

**Job No:** 23956

|                  | IFORMATION  |             |             |      |
|------------------|-------------|-------------|-------------|------|
| Sample Number    |             | VCP434314   | VCP282226   | <br> |
| Sample Date      |             | 24 Aug 2023 | 09 Nov 2020 | <br> |
| Machine Hours    |             | 3560        | 957         | <br> |
| Oil Hours        |             | 1000        | 0           | <br> |
| Oil Changed      |             | Changed     | N/A         | <br> |
| Sample Status    |             | NORMAL      | ABNORMAL    | <br> |
| OIL CONDI        | <b>FION</b> |             |             |      |
| Visc @ 100°C     | cSt         | <b>12.0</b> | <b>12.5</b> | <br> |
| Base Number (BN) | mg KOH/g    | ■8.0        |             | <br> |
| Oxidation (PA)   | %           | 64          | 61          | <br> |

| CONTAMINATION  |     |            |             |  |  |
|----------------|-----|------------|-------------|--|--|
| Soot %         | %   | □ 0.1      | □0.1        |  |  |
| Nitration (PA) | %   | 63         | 78          |  |  |
| Sulfation (PA) | %   | 53         | 57          |  |  |
| Glycol         | %   | NEG        | NEG         |  |  |
| Fuel           | %   | <b>3.5</b> | <1.0        |  |  |
| Silicon        | ppm | <b>■8</b>  | <b>5</b>    |  |  |
| Sodium         | ppm | <b>4</b>   | <b>2</b>    |  |  |
| Potassium      | ppm | <b>4</b>   | <b>-</b> <1 |  |  |

| WEAR       | METALS |             |               |      |
|------------|--------|-------------|---------------|------|
| Iron       | ppm    | <b>1</b> 3  | <b>4</b>      | <br> |
| Copper     | ppm    | <b>■</b> 9  | <b>4</b> 94   | <br> |
| Lead       | ppm    | <b>2</b>    | < 1           | <br> |
| Tin        | ppm    | <b>1</b>    | <b>1</b>      | <br> |
| Aluminum   | ppm    | <b>2</b>    | <b>2</b>      | <br> |
| Chromium   | ppm    | <b>■</b> <1 | <b>0</b>      | <br> |
| Molybdenum | ppm    | <b>■</b> 51 | <b>6</b> 9    | <br> |
| Nickel     | ppm    | <b>■</b> 4  | <b>0</b>      | <br> |
| Titanium   | ppm    | <1          | <b>0</b>      | <br> |
| Silver     | ppm    | ■0          | <1            | <br> |
| Manganese  | ppm    | <b>2</b>    | <b>&lt;</b> 1 | <br> |
| Vanadium   | ppm    | <1          | 0             | <br> |
|            |        |             |               |      |

| ADDITIVES  |     |             |             |  |  |
|------------|-----|-------------|-------------|--|--|
| Calcium    | ppm | <b>1368</b> | <b>2113</b> |  |  |
| Magnesium  | ppm | 730         | <b>2</b> 5  |  |  |
| Zinc       | ppm | <b>1191</b> | <b>1144</b> |  |  |
| Phosphorus | ppm | <b>963</b>  | 918         |  |  |
| Barium     | ppm | <b>0</b>    | <b>0</b>    |  |  |
| Boron      | ppm | <b>■20</b>  | <b>4</b> 4  |  |  |

## Diagnosis

The oil change at the time of sampling has been noted. Resample at the next service interval to monitor. No other corrective action is recommended at this time.All component wear rates are normal. Light fuel dilution occurring. No other contaminants were detected in the oil. The BN result indicates that there is suitable alkalinity remaining in the oil. The condition of the oil is suitable for further service.